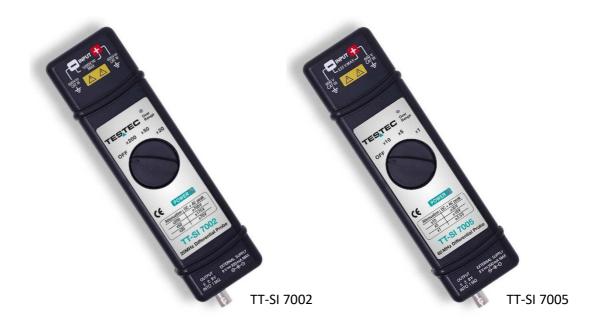

## **TESTEC ACTIVE DIFFERENTIAL PROBES 7000 SERIES**

The new TT-SI 7000 series active differential probes allow safe, accurate measurements between two voltage points where neither point is referenced to ground. These probes are perfect designed for a wide variety of measurements and are compatible with oscilloscopes from all major manufacturers.

|                                | TT-SI 7002                                                   | TT-SI 7005                |
|--------------------------------|--------------------------------------------------------------|---------------------------|
| Order Number                   | 15175                                                        | 15176                     |
| Attenuation                    | x20, x50, x200                                               | 1x, x5, x10               |
| DC-Accuracy                    | ±2%                                                          |                           |
| Bandwidth                      | 25MHz @ x50 and x200                                         | 60MHz @ x10               |
|                                | 15MHz @ x20                                                  | 50MHz @ x5                |
|                                |                                                              | 15MHz @ x1                |
| Max. Input Voltage             | ±70V (DC + AC peak) @ x20                                    | ±3,5V (DC + AC peak) @ x1 |
|                                | ±175V (DC + AC peak) @ x50                                   | ±18V (DC + AC peak) @ x5  |
|                                | ±700V (DC + AC peak) @ x200                                  | ±35V (DC + AC peak) @ x10 |
| Absolute Maximum Input Voltage | 600Vrms (each side to ground)                                |                           |
| Safety Standard                | IEC1010-031:2015 – CAT III                                   |                           |
| Supplied Accessories           | 2 x Test Leads with insulated 4mm Banana Plugs (red & black) |                           |
|                                | 2 x Grabbers (red & black), 1 x Insulated BNC Cable - 100cm  |                           |
|                                | 1 x Mains Adapter 220V EU Version                            |                           |