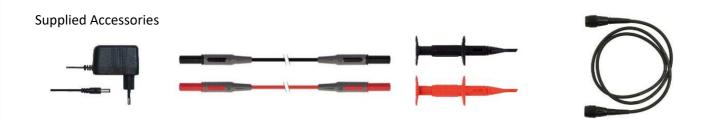

|                                | TT-SI 7002                                                   | TT-SI 7005                |
|--------------------------------|--------------------------------------------------------------|---------------------------|
| Order Number                   | 15175                                                        | 15176                     |
| Attenuation                    | x20, x50, x200                                               | 1x, x5, x10               |
| DC-Accuracy                    | ±2%                                                          |                           |
| Bandwidth                      | 25MHz @ x50 and x200                                         | 60MHz @ x10               |
|                                | 15MHz @ x20                                                  | 50MHz @ x5                |
|                                |                                                              | 15MHz @ x1                |
| Max. Input Voltage             | ±70V (DC + AC peak) @ x20                                    | ±3,5V (DC + AC peak) @ x1 |
|                                | ±175V (DC + AC peak) @ x50                                   | ±18V (DC + AC peak) @ x5  |
|                                | ±700V (DC + AC peak) @ x200                                  | ±35V (DC + AC peak) @ x10 |
| Absolute Maximum Input Voltage | 600Vrms (each side to ground)                                |                           |
| Safety Standard                | IEC1010-031:2015 – CAT III                                   |                           |
| Supplied Accessories           | 2 x Test Leads with insulated 4mm Banana Plugs (red & black) |                           |
|                                | 2 x Grabbers (red & black), 1 x Insulated BNC Cable - 100cm  |                           |
|                                | 1 x Mains Adapter 220V EU Version                            |                           |