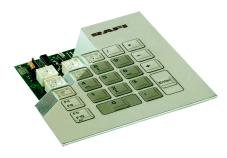

## 3.14.100.032/0000

 $\mathbf{R}$ 

▲ `

| General information                    |                                               |
|----------------------------------------|-----------------------------------------------|
| Color of lens                          | transparent                                   |
| Recommended key grid                   | 19.05 mm                                      |
| Dimensions                             |                                               |
| Dimensions                             | 15 mm                                         |
| Length                                 | <u>15 mm</u>                                  |
| Width                                  | 15 mm                                         |
| Overall height                         | 9.7 mm                                        |
| Mechanical design                      |                                               |
| Mounting                               | soldering in PCB                              |
| Terminals                              | THT                                           |
| Contact system                         | snap-action contact                           |
| Contact arrangement                    | 1 NO                                          |
| Contact materials                      | Au                                            |
| Illumination                           | spot illumination 1 LED                       |
| LED color                              | green                                         |
| LED type                               | <u>3 mm</u>                                   |
| Machanical characteristics             |                                               |
| Mechanical characteristics             | 2.9 <sup>±0.6</sup> N                         |
| Operating force max.                   | $\frac{2.9 \text{ N}}{0.5^{+0.2} \text{ mm}}$ |
| Switching travel<br>Robustness max.    |                                               |
| Robustness max.                        | with through-plated PCB 100 N                 |
| Electrical characteristics             |                                               |
| Rated voltage min.                     | Au: 0.02 V, Ag: 3 V                           |
| Rated voltage max.                     | <u>35 V</u>                                   |
| Rated current min.                     | Au: 0.01 mA, Ag: 0.1 mA                       |
| Rated current max.                     | Au: 100 mA, Ag: 250 mA                        |
| Rated power max. (ohmic load)          | Au: 2 W, Ag: 12.5 W                           |
| Contact resistance when new max.       | <u>100 mΩ</u>                                 |
| Insulation resistance                  | <u>10<sup>9</sup> Ω</u>                       |
| Other specifications                   |                                               |
| Ambient temp. operating min.           | -25 °C                                        |
| Ambient temp. operating max.           | +70 °C                                        |
| Environmental restistance              | acc. to IEC 60068-2-14, -30, -33 and -78      |
| Operating life min. (operations)       | 1,000,000 cycle                               |
| Solderability / solder heat resistance | according to DIN EN 60068-2-20                |
| Wave soldering                         | 260 °C max.                                   |
| Manual soldering                       | 350 °C / 5 sec. max.                          |
| <b>_</b>                               |                                               |