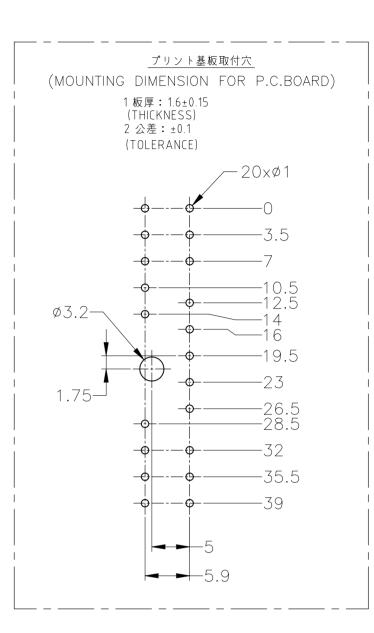

4. 嵌合相手ハウジング型番:174952

2. TO BE MATED WITH PLUG HSC 3. TO BE USE M3 TAPPING SCRE (TYPE2 OR 4) BEFORE SOLDE 4. APPLIDE PLUG HOUSING PART

А

| 2 |   |     | 1       |                                |           |     |      |  |  |
|---|---|-----|---------|--------------------------------|-----------|-----|------|--|--|
|   | P | LTR | 1       | REVISIONS<br>変更<br>DESCRIPTION | DATE      | DWN | APVD |  |  |
|   |   | E4  | REVISED | ECR-21-123427                  | 09DEC2021 | SA  | RK   |  |  |

D

С

174960

В

А

∠2 相手ハウジングと所定の機能を満たして嵌合できること。 3. プリント基板への取付けは、 JIS B1115又は1122, M3×6ナベ (2種又は4種)のタッピンネジで締付けた後ハンダ付けする。

TO BE MEASURED BETWEEN A AND 2.

|                                        | 100THLY.<br>S B1115 OR 1122         |                                                                |                                                                                                                                                                                                                                                                                                                                                                                                                                                                                                                                                                                                                                                                                                                                                                                                                                                                                                                                                                                                                                                                                                                                                                                                                                                                                                                                                                                                                                                                                                                                                                                                                                                                                                                                                                                                                                                                                                                                                                                                                                                                                                                                                                                                                                                                                                                                                                                                                                                                                                                                                                                                     |              | SELECTIN<br>(MAT |                          | SELECTIVE-TIN<br>(BRIGHT)                 |            | NATURAL<br>自然色         | 1749       | 960-2         |  |
|----------------------------------------|-------------------------------------|----------------------------------------------------------------|-----------------------------------------------------------------------------------------------------------------------------------------------------------------------------------------------------------------------------------------------------------------------------------------------------------------------------------------------------------------------------------------------------------------------------------------------------------------------------------------------------------------------------------------------------------------------------------------------------------------------------------------------------------------------------------------------------------------------------------------------------------------------------------------------------------------------------------------------------------------------------------------------------------------------------------------------------------------------------------------------------------------------------------------------------------------------------------------------------------------------------------------------------------------------------------------------------------------------------------------------------------------------------------------------------------------------------------------------------------------------------------------------------------------------------------------------------------------------------------------------------------------------------------------------------------------------------------------------------------------------------------------------------------------------------------------------------------------------------------------------------------------------------------------------------------------------------------------------------------------------------------------------------------------------------------------------------------------------------------------------------------------------------------------------------------------------------------------------------------------------------------------------------------------------------------------------------------------------------------------------------------------------------------------------------------------------------------------------------------------------------------------------------------------------------------------------------------------------------------------------------------------------------------------------------------------------------------------------------|--------------|------------------|--------------------------|-------------------------------------------|------------|------------------------|------------|---------------|--|
| DER.                                   | S DITTS ON TIZZ                     |                                                                |                                                                                                                                                                                                                                                                                                                                                                                                                                                                                                                                                                                                                                                                                                                                                                                                                                                                                                                                                                                                                                                                                                                                                                                                                                                                                                                                                                                                                                                                                                                                                                                                                                                                                                                                                                                                                                                                                                                                                                                                                                                                                                                                                                                                                                                                                                                                                                                                                                                                                                                                                                                                     |              | SELECTIN<br>(MAT |                          | SELECTIVE GOLD × 2                        | 0          | NATURAL<br>自然色         | 2-517      | 4960-1 -      |  |
| RT NUMBER: 174952                      |                                     |                                                                |                                                                                                                                                                                                                                                                                                                                                                                                                                                                                                                                                                                                                                                                                                                                                                                                                                                                                                                                                                                                                                                                                                                                                                                                                                                                                                                                                                                                                                                                                                                                                                                                                                                                                                                                                                                                                                                                                                                                                                                                                                                                                                                                                                                                                                                                                                                                                                                                                                                                                                                                                                                                     | OBSOLETE     | SELECTIV         | /E-TIN                   | PRE-TIN x 20                              |            | NATURAL<br>自然色         |            | 3-174960-1    |  |
|                                        |                                     |                                                                |                                                                                                                                                                                                                                                                                                                                                                                                                                                                                                                                                                                                                                                                                                                                                                                                                                                                                                                                                                                                                                                                                                                                                                                                                                                                                                                                                                                                                                                                                                                                                                                                                                                                                                                                                                                                                                                                                                                                                                                                                                                                                                                                                                                                                                                                                                                                                                                                                                                                                                                                                                                                     |              | TIN-LE           | EAD                      | SELECTIVE GOLD × 2                        | 0          | NATURAL<br>自然色         | 2-17       | 4960-1        |  |
|                                        |                                     |                                                                |                                                                                                                                                                                                                                                                                                                                                                                                                                                                                                                                                                                                                                                                                                                                                                                                                                                                                                                                                                                                                                                                                                                                                                                                                                                                                                                                                                                                                                                                                                                                                                                                                                                                                                                                                                                                                                                                                                                                                                                                                                                                                                                                                                                                                                                                                                                                                                                                                                                                                                                                                                                                     |              |                  | PRE                      | $-TIN \times 20$                          |            | YELLOW<br>黄色           | 1–174      | 960-7         |  |
|                                        |                                     |                                                                |                                                                                                                                                                                                                                                                                                                                                                                                                                                                                                                                                                                                                                                                                                                                                                                                                                                                                                                                                                                                                                                                                                                                                                                                                                                                                                                                                                                                                                                                                                                                                                                                                                                                                                                                                                                                                                                                                                                                                                                                                                                                                                                                                                                                                                                                                                                                                                                                                                                                                                                                                                                                     | PRE-TIN × 20 |                  |                          |                                           | GRAY<br>灰色 | 1-174960-6             |            |               |  |
|                                        |                                     |                                                                |                                                                                                                                                                                                                                                                                                                                                                                                                                                                                                                                                                                                                                                                                                                                                                                                                                                                                                                                                                                                                                                                                                                                                                                                                                                                                                                                                                                                                                                                                                                                                                                                                                                                                                                                                                                                                                                                                                                                                                                                                                                                                                                                                                                                                                                                                                                                                                                                                                                                                                                                                                                                     |              | PRE-TIN × 20     |                          |                                           |            | NATURAL<br>自然色         | 1-174960-1 |               |  |
|                                        |                                     |                                                                |                                                                                                                                                                                                                                                                                                                                                                                                                                                                                                                                                                                                                                                                                                                                                                                                                                                                                                                                                                                                                                                                                                                                                                                                                                                                                                                                                                                                                                                                                                                                                                                                                                                                                                                                                                                                                                                                                                                                                                                                                                                                                                                                                                                                                                                                                                                                                                                                                                                                                                                                                                                                     |              | SOLDER<br>半田1    | ING SIDE<br>付け部<br>CONTA | CONTACT SIDE<br>接触部側<br>CT FINISH<br>クト仕上 |            | COLOR<br>色             |            | NUMBER<br>出型番 |  |
| THIS DRAWING IS A CONTROLLED DOCUMENT. |                                     |                                                                | DWN<br>T.SHINOH<br>CHK<br>K.BETSUI                                                                                                                                                                                                                                                                                                                                                                                                                                                                                                                                                                                                                                                                                                                                                                                                                                                                                                                                                                                                                                                                                                                                                                                                                                                                                                                                                                                                                                                                                                                                                                                                                                                                                                                                                                                                                                                                                                                                                                                                                                                                                                                                                                                                                                                                                                                                                                                                                                                                                                                                                                  | 26JUN        |                  |                          |                                           |            | Connectivity           |            |               |  |
|                                        | DIMENSIONS:<br>単位: 粍<br>mm          | TOLERANCES UNLESS<br>OTHERWISE SPECIFIED.<br>一般公差<br>0 PLC ± - | APVD<br>K.BETSUI<br>PRODUCT SPEC                                                                                                                                                                                                                                                                                                                                                                                                                                                                                                                                                                                                                                                                                                                                                                                                                                                                                                                                                                                                                                                                                                                                                                                                                                                                                                                                                                                                                                                                                                                                                                                                                                                                                                                                                                                                                                                                                                                                                                                                                                                                                                                                                                                                                                                                                                                                                                                                                                                                                                                                                                    | 26JUN        | IO7 NAME<br>名称   | .07                      | SERIES MULTI-LOCK I/O CONN                |            |                        |            |               |  |
|                                        | 1 PLC ± -<br>2 PLC ± -<br>3 PLC ± - | 1 PLC ± -<br>2 PLC ± -<br>3 PLC ± -                            | APPLICATION 9                                                                                                                                                                                                                                                                                                                                                                                                                                                                                                                                                                                                                                                                                                                                                                                                                                                                                                                                                                                                                                                                                                                                                                                                                                                                                                                                                                                                                                                                                                                                                                                                                                                                                                                                                                                                                                                                                                                                                                                                                                                                                                                                                                                                                                                                                                                                                                                                                                                                                                                                                                                       | 108-5216     |                  | VEF                      |                                           |            | HSG ASSEMBLY<br>_ TYPE |            |               |  |
| 2<br>25<br>3                           |                                     | 4 PLC ± -<br>ANGLES ± -                                        | таніаня<br>тапіяни<br>тапіяни<br>тапіяни<br>тапіяни<br>тапіяни<br>тапіяни<br>тапіяни<br>тапіяни<br>тапіяни<br>тапіяни<br>тапіяни<br>тапіяни<br>тапіяни<br>тапіяни<br>тапіяни<br>тапіяни<br>тапіяни<br>тапіяни<br>тапіяни<br>тапіяни<br>тапіяни<br>тапіяни<br>тапіяни<br>тапіяни<br>тапіяни<br>тапіяни<br>тапіяни<br>тапіяни<br>тапіяни<br>тапіяни<br>тапіяни<br>тапіяни<br>тапіяни<br>тапіяни<br>тапіяни<br>тапіяни<br>тапіяни<br>тапіяни<br>тапіяни<br>тапіяни<br>тапіяни<br>тапіяни<br>тапіяни<br>тапіяни<br>тапіяни<br>тапіяни<br>тапіяни<br>тапіяни<br>тапіяни<br>тапіяни<br>тапіяни<br>тапіяни<br>тапіяни<br>тапіяни<br>тапіяни<br>тапіяни<br>тапіяни<br>тапіяни<br>тапіяни<br>тапіяни<br>тапіяни<br>тапіяни<br>тапіяни<br>тапіяни<br>тапіяни<br>тапіяни<br>тапіяни<br>тапіяни<br>тапіяни<br>тапіяни<br>тапіяни<br>тапіяни<br>тапіяни<br>тапіяни<br>тапіяни<br>тапіяни<br>тапіяни<br>тапіяни<br>тапіяни<br>тапіяни<br>тапіяни<br>тапіяни<br>тапіяни<br>тапіяни<br>тапіяни<br>тапіяни<br>тапіяни<br>тапіяни<br>тапіяни<br>тапіяни<br>тапіяни<br>тапіяни<br>тапіяни<br>тапіяни<br>тапіяни<br>тапіяни<br>тапіяни<br>тапіяни<br>тапіяни<br>тапіяни<br>тапіяни<br>тапіяни<br>тапіяни<br>тапіяни<br>тапіяни<br>тапіяни<br>тапіяни<br>тапіяни<br>тапіяни<br>тапіяни<br>тапіяни<br>тапіяни<br>тапіяни<br>тапіяни<br>тапіяни<br>тапіяни<br>тапіяни<br>тапіяни<br>тапіяни<br>тапіяни<br>тапіяни<br>тапіяни<br>тапіяни<br>тапіяни<br>тапіяни<br>тапіяни<br>тапіяни<br>тапіяни<br>тапіяни<br>тапіяни<br>тапіяни<br>тапіяни<br>тапіяни<br>тапіяни<br>тапіяни<br>тапіяни<br>тапіяни<br>тапіяни<br>тапіяни<br>тапіяни<br>тапіяни<br>тапіяни<br>тапіяни<br>тапіяни<br>тапіяни<br>тапіяни<br>тапіяни<br>тапіяни<br>тапіяни<br>тапіяни<br>тапіяни<br>тапіяни<br>тапіяни<br>тапіяни<br>тапіяни<br>тапіяни<br>тапіяни<br>тапіяни<br>тапіяни<br>тапіяни<br>тапіяни<br>тапіяни<br>тапіяни<br>тапіяни<br>тапіяни<br>тапіяни<br>тапіяни<br>тапіяни<br>тапіяни<br>тапіяни<br>тапіяни<br>тапіяни<br>тапіяни<br>тапіяни<br>тапіяни<br>тапіяни<br>тапіяни<br>тапіяни<br>тапіяни<br>тапіяни<br>тапіяни<br>тапіяни<br>тапіяни<br>тапіяни<br>тапіяни<br>тапіяни<br>тапіяни<br>тапіяни<br>тапіяни<br>тапіяни<br>тапіяни<br>тапіяни<br>тапіяни<br>тапіяни<br>тапіяни<br>тапіяни<br>тапіяни<br>тапіяни<br>тапіяни<br>тапіяни<br>тапіяни<br>тапіяни<br>тапіяни<br>тапіяни<br>тапіяни<br>тапіяни<br>тапіяни<br>тапіяни<br>тапіяни<br>тапіяни<br>тапіяни<br>тапіяни<br>тапіяни<br>тапіяни<br>тапіяни<br>тапіяни<br>тапіяни<br>тапіяни<br>тапіяни<br>тапіяни<br>тапіяни<br>тапіяни<br>тапіяни<br>тапіяни<br>тапіяни<br>тапіяни<br>та |              | SIZE             | CAGE CODE                | CODE DRAWING NO 番号                        |            |                        | TRICTED TO |               |  |
|                                        | MATERIAL<br>材料<br>HOUSING:PBT       | FINISH<br>仕上<br>_                                              | WEIGHT .                                                                                                                                                                                                                                                                                                                                                                                                                                                                                                                                                                                                                                                                                                                                                                                                                                                                                                                                                                                                                                                                                                                                                                                                                                                                                                                                                                                                                                                                                                                                                                                                                                                                                                                                                                                                                                                                                                                                                                                                                                                                                                                                                                                                                                                                                                                                                                                                                                                                                                                                                                                            | 10.6 g       | A2               | 00779                    | C-174960                                  |            |                        |            |               |  |
|                                        | CONTACT: BRASS                      |                                                                | CUSTOME                                                                                                                                                                                                                                                                                                                                                                                                                                                                                                                                                                                                                                                                                                                                                                                                                                                                                                                                                                                                                                                                                                                                                                                                                                                                                                                                                                                                                                                                                                                                                                                                                                                                                                                                                                                                                                                                                                                                                                                                                                                                                                                                                                                                                                                                                                                                                                                                                                                                                                                                                                                             |              |                  | SCALE /<br>尺度 /          | 2:1                                       | SHEET 1    | of 1                   | E4         |               |  |
|                                        |                                     |                                                                |                                                                                                                                                                                                                                                                                                                                                                                                                                                                                                                                                                                                                                                                                                                                                                                                                                                                                                                                                                                                                                                                                                                                                                                                                                                                                                                                                                                                                                                                                                                                                                                                                                                                                                                                                                                                                                                                                                                                                                                                                                                                                                                                                                                                                                                                                                                                                                                                                                                                                                                                                                                                     |              |                  |                          |                                           |            |                        |            |               |  |