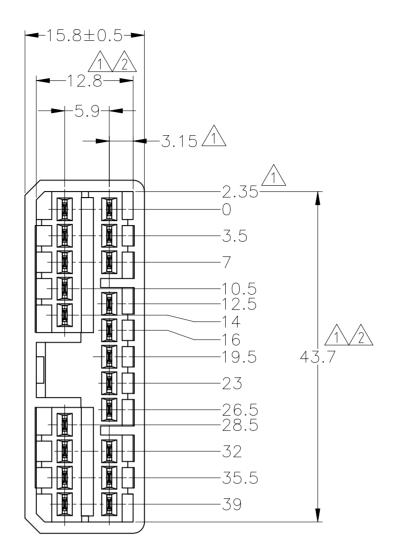

4. 嵌合相手ハウジング型番:174952

2. TO BE MATED WITH PLUG HSC 3. TO BE USE M3 TAPPING SCRE (TYPE2 OR 4) BEFORE SOLDE 4. APPLIDE PLUG HOUSING PART

А

| 2 |   |     | 1       |                                |           |     |      |  |  |
|---|---|-----|---------|--------------------------------|-----------|-----|------|--|--|
|   | P | LTR | 1       | REVISIONS<br>変更<br>DESCRIPTION | DATE      | DWN | APVD |  |  |
|   |   | E4  | REVISED | ECR-21-123427                  | 09DEC2021 | SA  | RK   |  |  |

D

С

174960

В

А

∠2 相手ハウジングと所定の機能を満たして嵌合できること。 3. プリント基板への取付けは、 JIS B1115又は1122, M3×6ナベ (2種又は4種)のタッピンネジで締付けた後ハンダ付けする。

TO BE MEASURED BETWEEN A AND 2.

|                                        | 100THLY.<br>S B1115 OR 1122         |                                                                |                                                                                                                                                                                                                                                                                                                                                                                                                                                                                                                                                                                                                                                                                                                                                                                                                                                                                                                                                                                                                                                                                                                                                                                                                                                                                                                                                                                                                                                                                                                                                                                                                                                                                                                                                                                                                                                                                                                                                                                                                                                                                                                                                                                                                                                                                                                                                                                                                                                                                                                                                                                                     |              | SELECTIN<br>(MAT |                          | SELECTIVE-TIN<br>(BRIGHT)                 |            | NATURAL<br>自然色         | 1749       | 960-2         |  |
|----------------------------------------|-------------------------------------|----------------------------------------------------------------|-----------------------------------------------------------------------------------------------------------------------------------------------------------------------------------------------------------------------------------------------------------------------------------------------------------------------------------------------------------------------------------------------------------------------------------------------------------------------------------------------------------------------------------------------------------------------------------------------------------------------------------------------------------------------------------------------------------------------------------------------------------------------------------------------------------------------------------------------------------------------------------------------------------------------------------------------------------------------------------------------------------------------------------------------------------------------------------------------------------------------------------------------------------------------------------------------------------------------------------------------------------------------------------------------------------------------------------------------------------------------------------------------------------------------------------------------------------------------------------------------------------------------------------------------------------------------------------------------------------------------------------------------------------------------------------------------------------------------------------------------------------------------------------------------------------------------------------------------------------------------------------------------------------------------------------------------------------------------------------------------------------------------------------------------------------------------------------------------------------------------------------------------------------------------------------------------------------------------------------------------------------------------------------------------------------------------------------------------------------------------------------------------------------------------------------------------------------------------------------------------------------------------------------------------------------------------------------------------------|--------------|------------------|--------------------------|-------------------------------------------|------------|------------------------|------------|---------------|--|
| DER.                                   | S DITTS ON TIZZ                     |                                                                |                                                                                                                                                                                                                                                                                                                                                                                                                                                                                                                                                                                                                                                                                                                                                                                                                                                                                                                                                                                                                                                                                                                                                                                                                                                                                                                                                                                                                                                                                                                                                                                                                                                                                                                                                                                                                                                                                                                                                                                                                                                                                                                                                                                                                                                                                                                                                                                                                                                                                                                                                                                                     |              | SELECTIN<br>(MAT |                          | SELECTIVE GOLD × 2                        | 0          | NATURAL<br>自然色         | 2-517      | 4960-1 -      |  |
| RT NUMBER: 174952                      |                                     |                                                                |                                                                                                                                                                                                                                                                                                                                                                                                                                                                                                                                                                                                                                                                                                                                                                                                                                                                                                                                                                                                                                                                                                                                                                                                                                                                                                                                                                                                                                                                                                                                                                                                                                                                                                                                                                                                                                                                                                                                                                                                                                                                                                                                                                                                                                                                                                                                                                                                                                                                                                                                                                                                     | OBSOLETE     | SELECTIV         | /E-TIN                   | PRE-TIN x 20                              |            | NATURAL<br>自然色         |            | 3-174960-1    |  |
|                                        |                                     |                                                                |                                                                                                                                                                                                                                                                                                                                                                                                                                                                                                                                                                                                                                                                                                                                                                                                                                                                                                                                                                                                                                                                                                                                                                                                                                                                                                                                                                                                                                                                                                                                                                                                                                                                                                                                                                                                                                                                                                                                                                                                                                                                                                                                                                                                                                                                                                                                                                                                                                                                                                                                                                                                     |              | TIN-LE           | EAD                      | SELECTIVE GOLD × 2                        | 0          | NATURAL<br>自然色         | 2-17       | 4960-1        |  |
|                                        |                                     |                                                                |                                                                                                                                                                                                                                                                                                                                                                                                                                                                                                                                                                                                                                                                                                                                                                                                                                                                                                                                                                                                                                                                                                                                                                                                                                                                                                                                                                                                                                                                                                                                                                                                                                                                                                                                                                                                                                                                                                                                                                                                                                                                                                                                                                                                                                                                                                                                                                                                                                                                                                                                                                                                     |              |                  | PRE                      | $-TIN \times 20$                          |            | YELLOW<br>黄色           | 1–174      | 960-7         |  |
|                                        |                                     |                                                                |                                                                                                                                                                                                                                                                                                                                                                                                                                                                                                                                                                                                                                                                                                                                                                                                                                                                                                                                                                                                                                                                                                                                                                                                                                                                                                                                                                                                                                                                                                                                                                                                                                                                                                                                                                                                                                                                                                                                                                                                                                                                                                                                                                                                                                                                                                                                                                                                                                                                                                                                                                                                     | PRE-TIN × 20 |                  |                          |                                           | GRAY<br>灰色 | 1-174960-6             |            |               |  |
|                                        |                                     |                                                                |                                                                                                                                                                                                                                                                                                                                                                                                                                                                                                                                                                                                                                                                                                                                                                                                                                                                                                                                                                                                                                                                                                                                                                                                                                                                                                                                                                                                                                                                                                                                                                                                                                                                                                                                                                                                                                                                                                                                                                                                                                                                                                                                                                                                                                                                                                                                                                                                                                                                                                                                                                                                     |              | PRE-TIN × 20     |                          |                                           |            | NATURAL<br>自然色         | 1-174960-1 |               |  |
|                                        |                                     |                                                                |                                                                                                                                                                                                                                                                                                                                                                                                                                                                                                                                                                                                                                                                                                                                                                                                                                                                                                                                                                                                                                                                                                                                                                                                                                                                                                                                                                                                                                                                                                                                                                                                                                                                                                                                                                                                                                                                                                                                                                                                                                                                                                                                                                                                                                                                                                                                                                                                                                                                                                                                                                                                     |              | SOLDER<br>半田1    | ING SIDE<br>付け部<br>CONTA | CONTACT SIDE<br>接触部側<br>CT FINISH<br>クト仕上 |            | COLOR<br>色             |            | NUMBER<br>出型番 |  |
| THIS DRAWING IS A CONTROLLED DOCUMENT. |                                     |                                                                | DWN<br>T.SHINOH<br>CHK<br>K.BETSUI                                                                                                                                                                                                                                                                                                                                                                                                                                                                                                                                                                                                                                                                                                                                                                                                                                                                                                                                                                                                                                                                                                                                                                                                                                                                                                                                                                                                                                                                                                                                                                                                                                                                                                                                                                                                                                                                                                                                                                                                                                                                                                                                                                                                                                                                                                                                                                                                                                                                                                                                                                  | 26JUN        |                  |                          |                                           |            | Connectivity           |            |               |  |
|                                        | DIMENSIONS:<br>単位: 粍<br>mm          | TOLERANCES UNLESS<br>OTHERWISE SPECIFIED.<br>一般公差<br>0 PLC ± - | APVD<br>K.BETSUI<br>PRODUCT SPEC                                                                                                                                                                                                                                                                                                                                                                                                                                                                                                                                                                                                                                                                                                                                                                                                                                                                                                                                                                                                                                                                                                                                                                                                                                                                                                                                                                                                                                                                                                                                                                                                                                                                                                                                                                                                                                                                                                                                                                                                                                                                                                                                                                                                                                                                                                                                                                                                                                                                                                                                                                    | 26JUN        | IO7 NAME<br>名称   | .07                      | SERIES MULTI-LOCK I/O CONN                |            |                        |            |               |  |
|                                        | 1 PLC ± -<br>2 PLC ± -<br>3 PLC ± - | 1 PLC ± -<br>2 PLC ± -<br>3 PLC ± -                            | APPLICATION 9                                                                                                                                                                                                                                                                                                                                                                                                                                                                                                                                                                                                                                                                                                                                                                                                                                                                                                                                                                                                                                                                                                                                                                                                                                                                                                                                                                                                                                                                                                                                                                                                                                                                                                                                                                                                                                                                                                                                                                                                                                                                                                                                                                                                                                                                                                                                                                                                                                                                                                                                                                                       | 108-5216     |                  | VEF                      |                                           |            | HSG ASSEMBLY<br>_ TYPE |            |               |  |
| 2<br>25<br>3                           |                                     | 4 PLC ± -<br>ANGLES ± -                                        | таніаня<br>тапіяни<br>тапіяни<br>тапіяни<br>тапіяни<br>тапіяни<br>тапіяни<br>тапіяни<br>тапіяни<br>тапіяни<br>тапіяни<br>тапіяни<br>тапіяни<br>тапіяни<br>тапіяни<br>тапіяни<br>тапіяни<br>тапіяни<br>тапіяни<br>тапіяни<br>тапіяни<br>тапіяни<br>тапіяни<br>тапіяни<br>тапіяни<br>тапіяни<br>тапіяни<br>тапіяни<br>тапіяни<br>тапіяни<br>тапіяни<br>тапіяни<br>тапіяни<br>тапіяни<br>тапіяни<br>тапіяни<br>тапіяни<br>тапіяни<br>тапіяни<br>тапіяни<br>тапіяни<br>тапіяни<br>тапіяни<br>тапіяни<br>тапіяни<br>тапіяни<br>тапіяни<br>тапіяни<br>тапіяни<br>тапіяни<br>тапіяни<br>тапіяни<br>тапіяни<br>тапіяни<br>тапіяни<br>тапіяни<br>тапіяни<br>тапіяни<br>тапіяни<br>тапіяни<br>тапіяни<br>тапіяни<br>тапіяни<br>тапіяни<br>тапіяни<br>тапіяни<br>тапіяни<br>тапіяни<br>тапіяни<br>тапіяни<br>тапіяни<br>тапіяни<br>тапіяни<br>тапіяни<br>тапіяни<br>тапіяни<br>тапіяни<br>тапіяни<br>тапіяни<br>тапіяни<br>тапіяни<br>тапіяни<br>тапіяни<br>тапіяни<br>тапіяни<br>тапіяни<br>тапіяни<br>тапіяни<br>тапіяни<br>тапіяни<br>тапіяни<br>тапіяни<br>тапіяни<br>тапіяни<br>тапіяни<br>тапіяни<br>тапіяни<br>тапіяни<br>тапіяни<br>тапіяни<br>тапіяни<br>тапіяни<br>тапіяни<br>тапіяни<br>тапіяни<br>тапіяни<br>тапіяни<br>тапіяни<br>тапіяни<br>тапіяни<br>тапіяни<br>тапіяни<br>тапіяни<br>тапіяни<br>тапіяни<br>тапіяни<br>тапіяни<br>тапіяни<br>тапіяни<br>тапіяни<br>тапіяни<br>тапіяни<br>тапіяни<br>тапіяни<br>тапіяни<br>тапіяни<br>тапіяни<br>тапіяни<br>тапіяни<br>тапіяни<br>тапіяни<br>тапіяни<br>тапіяни<br>тапіяни<br>тапіяни<br>тапіяни<br>тапіяни<br>тапіяни<br>тапіяни<br>тапіяни<br>тапіяни<br>тапіяни<br>тапіяни<br>тапіяни<br>тапіяни<br>тапіяни<br>тапіяни<br>тапіяни<br>тапіяни<br>тапіяни<br>тапіяни<br>тапіяни<br>тапіяни<br>тапіяни<br>тапіяни<br>тапіяни<br>тапіяни<br>тапіяни<br>тапіяни<br>тапіяни<br>тапіяни<br>тапіяни<br>тапіяни<br>тапіяни<br>тапіяни<br>тапіяни<br>тапіяни<br>тапіяни<br>тапіяни<br>тапіяни<br>тапіяни<br>тапіяни<br>тапіяни<br>тапіяни<br>тапіяни<br>тапіяни<br>тапіяни<br>тапіяни<br>тапіяни<br>тапіяни<br>тапіяни<br>тапіяни<br>тапіяни<br>тапіяни<br>тапіяни<br>тапіяни<br>тапіяни<br>тапіяни<br>тапіяни<br>тапіяни<br>тапіяни<br>тапіяни<br>тапіяни<br>тапіяни<br>тапіяни<br>тапіяни<br>тапіяни<br>тапіяни<br>тапіяни<br>тапіяни<br>тапіяни<br>тапіяни<br>тапіяни<br>тапіяни<br>тапіяни<br>тапіяни<br>тапіяни<br>тапіяни<br>тапіяни<br>тапіяни<br>тапіяни<br>тапіяни<br>тапіяни<br>тапіяни<br>тапіяни<br>тапіяни<br>тапіяни<br>тапіяни<br>тапіяни<br>тапіяни<br>тапіяни<br>тапіяни<br>тапіяни<br>тапіяни<br>тапіяни<br>тапіяни<br>тапіяни<br>та |              | SIZE             | CAGE CODE                | CODE DRAWING NO 番号                        |            |                        | TRICTED TO |               |  |
|                                        | MATERIAL<br>材料<br>HOUSING:PBT       | FINISH<br>仕上<br>_                                              | WEIGHT .                                                                                                                                                                                                                                                                                                                                                                                                                                                                                                                                                                                                                                                                                                                                                                                                                                                                                                                                                                                                                                                                                                                                                                                                                                                                                                                                                                                                                                                                                                                                                                                                                                                                                                                                                                                                                                                                                                                                                                                                                                                                                                                                                                                                                                                                                                                                                                                                                                                                                                                                                                                            | 10.6 g       | A2               | 00779                    | C-174960                                  |            |                        |            |               |  |
|                                        | CONTACT: BRASS                      |                                                                | CUSTOME                                                                                                                                                                                                                                                                                                                                                                                                                                                                                                                                                                                                                                                                                                                                                                                                                                                                                                                                                                                                                                                                                                                                                                                                                                                                                                                                                                                                                                                                                                                                                                                                                                                                                                                                                                                                                                                                                                                                                                                                                                                                                                                                                                                                                                                                                                                                                                                                                                                                                                                                                                                             |              |                  | SCALE /<br>尺度 /          | 2:1                                       | SHEET 1    | of 1                   | E4         |               |  |
|                                        |                                     |                                                                |                                                                                                                                                                                                                                                                                                                                                                                                                                                                                                                                                                                                                                                                                                                                                                                                                                                                                                                                                                                                                                                                                                                                                                                                                                                                                                                                                                                                                                                                                                                                                                                                                                                                                                                                                                                                                                                                                                                                                                                                                                                                                                                                                                                                                                                                                                                                                                                                                                                                                                                                                                                                     |              |                  |                          |                                           |            |                        |            |               |  |