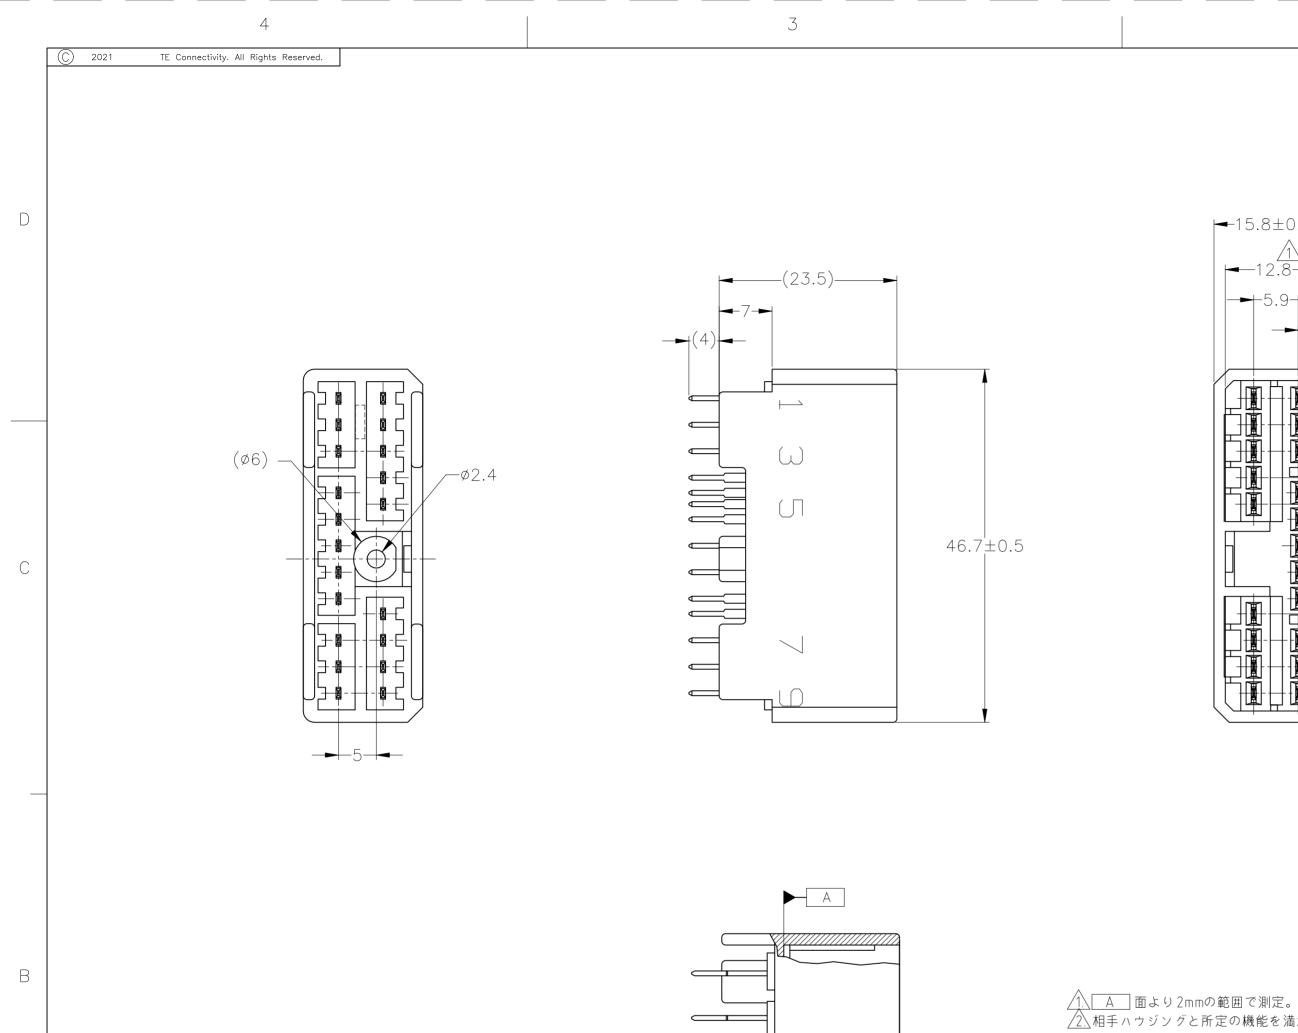

4. 嵌合相手ハウジング型番:174952

2. TO BE MATED WITH PLUG HSC 3. TO BE USE M3 TAPPING SCRE (TYPE2 OR 4) BEFORE SOLDE 4. APPLIDE PLUG HOUSING PART

А

| 2 |   |     | 1       |                                |           |     |      |  |  |
|---|---|-----|---------|--------------------------------|-----------|-----|------|--|--|
|   | P | LTR | 1       | REVISIONS<br>変更<br>DESCRIPTION | DATE      | DWN | APVD |  |  |
|   |   | E4  | REVISED | ECR-21-123427                  | 09DEC2021 | SA  | RK   |  |  |

D

С

174960

В

А

∠2 相手ハウジングと所定の機能を満たして嵌合できること。 3. プリント基板への取付けは、 JIS B1115又は1122, M3×6ナベ (2種又は4種)のタッピンネジで締付けた後ハンダ付けする。

TO BE MEASURED BETWEEN A AND 2.

|                                        | 100THLY.<br>S B1115 OR 1122         |                                                                |                                                                                                                                                                                                                                                                                                                                                                                                                                                                                                                                                                                                                                                                                                                                                                                                                                                                                                                                                                                                                                                                                                                                                                                                                                                                                                                                                                                                                                                                                                                                                                                                                                                                                                                                                                                                                                                                                                                                                                                                                                                                                                                                                                                                                                                                                                                                                                                                                                                                                                                                                                                                     |              | SELECTIN<br>(MAT |                          | SELECTIVE-TIN<br>(BRIGHT)                 |            | NATURAL<br>自然色         | 1749       | 960-2         |  |
|----------------------------------------|-------------------------------------|----------------------------------------------------------------|-----------------------------------------------------------------------------------------------------------------------------------------------------------------------------------------------------------------------------------------------------------------------------------------------------------------------------------------------------------------------------------------------------------------------------------------------------------------------------------------------------------------------------------------------------------------------------------------------------------------------------------------------------------------------------------------------------------------------------------------------------------------------------------------------------------------------------------------------------------------------------------------------------------------------------------------------------------------------------------------------------------------------------------------------------------------------------------------------------------------------------------------------------------------------------------------------------------------------------------------------------------------------------------------------------------------------------------------------------------------------------------------------------------------------------------------------------------------------------------------------------------------------------------------------------------------------------------------------------------------------------------------------------------------------------------------------------------------------------------------------------------------------------------------------------------------------------------------------------------------------------------------------------------------------------------------------------------------------------------------------------------------------------------------------------------------------------------------------------------------------------------------------------------------------------------------------------------------------------------------------------------------------------------------------------------------------------------------------------------------------------------------------------------------------------------------------------------------------------------------------------------------------------------------------------------------------------------------------------|--------------|------------------|--------------------------|-------------------------------------------|------------|------------------------|------------|---------------|--|
| DER.                                   | S DITTS ON TIZZ                     |                                                                |                                                                                                                                                                                                                                                                                                                                                                                                                                                                                                                                                                                                                                                                                                                                                                                                                                                                                                                                                                                                                                                                                                                                                                                                                                                                                                                                                                                                                                                                                                                                                                                                                                                                                                                                                                                                                                                                                                                                                                                                                                                                                                                                                                                                                                                                                                                                                                                                                                                                                                                                                                                                     |              | SELECTIN<br>(MAT |                          | SELECTIVE GOLD × 2                        | 0          | NATURAL<br>自然色         | 2-517      | 4960-1 -      |  |
| RT NUMBER: 174952                      |                                     |                                                                |                                                                                                                                                                                                                                                                                                                                                                                                                                                                                                                                                                                                                                                                                                                                                                                                                                                                                                                                                                                                                                                                                                                                                                                                                                                                                                                                                                                                                                                                                                                                                                                                                                                                                                                                                                                                                                                                                                                                                                                                                                                                                                                                                                                                                                                                                                                                                                                                                                                                                                                                                                                                     | OBSOLETE     | SELECTIV         | /E-TIN                   | PRE-TIN x 20                              |            | NATURAL<br>自然色         |            | 3-174960-1    |  |
|                                        |                                     |                                                                |                                                                                                                                                                                                                                                                                                                                                                                                                                                                                                                                                                                                                                                                                                                                                                                                                                                                                                                                                                                                                                                                                                                                                                                                                                                                                                                                                                                                                                                                                                                                                                                                                                                                                                                                                                                                                                                                                                                                                                                                                                                                                                                                                                                                                                                                                                                                                                                                                                                                                                                                                                                                     |              | TIN-LE           | EAD                      | SELECTIVE GOLD × 2                        | 0          | NATURAL<br>自然色         | 2-17       | 4960-1        |  |
|                                        |                                     |                                                                |                                                                                                                                                                                                                                                                                                                                                                                                                                                                                                                                                                                                                                                                                                                                                                                                                                                                                                                                                                                                                                                                                                                                                                                                                                                                                                                                                                                                                                                                                                                                                                                                                                                                                                                                                                                                                                                                                                                                                                                                                                                                                                                                                                                                                                                                                                                                                                                                                                                                                                                                                                                                     |              |                  | PRE                      | $-TIN \times 20$                          |            | YELLOW<br>黄色           | 1–174      | 960-7         |  |
|                                        |                                     |                                                                |                                                                                                                                                                                                                                                                                                                                                                                                                                                                                                                                                                                                                                                                                                                                                                                                                                                                                                                                                                                                                                                                                                                                                                                                                                                                                                                                                                                                                                                                                                                                                                                                                                                                                                                                                                                                                                                                                                                                                                                                                                                                                                                                                                                                                                                                                                                                                                                                                                                                                                                                                                                                     | PRE-TIN × 20 |                  |                          |                                           | GRAY<br>灰色 | 1-174960-6             |            |               |  |
|                                        |                                     |                                                                |                                                                                                                                                                                                                                                                                                                                                                                                                                                                                                                                                                                                                                                                                                                                                                                                                                                                                                                                                                                                                                                                                                                                                                                                                                                                                                                                                                                                                                                                                                                                                                                                                                                                                                                                                                                                                                                                                                                                                                                                                                                                                                                                                                                                                                                                                                                                                                                                                                                                                                                                                                                                     |              | PRE-TIN × 20     |                          |                                           |            | NATURAL<br>自然色         | 1-174960-1 |               |  |
|                                        |                                     |                                                                |                                                                                                                                                                                                                                                                                                                                                                                                                                                                                                                                                                                                                                                                                                                                                                                                                                                                                                                                                                                                                                                                                                                                                                                                                                                                                                                                                                                                                                                                                                                                                                                                                                                                                                                                                                                                                                                                                                                                                                                                                                                                                                                                                                                                                                                                                                                                                                                                                                                                                                                                                                                                     |              | SOLDER<br>半田1    | ING SIDE<br>付け部<br>CONTA | CONTACT SIDE<br>接触部側<br>CT FINISH<br>クト仕上 |            | COLOR<br>色             |            | NUMBER<br>出型番 |  |
| THIS DRAWING IS A CONTROLLED DOCUMENT. |                                     |                                                                | DWN<br>T.SHINOH<br>CHK<br>K.BETSUI                                                                                                                                                                                                                                                                                                                                                                                                                                                                                                                                                                                                                                                                                                                                                                                                                                                                                                                                                                                                                                                                                                                                                                                                                                                                                                                                                                                                                                                                                                                                                                                                                                                                                                                                                                                                                                                                                                                                                                                                                                                                                                                                                                                                                                                                                                                                                                                                                                                                                                                                                                  | 26JUN        |                  |                          |                                           |            | Connectivity           |            |               |  |
|                                        | DIMENSIONS:<br>単位: 粍<br>mm          | TOLERANCES UNLESS<br>OTHERWISE SPECIFIED.<br>一般公差<br>0 PLC ± - | APVD<br>K.BETSUI<br>PRODUCT SPEC                                                                                                                                                                                                                                                                                                                                                                                                                                                                                                                                                                                                                                                                                                                                                                                                                                                                                                                                                                                                                                                                                                                                                                                                                                                                                                                                                                                                                                                                                                                                                                                                                                                                                                                                                                                                                                                                                                                                                                                                                                                                                                                                                                                                                                                                                                                                                                                                                                                                                                                                                                    | 26JUN        | IO7 NAME<br>名称   | .07                      | SERIES MULTI-LOCK I/O CONN                |            |                        |            |               |  |
|                                        | 1 PLC ± -<br>2 PLC ± -<br>3 PLC ± - | 1 PLC ± -<br>2 PLC ± -<br>3 PLC ± -                            | APPLICATION 9                                                                                                                                                                                                                                                                                                                                                                                                                                                                                                                                                                                                                                                                                                                                                                                                                                                                                                                                                                                                                                                                                                                                                                                                                                                                                                                                                                                                                                                                                                                                                                                                                                                                                                                                                                                                                                                                                                                                                                                                                                                                                                                                                                                                                                                                                                                                                                                                                                                                                                                                                                                       | 108-5216     |                  | VEF                      |                                           |            | HSG ASSEMBLY<br>_ TYPE |            |               |  |
| 2<br>25<br>3                           |                                     | 4 PLC ± -<br>ANGLES ± -                                        | таніаня<br>тапіяни<br>тапіяни<br>тапіяни<br>тапіяни<br>тапіяни<br>тапіяни<br>тапіяни<br>тапіяни<br>тапіяни<br>тапіяни<br>тапіяни<br>тапіяни<br>тапіяни<br>тапіяни<br>тапіяни<br>тапіяни<br>тапіяни<br>тапіяни<br>тапіяни<br>тапіяни<br>тапіяни<br>тапіяни<br>тапіяни<br>тапіяни<br>тапіяни<br>тапіяни<br>тапіяни<br>тапіяни<br>тапіяни<br>тапіяни<br>тапіяни<br>тапіяни<br>тапіяни<br>тапіяни<br>тапіяни<br>тапіяни<br>тапіяни<br>тапіяни<br>тапіяни<br>тапіяни<br>тапіяни<br>тапіяни<br>тапіяни<br>тапіяни<br>тапіяни<br>тапіяни<br>тапіяни<br>тапіяни<br>тапіяни<br>тапіяни<br>тапіяни<br>тапіяни<br>тапіяни<br>тапіяни<br>тапіяни<br>тапіяни<br>тапіяни<br>тапіяни<br>тапіяни<br>тапіяни<br>тапіяни<br>тапіяни<br>тапіяни<br>тапіяни<br>тапіяни<br>тапіяни<br>тапіяни<br>тапіяни<br>тапіяни<br>тапіяни<br>тапіяни<br>тапіяни<br>тапіяни<br>тапіяни<br>тапіяни<br>тапіяни<br>тапіяни<br>тапіяни<br>тапіяни<br>тапіяни<br>тапіяни<br>тапіяни<br>тапіяни<br>тапіяни<br>тапіяни<br>тапіяни<br>тапіяни<br>тапіяни<br>тапіяни<br>тапіяни<br>тапіяни<br>тапіяни<br>тапіяни<br>тапіяни<br>тапіяни<br>тапіяни<br>тапіяни<br>тапіяни<br>тапіяни<br>тапіяни<br>тапіяни<br>тапіяни<br>тапіяни<br>тапіяни<br>тапіяни<br>тапіяни<br>тапіяни<br>тапіяни<br>тапіяни<br>тапіяни<br>тапіяни<br>тапіяни<br>тапіяни<br>тапіяни<br>тапіяни<br>тапіяни<br>тапіяни<br>тапіяни<br>тапіяни<br>тапіяни<br>тапіяни<br>тапіяни<br>тапіяни<br>тапіяни<br>тапіяни<br>тапіяни<br>тапіяни<br>тапіяни<br>тапіяни<br>тапіяни<br>тапіяни<br>тапіяни<br>тапіяни<br>тапіяни<br>тапіяни<br>тапіяни<br>тапіяни<br>тапіяни<br>тапіяни<br>тапіяни<br>тапіяни<br>тапіяни<br>тапіяни<br>тапіяни<br>тапіяни<br>тапіяни<br>тапіяни<br>тапіяни<br>тапіяни<br>тапіяни<br>тапіяни<br>тапіяни<br>тапіяни<br>тапіяни<br>тапіяни<br>тапіяни<br>тапіяни<br>тапіяни<br>тапіяни<br>тапіяни<br>тапіяни<br>тапіяни<br>тапіяни<br>тапіяни<br>тапіяни<br>тапіяни<br>тапіяни<br>тапіяни<br>тапіяни<br>тапіяни<br>тапіяни<br>тапіяни<br>тапіяни<br>тапіяни<br>тапіяни<br>тапіяни<br>тапіяни<br>тапіяни<br>тапіяни<br>тапіяни<br>тапіяни<br>тапіяни<br>тапіяни<br>тапіяни<br>тапіяни<br>тапіяни<br>тапіяни<br>тапіяни<br>тапіяни<br>тапіяни<br>тапіяни<br>тапіяни<br>тапіяни<br>тапіяни<br>тапіяни<br>тапіяни<br>тапіяни<br>тапіяни<br>тапіяни<br>тапіяни<br>тапіяни<br>тапіяни<br>тапіяни<br>тапіяни<br>тапіяни<br>тапіяни<br>тапіяни<br>тапіяни<br>тапіяни<br>тапіяни<br>тапіяни<br>тапіяни<br>тапіяни<br>тапіяни<br>тапіяни<br>тапіяни<br>тапіяни<br>тапіяни<br>тапіяни<br>тапіяни<br>тапіяни<br>тапіяни<br>тапіяни<br>тапіяни<br>тапіяни<br>тапіяни<br>та |              | SIZE             | CAGE CODE                | CODE DRAWING NO 番号                        |            |                        | TRICTED TO |               |  |
|                                        | MATERIAL<br>材料<br>HOUSING:PBT       | FINISH<br>仕上<br>_                                              | WEIGHT .                                                                                                                                                                                                                                                                                                                                                                                                                                                                                                                                                                                                                                                                                                                                                                                                                                                                                                                                                                                                                                                                                                                                                                                                                                                                                                                                                                                                                                                                                                                                                                                                                                                                                                                                                                                                                                                                                                                                                                                                                                                                                                                                                                                                                                                                                                                                                                                                                                                                                                                                                                                            | 10.6 g       | A2               | 00779                    | C-174960                                  |            |                        |            |               |  |
|                                        | CONTACT: BRASS                      |                                                                | CUSTOME                                                                                                                                                                                                                                                                                                                                                                                                                                                                                                                                                                                                                                                                                                                                                                                                                                                                                                                                                                                                                                                                                                                                                                                                                                                                                                                                                                                                                                                                                                                                                                                                                                                                                                                                                                                                                                                                                                                                                                                                                                                                                                                                                                                                                                                                                                                                                                                                                                                                                                                                                                                             |              |                  | SCALE /<br>尺度 /          | 2:1                                       | SHEET 1    | of 1                   | E4         |               |  |
|                                        |                                     |                                                                |                                                                                                                                                                                                                                                                                                                                                                                                                                                                                                                                                                                                                                                                                                                                                                                                                                                                                                                                                                                                                                                                                                                                                                                                                                                                                                                                                                                                                                                                                                                                                                                                                                                                                                                                                                                                                                                                                                                                                                                                                                                                                                                                                                                                                                                                                                                                                                                                                                                                                                                                                                                                     |              |                  |                          |                                           |            |                        |            |               |  |