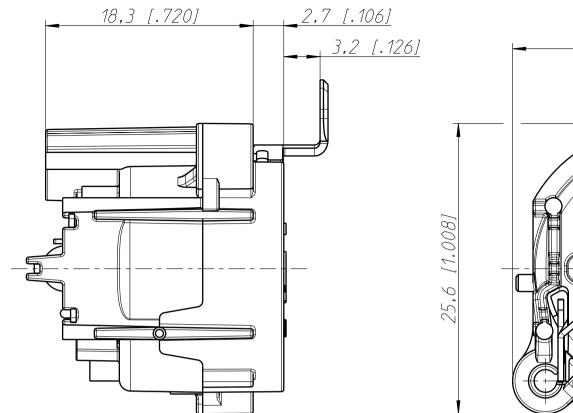

Frontplattenausschnitt (Rückseite) Panel cut out (rear side)

Print-Bohrplan (Bestückungsseite) PCB-Layout (component side)





| Werkstoff         | Massstab:               |                              | Datum                                                                                                               | Name                                                                                                                          |
|-------------------|-------------------------|------------------------------|---------------------------------------------------------------------------------------------------------------------|-------------------------------------------------------------------------------------------------------------------------------|
|