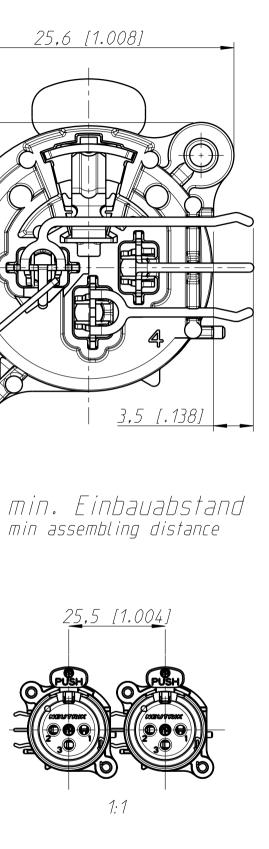

Frontplattenausschnitt (Rückseite) Panel cut out (rear side)

Print-Bohrplan (Bestückungsseite) PCB-Layout (component side)





| Werkstoff         | Massstab:               |                              | Datum                                                                                                               | Name                                                                                                                          |
|-------------------|-------------------------|------------------------------|---------------------------------------------------------------------------------------------------------------------|-------------------------------------------------------------------------------------------------------------------------------|
|                   |                         | Gezeichnet                   | 25.08.11