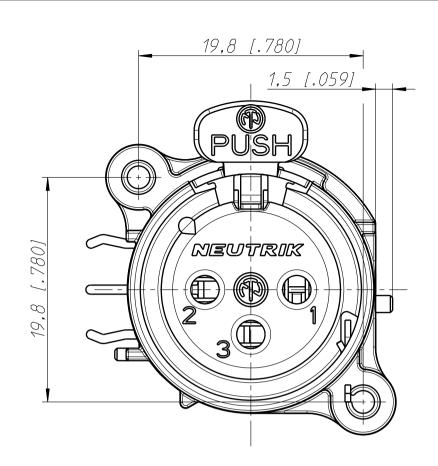

Frontplattenausschnitt (Rückseite) Panel cut out (rear side)

Print-Bohrplan (Bestückungsseite) PCB-Layout (component side)





| Werkstoff         | Massstab:               |                              | Datum                                                                                                               | Name                                                                                                                          |
|-------------------|-------------------------|------------------------------|---------------------------------------------------------------------------------------------------------------------|-------------------------------------------------------------------------------------------------------------------------------|
|