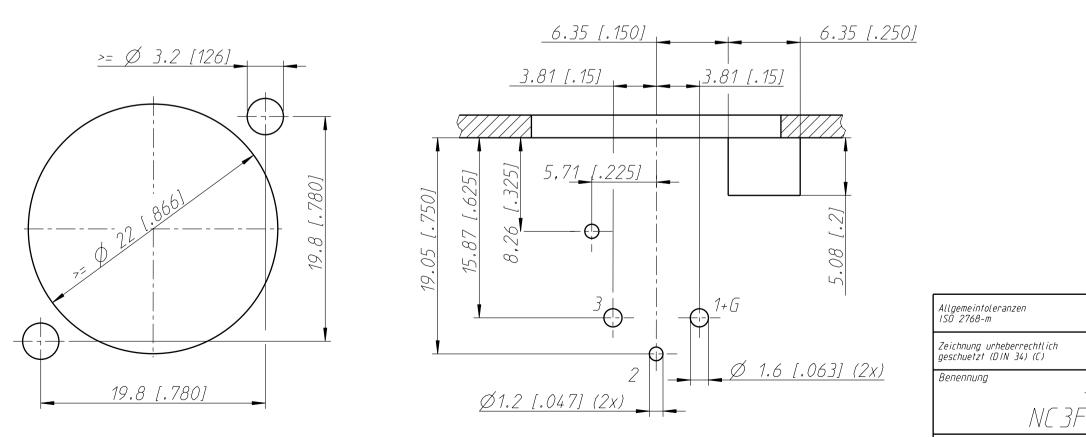

Frontplattenausschnitt (Rückseite) Panel cut out (rear side)

Print-Bohrplan (Bestückungsseite) PCB-Layout (component side)

| Werkstoff         | Massstab:               |                              | Datum                                                                                                               | Name                                                                                                                          |
|-------------------|-------------------------|------------------------------|---------------------------------------------------------------------------------------------------------------------|-------------------------------------------------------------------------------------------------------------------------------|
|                   |                         | Gezeichnet                   | 25.08.11                                                                                                            | Karlinger                                                                                                                     |
| -                 | 3:1                     | Freigegeben                  |                                                                                                                     |                                                                                                                               |
| -                 | ( <i>A3</i> )           | Geaendert                    | -                                                                                                                   | -                                                                                                                             |
|                   |                         | AendNr.                      |                                                                                                                     | AendIndex                                                                                                                     |
| -                 |                         | -                            |                                                                                                                     | -                                                                                                                             |
| FAHL 1            |                         | Ersatz fuer:                 |                                                                                                                     | Blatt 1<br>von 1 Bl.                                                                                                          |
| AG FL-9494 SCHAAN |                         | Zeichn. Nr.<br>ST-NC 3FAHL 1 |                                                                                                                     |                                                                                                                               |
|                   | -<br>-<br>4 <i>HL</i> 1 | - <u>3</u> :1<br>- (43)      | - 3:1 Gezeichnet<br>- 3:1 Freigegeben<br>- (A3) Geaendert<br>AendNr.<br>-<br>-<br>4HL 1 Ersatz fuer:<br>Zeichn. Nr. | - 3:1<br>- (A3)<br>Gezeichnet 25.08.11<br>Freigegeben<br>- (A3)<br>Geaendert -<br>AendNr.<br>-<br>Ersatz fuer:<br>Zeichn. Nr. |