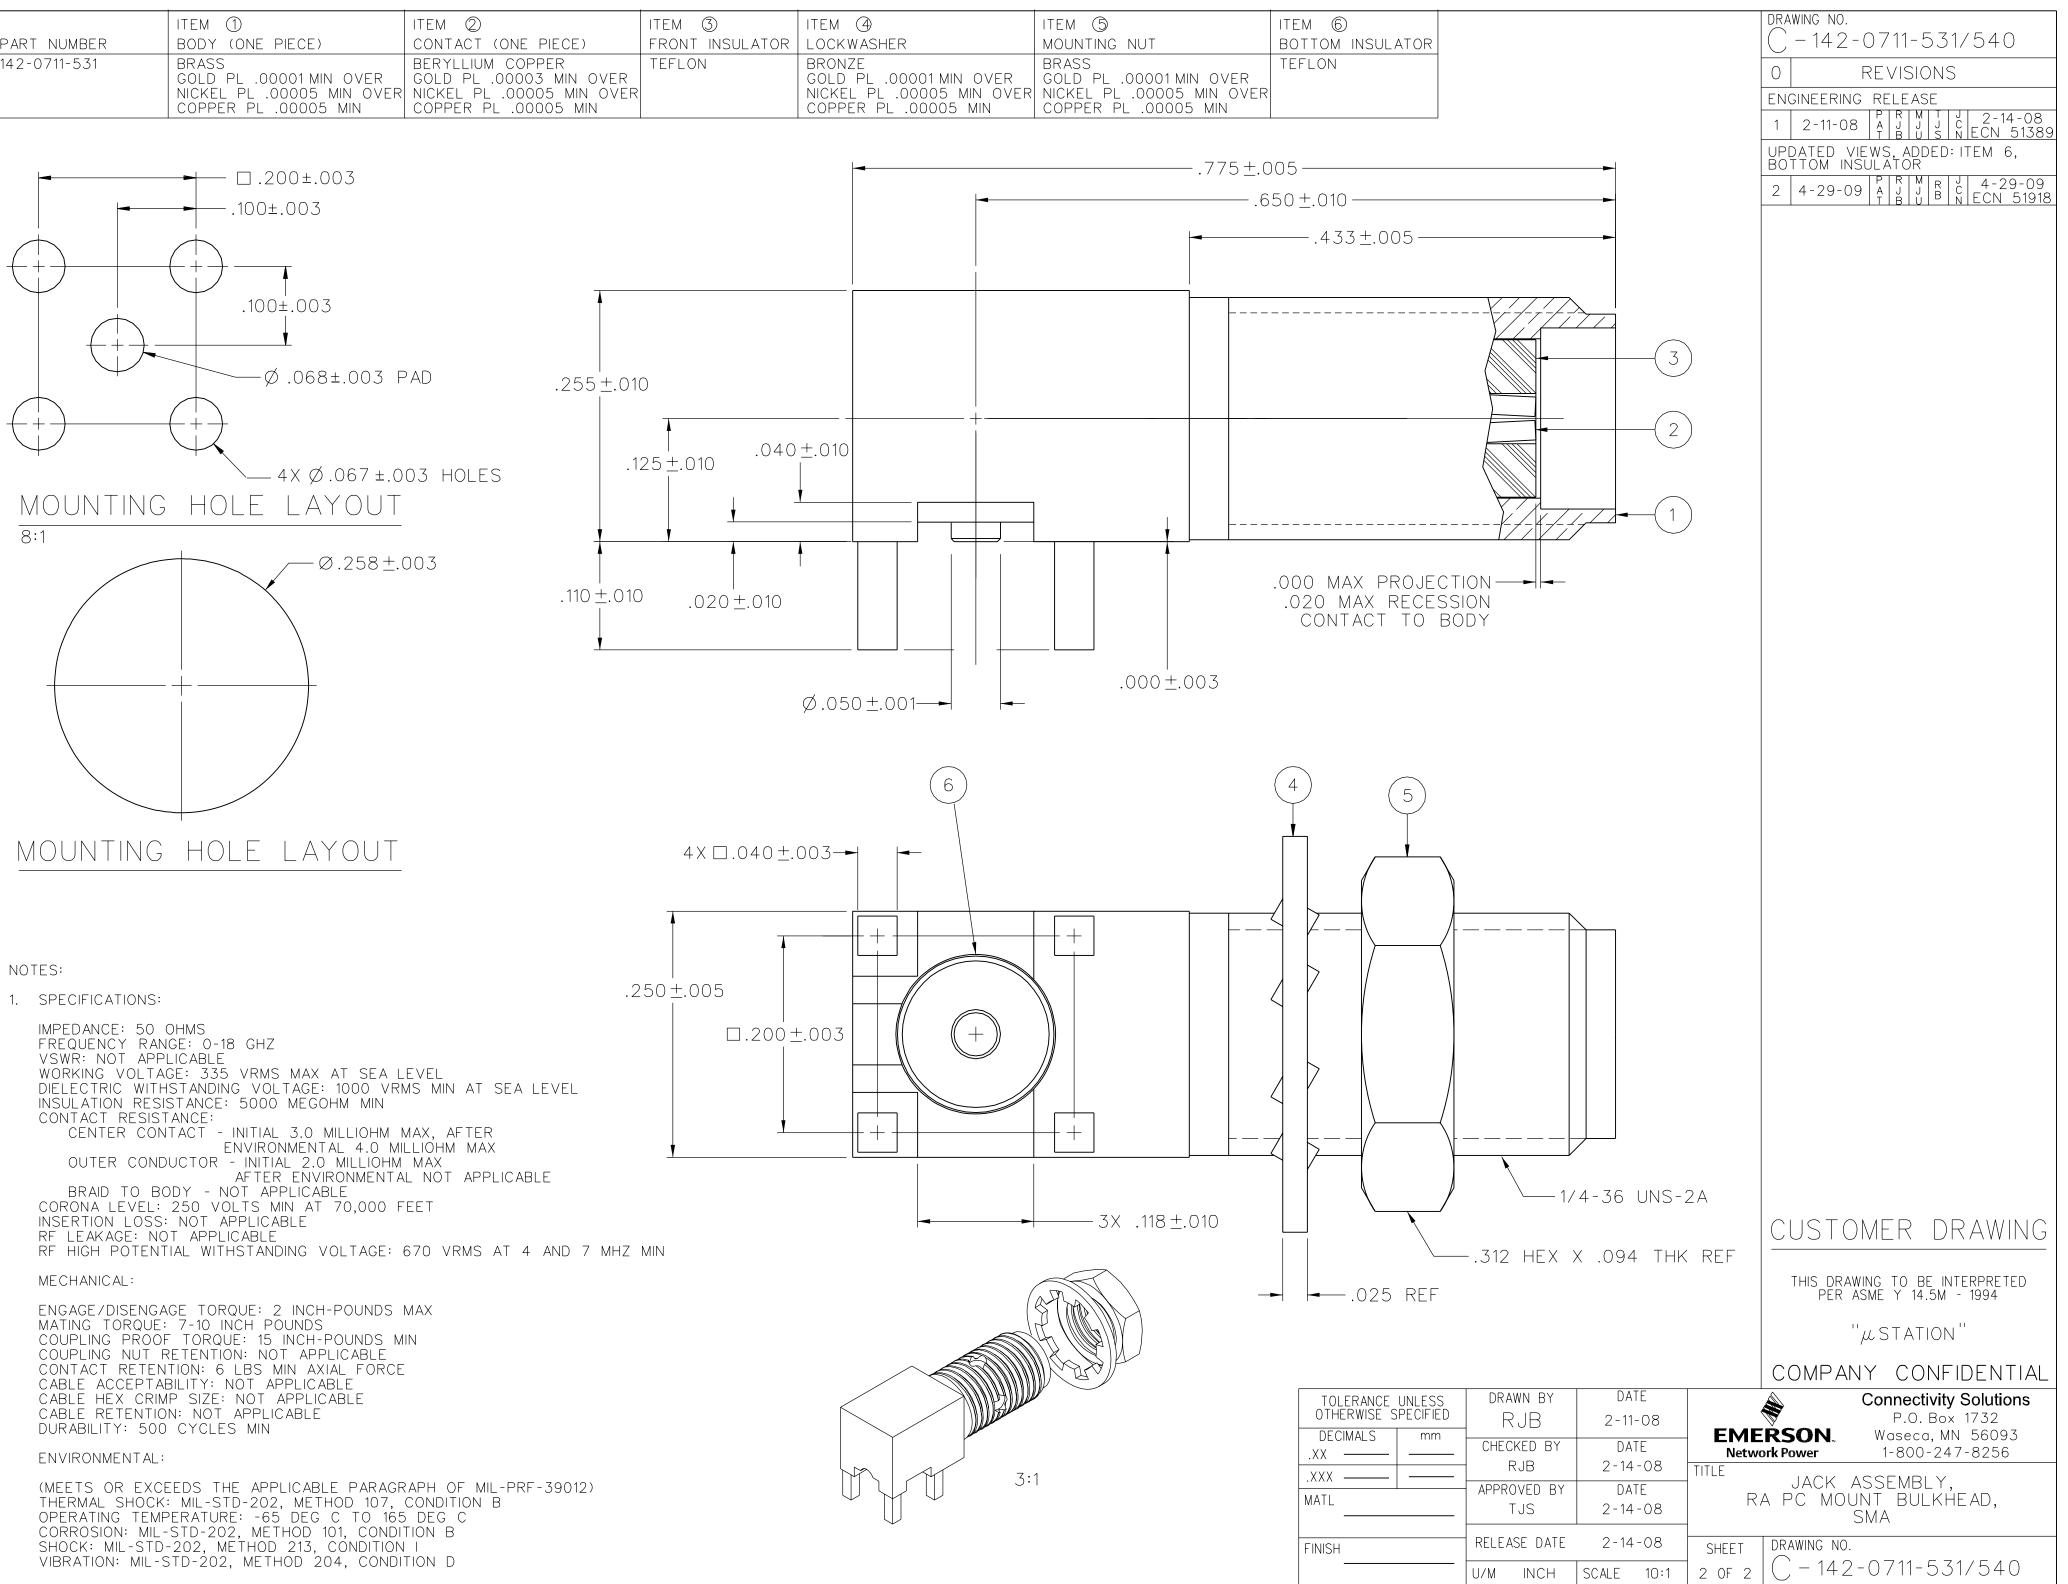

| PART NUMBER  | ITEM (1)                  | ITEM ②              | ITEM (3)        | ITEM ()                                                                                | ITEM (5)     |
|--------------|---------------------------|---------------------|-----------------|----------------------------------------------------------------------------------------|--------------|
|              | BODY (ONE PIECE)          | CONTACT (ONE PIECE) | FRONT INSULATOR | LOCKWASHER                                                                             | Mounting Nut |
| 142-0711-531 | NICKEL PL .00005 MIN OVER |                     | TEFLON          | BRONZE<br>GOLD PL .00001 MIN OVER<br>NICKEL PL .00005 MIN OVER<br>COPPER PL .00005 MIN |              |