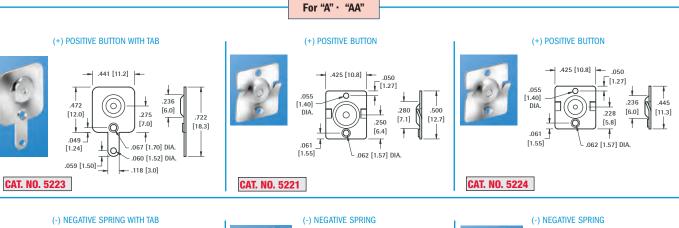

### For "A" · "AA"

- · Economical and reliable contacts are ideal for molded cases with self contained battery compartments
- Single and dual contact designs available for "A" & "AA" size batteries
- "Solder tab" design for either wire lead or PC mounting
- . Unique spring contacts adjust to variations in battery lengths
- Reliable spring contacts assure low contact resistance and a dependable connection
- Space saving, economical, excellent mechanical construction

#### MATERIAL:

Plate: .020 (.51) thick Steel, Nickel Plate Spring: Spring Steel, Nickel Plate

Refer to page 27 for Battery Contact Layout & Mounting Details

DUAL CONTACTS WITH TAB

**DUAL CONTACTS** 

CAT. NO. 5211