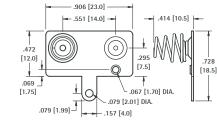

# **DUAL SPRING CONTACT**

Tel (718) 956-8900 • Fax (718) 956-9040

(800) 221-5510 • kec@keyelco.com

CAT. NO. 5228

www.keyelco.com 31-07 20th Road - Astoria, NY 11105-2017