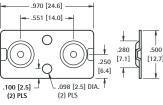

#### MATERIAL:

Plate: .020 (.51) thick Steel, Nickel Plate Spring: Spring Steel, Nickel Plate

Refer to page 27 for Battery Contact Layout & Mounting Details

DUAL CONTACTS WITH TAB

**DUAL CONTACTS** 

CAT. NO. 5211

# **DUAL SPRING CONTACT**

Tel (718) 956-8900 • Fax (718) 956-9040

(800) 221-5510 • kec@keyelco.com

CAT. NO. 5228

www.keyelco.com 31-07 20th Road - Astoria, NY 11105-2017