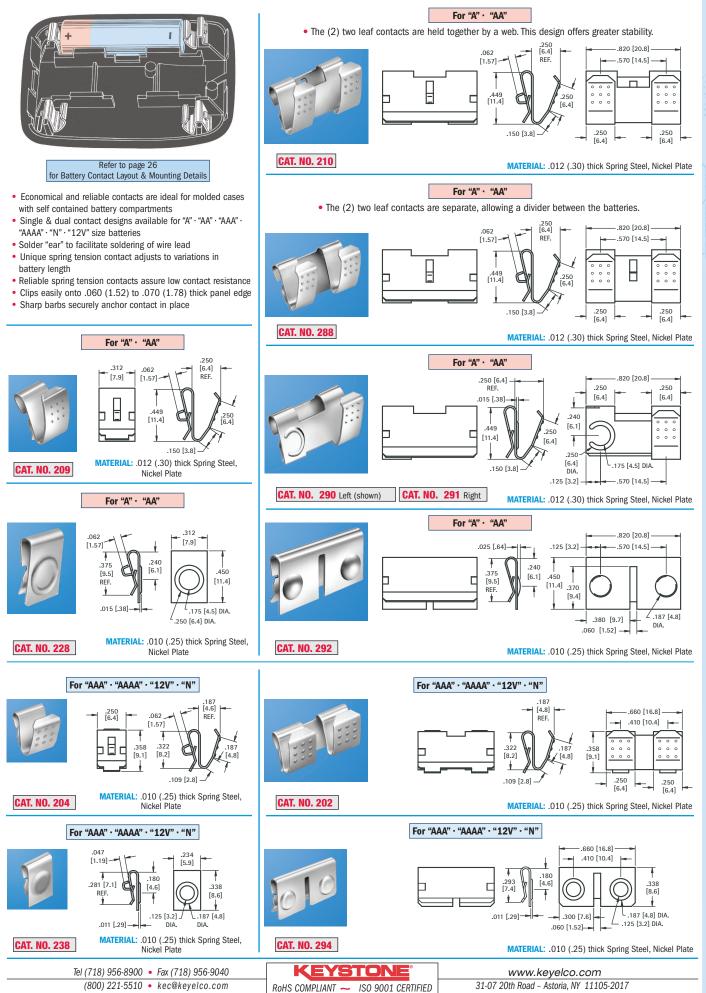

### For "A" · "AA"

- · Economical and reliable contacts are ideal for molded cases with self contained battery compartments
- Single and dual contact designs available for "A" & "AA" size batteries
- "Solder tab" design for either wire lead or PC mounting
- . Unique spring contacts adjust to variations in battery lengths
- Reliable spring contacts assure low contact resistance and a dependable connection
- Space saving, economical, excellent mechanical construction

#### MATERIAL:

Plate: .020 (.51) thick Steel, Nickel Plate Spring: Spring Steel, Nickel Plate

Refer to page 27 for Battery Contact Layout & Mounting Details

DUAL CONTACTS WITH TAB

**DUAL CONTACTS** 

CAT. NO. 5211

#### **DUAL BUTTON CONTACT**

CAT. NO. 5227

CAT. NO. 5212

# **DUAL SPRING CONTACT**

Tel (718) 956-8900 • Fax (718) 956-9040

(800) 221-5510 • kec@keyelco.com

CAT. NO. 5228

www.keyelco.com 31-07 20th Road - Astoria, NY 11105-2017