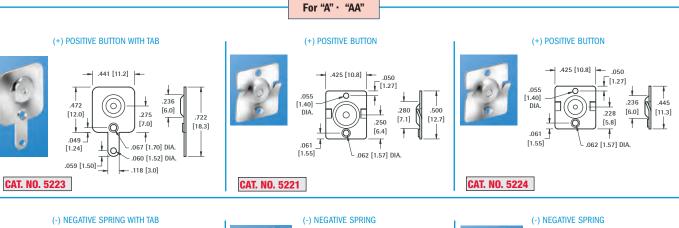

### For "A" · "AA"

- · Economical and reliable contacts are ideal for molded cases with self contained battery compartments
- Single and dual contact designs available for "A" & "AA" size batteries
- "Solder tab" design for either wire lead or PC mounting
- . Unique spring contacts adjust to variations in battery lengths
- Reliable spring contacts assure low contact resistance and a dependable connection
- Space saving, economical, excellent mechanical construction

#### MATERIAL:

Plate: .020 (.51) thick Steel, Nickel Plate Spring: Spring Steel, Nickel Plate

Refer to page 27 for Battery Contact Layout & Mounting Details

DUAL CONTACTS WITH TAB

**DUAL CONTACTS** 

CAT. NO. 5211

#### **DUAL BUTTON CONTACT**

CAT. NO. 5227

CAT. NO. 5212

# **DUAL SPRING CONTACT**

Tel (718) 956-8900 • Fax (718) 956-9040

(800) 221-5510 • kec@keyelco.com

CAT. NO. 5228

www.keyelco.com 31-07 20th Road - Astoria, NY 11105-2017