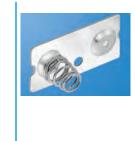

#### MATERIAL:

Plate: .020 (.51) thick Steel, Nickel Plate Spring: Spring Steel, Nickel Plate

Refer to page 27 for Battery Contact Layout & Mounting Details

DUAL CONTACTS WITH TAB

**DUAL CONTACTS** 

CAT. NO. 5211

# **DUAL SPRING CONTACT**

Tel (718) 956-8900 • Fax (718) 956-9040

(800) 221-5510 • kec@keyelco.com

CAT. NO. 5228

www.keyelco.com 31-07 20th Road - Astoria, NY 11105-2017