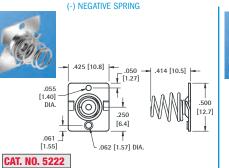

#### MATERIAL:

Plate: .020 (.51) thick Steel, Nickel Plate Spring: Spring Steel, Nickel Plate

Refer to page 27 for Battery Contact Layout & Mounting Details

DUAL CONTACTS WITH TAB

**DUAL CONTACTS** 

CAT. NO. 5211