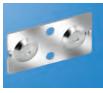

#### MATERIAL:

Plate: .020 (.51) thick Steel, Nickel Plate Spring: Spring Steel, Nickel Plate

Refer to page 27 for Battery Contact Layout & Mounting Details

DUAL CONTACTS WITH TAB

**DUAL CONTACTS** 

CAT. NO. 5211

# **DUAL SPRING CONTACT**

Tel (718) 956-8900 • Fax (718) 956-9040

(800) 221-5510 • kec@keyelco.com

CAT. NO. 5228

www.keyelco.com 31-07 20th Road - Astoria, NY 11105-2017