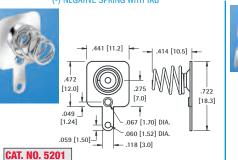

#### MATERIAL:

Plate: .020 (.51) thick Steel, Nickel Plate Spring: Spring Steel, Nickel Plate

Refer to page 27 for Battery Contact Layout & Mounting Details

DUAL CONTACTS WITH TAB

**DUAL CONTACTS** 

CAT. NO. 5211