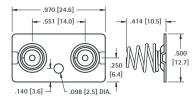

# **DUAL SPRING CONTACT**

Tel (718) 956-8900 • Fax (718) 956-9040

(800) 221-5510 • kec@keyelco.com

CAT. NO. 5228

www.keyelco.com 31-07 20th Road - Astoria, NY 11105-2017