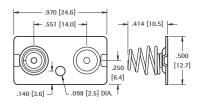

#### MATERIAL:

Plate: .020 (.51) thick Steel, Nickel Plate Spring: Spring Steel, Nickel Plate

Refer to page 27 for Battery Contact Layout & Mounting Details

DUAL CONTACTS WITH TAB

**DUAL CONTACTS** 

CAT. NO. 5211

# **DUAL SPRING CONTACT**

Tel (718) 956-8900 • Fax (718) 956-9040

(800) 221-5510 • kec@keyelco.com

CAT. NO. 5228

www.keyelco.com 31-07 20th Road - Astoria, NY 11105-2017