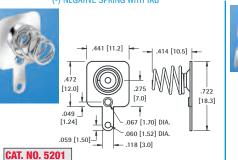

### For "A" · "AA"

- · Economical and reliable contacts are ideal for molded cases with self contained battery compartments
- Single and dual contact designs available for "A" & "AA" size batteries
- "Solder tab" design for either wire lead or PC mounting
- . Unique spring contacts adjust to variations in battery lengths
- Reliable spring contacts assure low contact resistance and a dependable connection
- Space saving, economical, excellent mechanical construction

#### MATERIAL:

Plate: .020 (.51) thick Steel, Nickel Plate Spring: Spring Steel, Nickel Plate

Refer to page 27 for Battery Contact Layout & Mounting Details

DUAL CONTACTS WITH TAB

**DUAL CONTACTS** 

CAT. NO. 5211

#### **DUAL BUTTON CONTACT**

CAT. NO. 5227

CAT. NO. 5212

# **DUAL SPRING CONTACT**

Tel (718) 956-8900 • Fax (718) 956-9040

(800) 221-5510 • kec@keyelco.com

CAT. NO. 5228

www.keyelco.com 31-07 20th Road - Astoria, NY 11105-2017