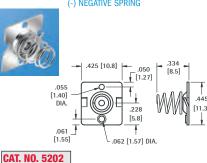

#### MATERIAL:

Plate: .020 (.51) thick Steel, Nickel Plate Spring: Spring Steel, Nickel Plate

Refer to page 27 for Battery Contact Layout & Mounting Details

DUAL CONTACTS WITH TAB

**DUAL CONTACTS** 

CAT. NO. 5211