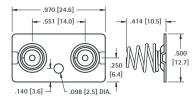

#### MATERIAL:

Plate: .020 (.51) thick Steel, Nickel Plate Spring: Spring Steel, Nickel Plate

Refer to page 27 for Battery Contact Layout & Mounting Details

DUAL CONTACTS WITH TAB

**DUAL CONTACTS** 

CAT. NO. 5211