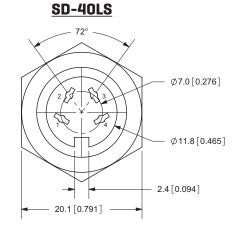

#### **MECHANICAL DRAWINGS**

units: mm[inches]

TOLERANCE: ±0.2mm

|                   | MATERIAL | PLATING |
|-------------------|----------|---------|
| contact terminals | brass    | tin     |
| hex nut           | zinc     | nickel  |
| cover             | zinc     | nickel  |
| housing           | nylon    |         |

<u>SD-30LS</u>

<u>SD-50LS</u>

SD-60LS

cuidevices.com