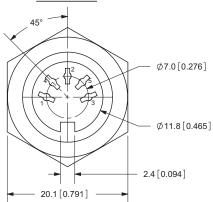

#### **MECHANICAL DRAWINGS**

units: mm[inches]

TOLERANCE: ±0.2mm

|                   | MATERIAL | PLATING |
|-------------------|----------|---------|
| contact terminals | brass    | tin     |
| hex nut           | zinc     | nickel  |
| cover             | zinc     | nickel  |
| housing           | nylon    |         |

<u>SD-30LS</u>

<u>SD-50LS</u>

SD-60LS

cuidevices.com