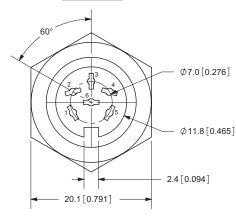

#### **MECHANICAL DRAWINGS**

units: mm[inches]

TOLERANCE: ±0.2mm

|                   | MATERIAL | PLATING |
|-------------------|----------|---------|
| contact terminals | brass    | tin     |
| hex nut           | zinc     | nickel  |
| cover             | zinc     | nickel  |
| housing           | nylon    |         |

<u>SD-30LS</u>

<u>SD-50LS</u>

SD-60LS

cuidevices.com