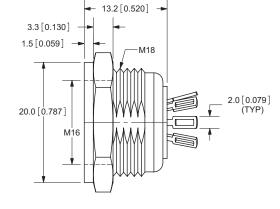

#### **MECHANICAL DRAWINGS**

units: mm[inches]

TOLERANCE: ±0.2mm

|                   | MATERIAL | PLATING |
|-------------------|----------|---------|
| contact terminals | brass    | tin     |
| hex nut           | zinc     | nickel  |
| cover             | zinc     | nickel  |
| housing           | nylon    |         |