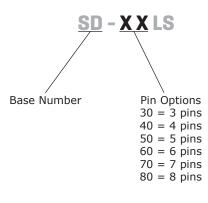

# CUI DEVICES

### **SERIES:** SD-LS | **DESCRIPTION:** STANDARD DIN CONNECTOR

#### **FEATURES**

- locking
- panel mount
- metal bushing



.....



#### **PART NUMBER KEY**



#### **SPECIFICATIONS**

| parameter             | conditions/description | min | typ   | max  | units  |
|-----------------------|------------------------|-----|-------|------|--------|
| rated input voltage   |                        |     | 100   |      | Vac    |
| rated input current   |                        |     |       | 2    | А      |
| contact resistance    |                        |     |       | 20   | mΩ     |
| insulation resistance | at 500 Vdc             | 100 |       |      | MΩ     |
| voltage withstand     | for 1 minute           |     |       | 1000 | Vac    |
| operating temperature |                        | -40 |       | 85   | °C     |
| life                  |                        |     | 5,000 |      | cycles |
| flammability rating   | UL94V-2