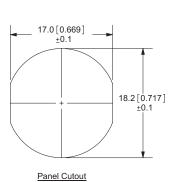

#### **MECHANICAL DRAWINGS**

units: mm[inches]

TOLERANCE: ±0.2mm

|                   | MATERIAL | PLATING |
|-------------------|----------|---------|
| contact terminals | brass    | tin     |
| hex nut           | zinc     | nickel  |
| cover             | zinc     | nickel  |
| housing           | nylon    |         |