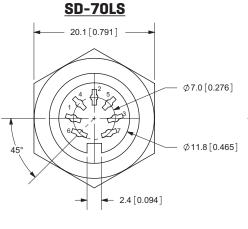

#### **MECHANICAL DRAWINGS**

units: mm[inches]

TOLERANCE: ±0.2mm

|                   | MATERIAL | PLATING |
|-------------------|----------|---------|
| contact terminals | brass    | tin     |
| hex nut           | zinc     | nickel  |
| cover             | zinc     | nickel  |
| housing           | nylon    |         |

<u>SD-30LS</u>

<u>SD-50LS</u>

SD-60LS

cuidevices.com