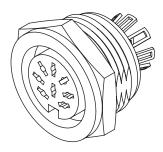

#### **FEATURES**

- locking
- panel mount
- metal bushing

.....

#### **PART NUMBER KEY**