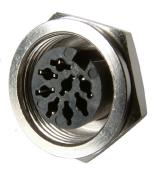

### **SERIES:** SD-LS | **DESCRIPTION:** STANDARD DIN CONNECTOR

#### **FEATURES**

- locking
- panel mount
- metal bushing

.....