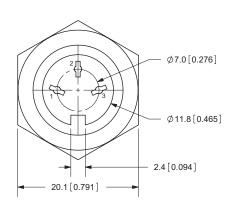

#### **MECHANICAL DRAWINGS**

units: mm[inches]

TOLERANCE: ±0.2mm

|                   | MATERIAL | PLATING |
|-------------------|----------|---------|
| contact terminals | brass    | tin     |
| hex nut           | zinc     | nickel  |
| cover             | zinc     | nickel  |
| housing           | nylon    |         |

<u>SD-30LS</u>

<u>SD-50LS</u>

SD-60LS

cuidevices.com