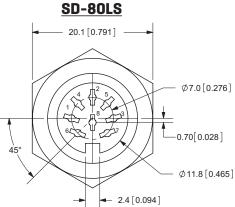

#### **MECHANICAL DRAWINGS**

units: mm[inches]

TOLERANCE: ±0.2mm

|                   | MATERIAL | PLATING |
|-------------------|----------|---------|
| contact terminals | brass    | tin     |
| hex nut           | zinc     | nickel  |
| cover             | zinc     | nickel  |
| housing           | nylon    |         |

<u>SD-30LS</u>

<u>SD-50LS</u>

SD-60LS

cuidevices.com