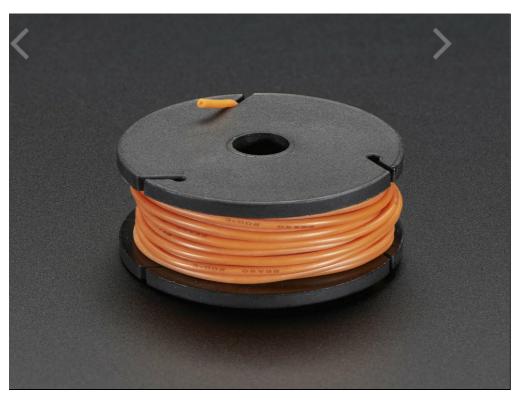

# Silicone Cover Stranded-Core Wire -25ft 26AWG - Orange

PRODUCT ID: 2520

There are multiple versions of this item. Please select one from the options below:

There are multiple versions of this item. Please select one from the options below:

Comes with one 25ft spool of **orange** wire. The wire is 26AWG stranded with an outer diameter of 1.5mm.