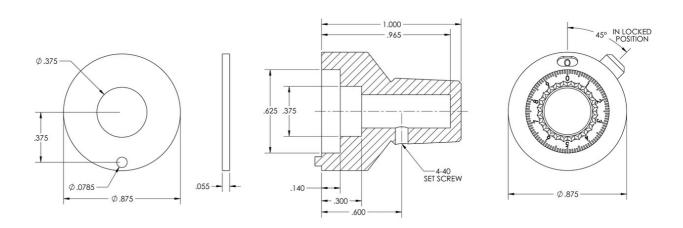

## 3400 Series

3400 Series: 7/8" Turns-counting Dial; 20 turn calibration.

Anodized aluminum case with plastic scales and knob. This is our most economical turns-counting dial. Made with the same commitment to quality, this dials boasts features from our more expensive series, yet is available for much less. Positive action brake is located on the side. Turns-counting digit appears in the window as the dial is rotated. Available with clear or black base, knob and scales are black with white markings.

- Only Available in Models#3412 (black case with 1/4" shaft hole and locking brake) and #3462 (Clear case with 1/4" shaft hole and locking brake)
- Shaft Extension beyond face of panel: .620" Min. / .960" Max
- Pot. Bushing Extension beyond face of panel: .125" Min / .297" Max.
- Maximum Weight: .35oz / 9.5 gram