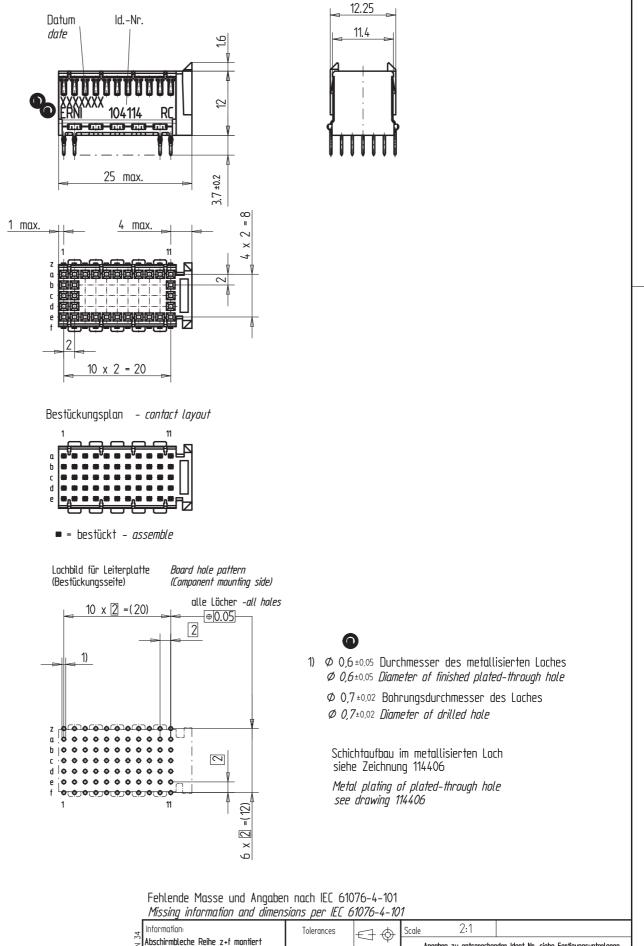

| 4                  | Information:<br>Abschirmbleche Reihe z+f montiert<br>shieldings row z+f mounted                                                                                            |  |      | Tolerances                                                                       | All Dimensions<br>in mm | Scale                                                                                                                                  | 2:1 |      |   |  |
|--------------------|----------------------------------------------------------------------------------------------------------------------------------------------------------------------------|--|------|----------------------------------------------------------------------------------|-------------------------|----------------------------------------------------------------------------------------------------------------------------------------|-----|------|---|--|
| DIN OIN            |                                                                                                                                                                            |  |      |                                                                                  |                         | Angaben zu entsprechender Ident-Nr. siehe Fertigungsunterlagen<br>For further information about I.D. number see manufacturing document |     |      |   |  |
| protection memo fr | All rights reserved.<br>Only for information.<br>To insure that this is the latest<br>version of this drawing, please<br>contact one of the ERN companies<br>before using. |  |      | Subject to modification without<br>prior notice.<br>Drawing will not be updated. |                         | ERmet-FS Federleiste C<br>ERmet-Female Straight Type C                                                                                 |     |      |   |  |
| nsider pro         |                                                                                                                                                                            |  |      | <u>erni</u> www.[                                                                | RNI.com                 |                                                                                                                                        | 104 | .114 | I |  |
| ပိ                 | Index                                                                                                                                                                      |  | Nate |                                                                                  | H:00063063              | SZA                                                                                                                                    |     | ERMC |   |  |