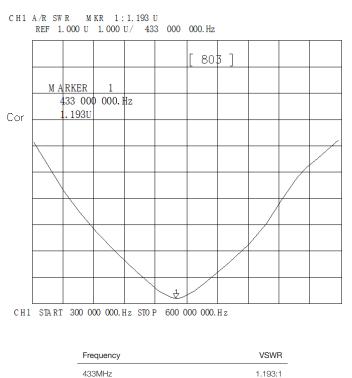

#### VSWR

### **Electrical Specifications**

| Impedance:             | 50 Ohm        |
|------------------------|---------------|
| Max Power:             | 50W           |
| Peak Gain:             | 2 dBi         |
| VSWR:                  | <1.5 @ 433MHz |
| Operating Frequencies: | ISM: 433MHz   |
| Radiation:             | Omni          |
| Polarization:          | Vertical      |