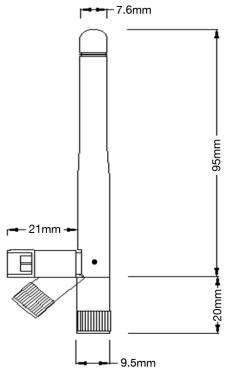

## **Mechanical Specifications**

| Operating Temperature range: | -20 - +60°C    |
|------------------------------|----------------|
| Storage Temperature range:   | -30 - +75°C    |
| Dimensions:                  | L115mm         |
| Connector:                   | SMA male       |
| Mounting Method:             | Direct connect |

Terminated with an SMA male connector, it is ideally suited to applications requiring a simple, cable free set up, such as alarm panel equipment and garage or gate remote controls.

The knuckle design allows the antenna to be positioned to take best advantage of the incoming signal. Allowing straight, 45° and 90° positions along with 360° rotation. The omni directional, radiating element is capped with a black high-grade rubber mould.