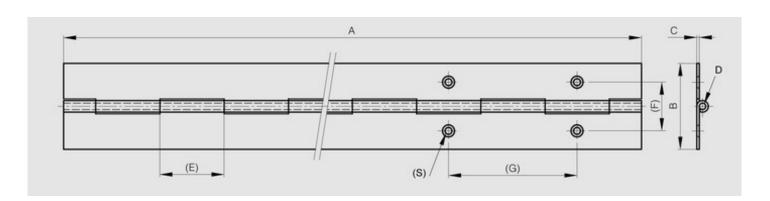

WWW.PINET.TM.FR © PINET INDUSTRIE 2014

| Material         | steel             |
|------------------|-------------------|
| Finish           | raw               |
| A (length)       | 2040              |
| D (pin diameter) | 3                 |
| B (width)        | 40                |
| С                | 1.2               |
| Е                | 30                |
| Weight (g)       | 1000              |
| Opening angle    | 270               |
| Note             | undrilled         |
| Material         | steel             |
| Functions        | continuous hinges |
| Pin material     | steel             |