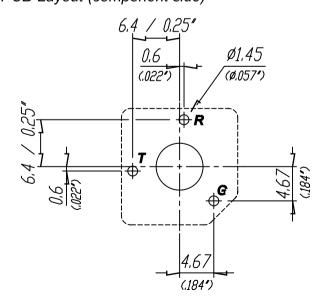

## Print-Bohrplan (Bestückungsseite) PCB-Layout (component side)

| _   |      |           |       |      |                                                       |                  |           |                   |          |       |       |
|-----|------|-----------|-------|------|-------------------------------------------------------|------------------|-----------|-------------------|----------|-------|-------|
|     |      |           |       |      |                                                       | <i>Werkstoff</i> | Massstabi |                   | Datum    | Name  |       |
| Ī   |      |           |       |      | *)Lieferant darf ohne<br>Ruecksprache nicht           | 4                | 2:1       | Gezeichnet        | 17.07.08 | Bat   | tlogg |
|     |      |           |       |      | geaendert werden                                      |                  | L'1       | Geprueft          |          |       | •••   |
|     |      |           |       |      | Zeichnung urheberrechtlich<br>geschuetzt (DIN 34) (C) |                  |           | Gesehen           |          |       |       |
|     |      |           |       |      | Benennungi 1/4" Stereo Jacks                          |                  |           | Ersetzt durch     |          | Blatt |       |
| - 1 |      |           |       |      | 1013 2343                                             |                  |           |                   |          |       |       |
| ŀ   |      |           |       |      |                                                       |                  |           | Ersatz fueri      |          | von   | Blatt |
| ļ   |      |           |       |      |                                                       |                  |           |                   |          |       |       |
| - 1 |      |           |       |      |                                                       |                  |           |                   |          |       |       |
| ŀ   | Ind. | Aenderung | Datum | Name |                                                       |                  |           | Zelchn. Nr.<br>3. | 102 ST   | 22    | 71    |