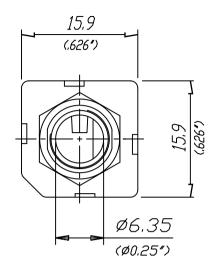

## Print-Bohrplan (Bestückungsseite) PCB-Layout (component side)

| _   |      |           |       |      |                                                       |                  |           |                   |          |       |       |
|-----|------|-----------|-------|------|-------------------------------------------------------|------------------|-----------|-------------------|----------|-------|-------|
|     |      |           |       |      |                                                       | <i>Werkstoff</i> | Massstabi |                   | Datum    | Name  |       |
| Ī   |      |           |       |      | *)Lieferant darf ohne<br>Ruecksprache nicht           | 4                | 2:1       | Gezeichnet        | 17.07.08 | Bat   | tlogg |
|     |      |           |       |      | geaendert werden                                      |                  | L'1       | Geprueft          |          |       | •••   |
|     |      |           |       |      | Zeichnung urheberrechtlich<br>geschuetzt (DIN 34) (C) |                  |           | Gesehen           |          |       |       |
|     |      |           |       |      | Benennungi 1/4" Stereo Jacks                          |                  |           | Ersetzt durch     |          | Blatt |       |
| - 1 |      |           |       |      | 1013 2343                                             |                  |           |                   |          |       |       |
| ŀ   |      |           |       |      |                                                       |                  |           | Ersatz fueri      |          | von   | Blatt |
| ļ   |      |           |       |      |                                                       |                  |           |                   |          |       |       |
| - 1 |      |           |       |      |                                                       |                  |           |                   |          |       |       |
| ŀ   | Ind. | Aenderung | Datum | Name |                                                       |                  |           | Zelchn. Nr.<br>3. | 102 ST   | 22    | 71    |