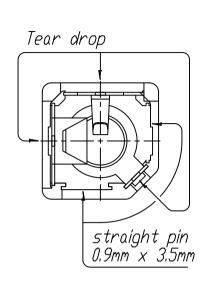

## Print-Bohrplan (Bestückungsseite) PCB-Layout (component side)

| _   |      |           |       |      |                                                       |                  |           |                   |          |       |       |
|-----|------|-----------|-------|------|-------------------------------------------------------|------------------|-----------|-------------------|----------|-------|-------|
|     |      |           |       |      |                                                       | <i>Werkstoff</i> | Massstabi |                   | Datum    | Name  |       |
| Ī   |      |           |       |      | *)Lieferant darf ohne<br>Ruecksprache nicht           | 4                | 2:1       | Gezeichnet        | 17.07.08 | Bat   | tlogg |
|     |      |           |       |      | geaendert werden                                      |                  | L'1       | Geprueft          |          |       | •••   |
|     |      |           |       |      | Zeichnung urheberrechtlich<br>geschuetzt (DIN 34) (C) |                  |           | Gesehen           |          |       |       |
|     |      |           |       |      | Benennungi 1/4" Stereo Jacks                          |                  |           | Ersetzt durch     |          | Blatt |       |
| - 1 |      |           |       |      | 1013 2343                                             |                  |           |                   |          |       |       |
| ŀ   |      |           |       |      |                                                       |                  |           | Ersatz fueri      |          | von   | Blatt |
| ļ   |      |           |       |      |                                                       |                  |           |                   |          |       |       |
| - 1 |      |           |       |      |                                                       |                  |           |                   |          |       |       |
| ŀ   | Ind. | Aenderung | Datum | Name |                                                       |                  |           | Zelchn. Nr.<br>3. | 102 ST   | 22    | 71    |