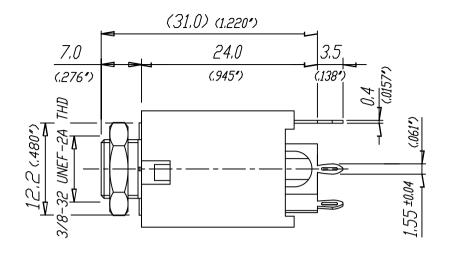

## Print-Bohrplan (Bestückungsseite) PCB-Layout (component side)

| _   |      |           |       |      |                                                       |                  |           |                   |          |       |       |
|-----|------|-----------|-------|------|-------------------------------------------------------|------------------|-----------|-------------------|----------|-------|-------|
|     |      |           |       |      |                                                       | <i>Werkstoff</i> | Massstabi |                   | Datum    | Name  |       |
| Ī   |      |           |       |      | *)Lieferant darf ohne<br>Ruecksprache nicht           | 4                | 2:1       | Gezeichnet        | 17.07.08 | Bat   | tlogg |
|     |      |           |       |      | geaendert werden                                      |                  | L'1       | Geprueft          |          |       | •••   |
|     |      |           |       |      | Zeichnung urheberrechtlich<br>geschuetzt (DIN 34) (C) |                  |           | Gesehen           |          |       |       |
|     |      |           |       |      | Benennungi 1/4" Stereo Jacks                          |                  |           | Ersetzt durch     |          | Blatt |       |
| - 1 |      |           |       |      | 1013 2343                                             |                  |           |                   |          |       |       |
| ŀ   |      |           |       |      |                                                       |                  |           | Ersatz fueri      |          | von   | Blatt |
| ļ   |      |           |       |      |                                                       |                  |           |                   |          |       |       |
| - 1 |      |           |       |      |                                                       |                  |           |                   |          |       |       |
| ŀ   | Ind. | Aenderung | Datum | Name |                                                       |                  |           | Zelchn. Nr.<br>3. | 102 ST   | 22    | 71    |