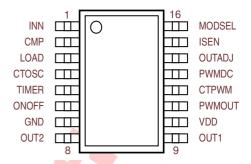

eturn this document to BiTEK immediately without any delay. -Version A4



#### Features:

- Near Zero Stand By Current
- Low Power CMOS Process
- 4.5V ~ 8.0V operation
- Fixed High Frequency,
  Voltage Mode PWM Control Topology
- Latched Off Protection
- Build-In 2<sup>nd</sup>Low Frequency PWM Generator
- Build-In UVLO
- Totem Pole Output
- 16 Pin Package

#### General Description:

BIT3713 integrated circuit provides the essential PWM features for DC/DC conversion purpose in a small low cost 16-pin package. Another built-in low frequency PWM generator provides user more flexible applications. BIT3713 provides latched off protection feature may make the system more reliable. CMOS process makes BIT3713 consumes less power while compare to conventional bipolar products.

#### Pin Layout:



### Recommended Operating Condition:

## Functional Block Diagram: