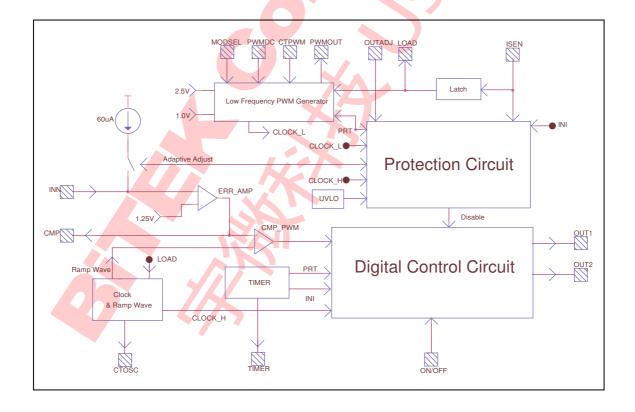

4



#### Features:

- Near Zero Stand By Current
- Low Power CMOS Process
- 4.5V ~ 8.0V operation
- Fixed High Frequency,
  Voltage Mode PWM Control Topology
- Latched Off Protection
- Build-In 2<sup>nd</sup>Low Frequency PWM Generator
- Build-In UVLO
- Totem Pole Output
- 16 Pin Package

#### General Description:

BIT3713 integrated circuit provides the essential PWM features for DC/DC conversion purpose in a small low cost 16-pin package. Another built-in low frequency PWM generator provides user more flexible applications. BIT3713 provides latched off protection feature may make the system more reliable. CMOS process makes BIT3713 consumes less power while compare to conventional bipolar products.

#### Pin Layout:



### Recommended Operating Condition:

## Functional Block Diagram: