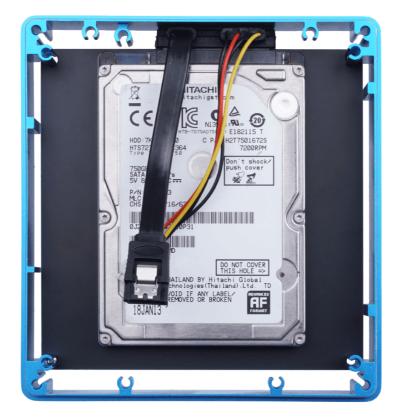

## Description

This is the **re\_computer case - 2.5 inch SSD/HDD Hard Drive Mounting Board** suitable for **re\_computer case**. This works perfectly with **re\_computer case Stackable Frame** and makes it look neat whilst adding one 2.5 inch hard drive to the set-up.

- re\_computer case 2.5 inch SSD and HDD Mounting Board x 1
- M<sub>3</sub> Screws x 8