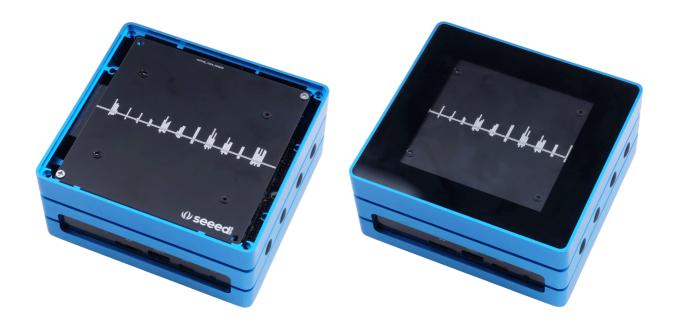

## Description

This is the **re\_computer case - 2.5 inch SSD/HDD Hard Drive Mounting Board** suitable for **re\_computer case**. This works perfectly with **re\_computer case Stackable Frame** and makes it look neat whilst adding one 2.5 inch hard drive to the set-up.