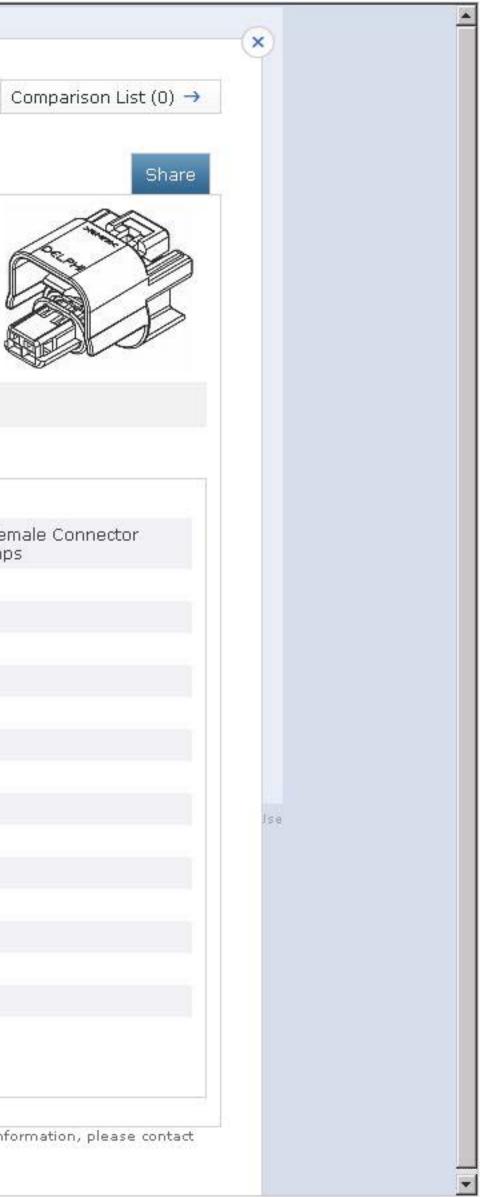

| DELPHI | Connection S | ystems Catalog |
|--------|--------------|----------------|
|--------|--------------|----------------|

61

Customer Service 🔿

| Find by Feature                                                         |        | Browse by Category                                                   |                                                               |
|-------------------------------------------------------------------------|--------|----------------------------------------------------------------------|---------------------------------------------------------------|
| Sear<br>Search Results (0) Search Op<br>Select a product type to narrow |        | 2 Way Black GT 150 Seal<br>Assembly, Max Current 1<br>Part #13520101 |                                                               |
| Connector                                                               | your   | Question about this product?                                         |                                                               |
| Results with your selections:                                           | 227    | Attributes Documents (5) Rela                                        | ated Products (28)                                            |
| Family                                                                  | -      | Part #:                                                              | 13520101                                                      |
| Cavities                                                                | •      | Description:                                                         | 2 Way Black GT 150 Sealed Fer<br>Assembly, Max Current 15 amp |
| Gender                                                                  | -      | Product Type:                                                        | Connector                                                     |
| oender                                                                  |        | Status:                                                              | Active                                                        |
| Sealed                                                                  |        | Family:                                                              | GT                                                            |
| Terminal(s) blade size [mm]                                             | -      | Series:                                                              | 1.5                                                           |
| Draduct Segment                                                         | -      | Cavities:                                                            | 2                                                             |
| Product Segment                                                         |        | Terminal(s) blade size [mm]:                                         | 1.5                                                           |
| Application                                                             |        | Sealed:                                                              | Sealed                                                        |
| Clear Sea                                                               | arch 🔿 | Gender:                                                              | Female                                                        |
|                                                                         |        | Temperature range [*C]:                                              | -40 to 125                                                    |
|                                                                         |        | Material:                                                            | PBT                                                           |
|                                                                         |        | Weight [g]:                                                          | 4.91                                                          |
|                                                                         |        | Color:                                                               | Black                                                         |
|                                                                         |        | ELV compliant:                                                       | Yes                                                           |
|                                                                         | 1      | RoHs compliant:                                                      | Yes                                                           |