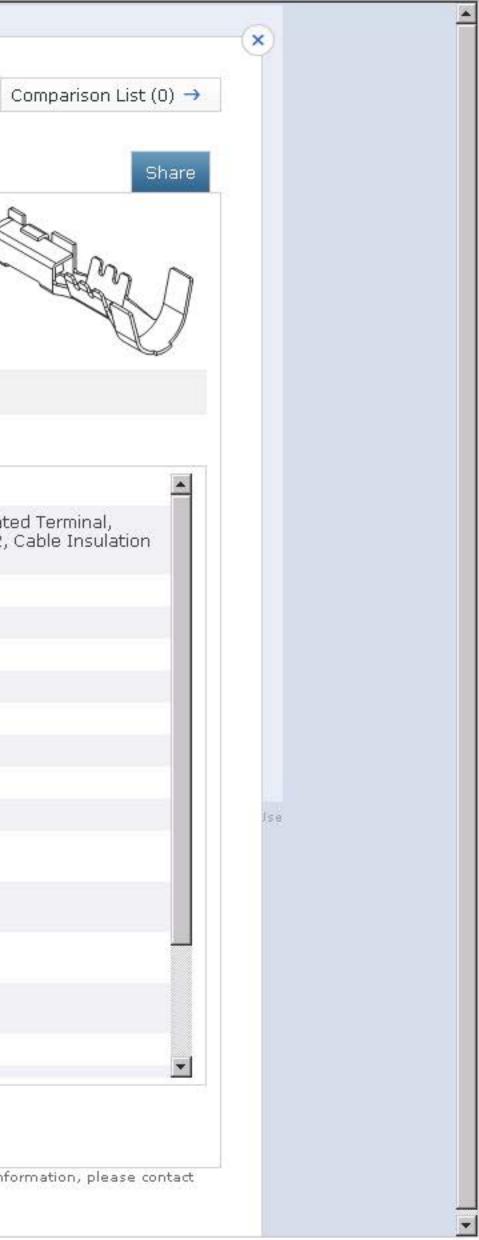

| Find by Feature                                                        | Browse by Category                                   |                                                                                    |
|------------------------------------------------------------------------|------------------------------------------------------|------------------------------------------------------------------------------------|
| Search<br>er part number or keyword<br>earch Results (0) Search Option | Cable Range 1.00 -<br>Insulation Range 2             |                                                                                    |
| Select a product type to narrow you<br>earch:<br>Terminal              | Question about this prod                             | luct?                                                                              |
| Results with your selections:                                          | Attributes Documents (7                              | ) Related Products (1)                                                             |
| Plada ciza [mm]                                                        | Part #:                                              | 12176636                                                                           |
| Blade size [mm]<br>Terminal family                                     | Description:                                         | Female Metri-Pack 150 Tin Pl<br>Cable Range 1.00 - 0.80 mm<br>Range 2.80 - 2.03 mm |
| Material                                                               | Product Type:                                        | Terminal                                                                           |
| 51-40                                                                  | Status:                                              | Active                                                                             |
| Plating                                                                | Blade size [mm]:                                     | 1.5                                                                                |
| Gender                                                                 | Terminal family:                                     | Metri-Pack                                                                         |
| Sealed                                                                 | Series:                                              | 150                                                                                |
| Inside Ring Diameter [mm]                                              | Gender:                                              | Female                                                                             |
| Inside King Diameter (min)                                             | Sealed:                                              | Sealed                                                                             |
| Outside Ring Diameter [mm]                                             | Plating:                                             | Tin                                                                                |
| Minimum Cable Core Cross<br>Section [mm2]                              | Minimum Cable Core Core Core Core Core Core Core Cor | ross 0.80                                                                          |
| Maximum Cable Core Cross                                               | Maximum Cable Core C<br>Section [mm2]:               | ross 1.00                                                                          |
| Section [mm2]                                                          | Minimum Cable Diamet<br>[mm]:                        | er 2.03                                                                            |
| Minimum Cable Diameter<br>[mm]                                         | Maximum Cable Diame<br>[mm]:                         | <b>ter</b> 2.80                                                                    |
| Maximum Cable Diameter<br>[mm]                                         | Current range [A]:                                   | 14                                                                                 |