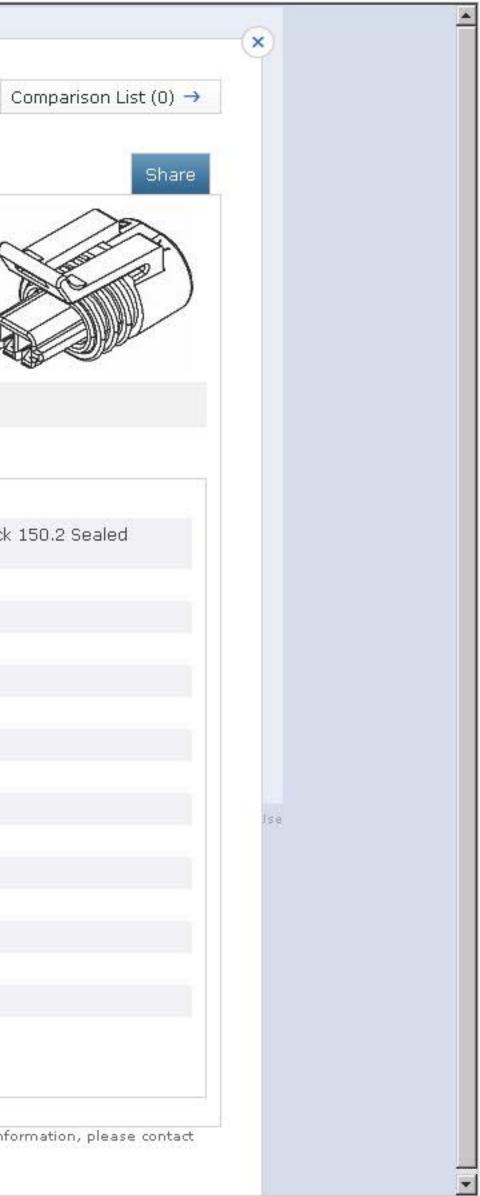

| DELPHI | Connection S | ystems Catalog |
|--------|--------------|----------------|
|--------|--------------|----------------|

61

Customer Service 🔿

| Find by Feature                                                                                             | Browse by Category                    |                                                           |
|-------------------------------------------------------------------------------------------------------------|---------------------------------------|-----------------------------------------------------------|
| Search<br>er part number or keyword<br>earch Results (0) Search Optic<br>Select a product type to narrow yo | Female Connector As<br>Part #12162197 | Metri-Pack 150.2 Sealed<br>ssembly                        |
| Connector                                                                                                   | Question about this produc            | ct?                                                       |
| Results with your selections:                                                                               | Attributes Documents (6)              | Related Products (15)                                     |
| Family                                                                                                      | Part #:                               | 12162197                                                  |
| Cavities                                                                                                    | - Description:                        | 2 Way Medium Gray Metri-Pack<br>Female Connector Assembly |
| Gender                                                                                                      | Product Type:                         | Connector                                                 |
| Sender                                                                                                      | Status:                               | Active                                                    |
| Sealed                                                                                                      | Family:                               | Metri-Pack                                                |
| Terminal(s) blade size [mm]                                                                                 | Series:                               | 1.5                                                       |
| Draduct Cogmont                                                                                             | Cavities:                             | 2                                                         |
| Product Segment                                                                                             | Terminal(s) blade size [r             | mm]: 1.5                                                  |
| Application                                                                                                 | Sealed:                               | Sealed                                                    |
| Clear Search →                                                                                              | $\rightarrow$ Gender:                 | Female                                                    |
|                                                                                                             | Temperature range [*C]:               | -40 to 125                                                |
|                                                                                                             | Material:                             | Nylon                                                     |
|                                                                                                             | Weight [g]:                           | 3.06                                                      |
|                                                                                                             | Color:                                | Gray Medium                                               |
|                                                                                                             | ELV compliant:                        | Yes                                                       |
|                                                                                                             | RoHs compliant:                       | Yes                                                       |