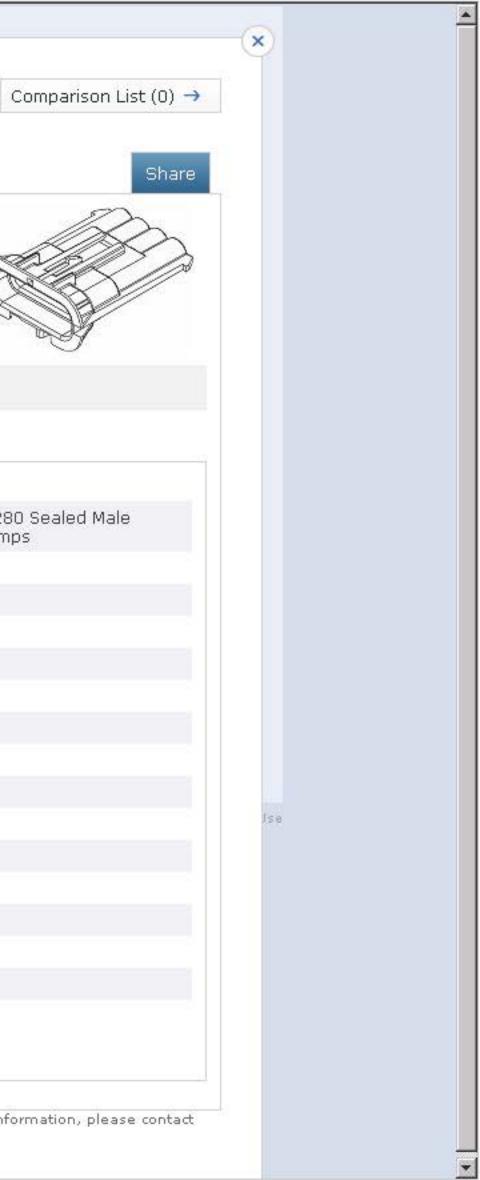

| DELPHI | Connection S | ystems Catalog |
|--------|--------------|----------------|
|--------|--------------|----------------|

Customer Service 🔿

| Find by Feature                                                             | Browse by Category                                                  |                                                                |
|-----------------------------------------------------------------------------|---------------------------------------------------------------------|----------------------------------------------------------------|
| Search →<br>ter part number or keyword<br>Search Results (0) Search Options | 4 Way Dark Gray Metri-F<br>Male Connector, Max Cu<br>Part #12129600 |                                                                |
| Select a product type to narrow your<br>search:                             | Question about this product?                                        |                                                                |
| Connector                                                                   | Attributes Documents (7) Rel                                        | ated Products (20)                                             |
| esults with your selections:                                                | Part #:                                                             | 12129600                                                       |
| Family                                                                      | Description:                                                        | 4 Way Dark Gray Metri-Pack 28<br>Connector, Max Current 30 amp |
| Cavities 💌                                                                  | Product Type:                                                       | Connector                                                      |
| Gender 💌 💌                                                                  | Status:                                                             | Active                                                         |
| Sealed 🔹                                                                    | Family:                                                             | Metri-Pack                                                     |
| S X 42844 4 3 2 4 4                                                         | Series:                                                             | 2.8                                                            |
| rerminal(s) blade size [mm] 🔹                                               | Cavities:                                                           | 4                                                              |
| Product Segment 🔹 💌                                                         | Terminal(s) blade size [mm]:                                        | 2.8                                                            |
| Application 🔹                                                               | Sealed:                                                             | Sealed                                                         |
| Clear Search →                                                              | Gender:                                                             | Male                                                           |
|                                                                             | Temperature range [°C]:                                             | -40 to 125                                                     |
|                                                                             | Material:                                                           | PBT                                                            |
|                                                                             | Weight [g]:                                                         | 14.76                                                          |
|                                                                             | Color:                                                              | Gray Dark                                                      |
|                                                                             | ELV compliant:                                                      | Yes                                                            |
|                                                                             | RoHs compliant:                                                     | Yes                                                            |