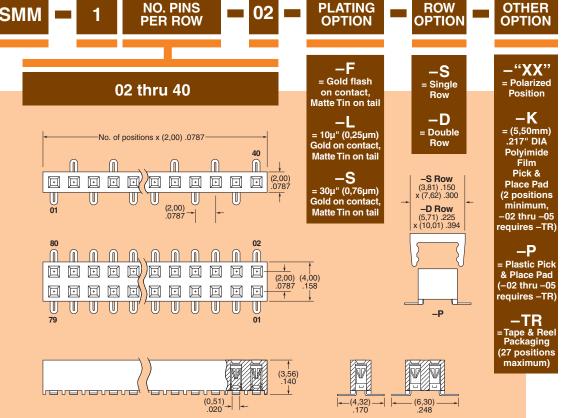

(2,00mm) .0787" **SMM SERIES** 

## **SPECIFICATIONS**

For complete specifications and recommended PCB layouts

Insulator Material: Black Liquid Crystal Polymer

Contact Material:

Plating: Sn or Au over 50μ" (1,27μm) Ni Voltage Rating: 350 VAC

Operating Temp Range: -55°C to +125°C
Contact Resistance: 10 m $\Omega$  max

Insertion Depth: (3,05mm) .120" to (3,25mm) .128" Insertion Force: (Single contact only) 2.0oz (0,56N) average

Withdrawal Force: (Single contact only) 1.5oz (0,42N) average

Max Cycles: 100 with 10μ" (0,25μm) Au **RoHS Compliant:** 

**CURRENT RATING** Mated with TMM **AMBIENT** TEMP 20°C 3.9A 40°C 3.5A 60°C **3A** 95°C 2A 6 POSITIONS (2x3) POWERED

## **Processing:**

Lead-Free Solderable:

SMT Lead Coplanarity: (0,10mm) .004" max

Note: Other Gold plating options available. Contact Samtec.

Note: Some lengths, styles and options are non-standard, non-returnable.