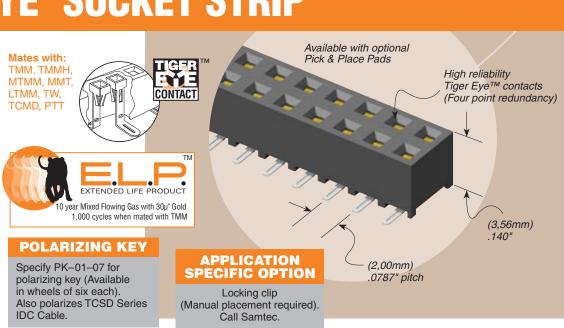

## TIGER EYE™ SOCKET STRIP

## **SPECIFICATIONS**

For complete specifications and recommended PCB layouts

Insulator Material: Black Liquid Crystal Polymer

Contact Material:

Plating: Sn or Au over 50μ" (1,27μm) Ni Voltage Rating: 350 VAC

Operating Temp Range: -55°C to +125°C
Contact Resistance: 10 m $\Omega$  max

Insertion Depth: (3,05mm) .120" to (3,25mm) .128" Insertion Force: (Single contact only) 2.0oz (0,56N) average

Withdrawal Force: (Single contact only) 1.5oz (0,42N) average

Max Cycles: 100 with 10μ" (0,25μm) Au **RoHS Compliant:** 

**CURRENT RATING** Mated with TMM **AMBIENT** TEMP 20°C 3.9A 40°C 3.5A 60°C **3A** 95°C 2A 6 POSITIONS (2x3) POWERED

## **Processing:**

Lead-Free Solderable:

SMT Lead Coplanarity: (0,10mm) .004" max

Note: Other Gold plating options available. Contact Samtec.

Note: Some lengths, styles and options are non-standard, non-returnable.