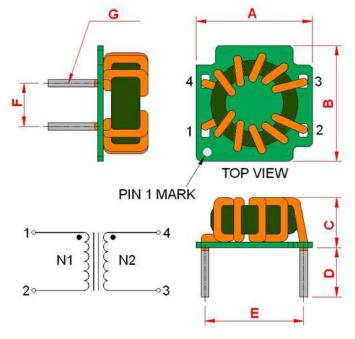

## **Outline Dimensions**

| Dimensions [mm] |            |
|-----------------|------------|
| Α               | 16.6 ±0.4  |
| В               | 16.4 ±0.4  |
| С               | 12.5 max.  |
| D               | 5.0 ±1.0   |
| E               | 14.1 ±0.5  |
| F               | 6.1 ±0.5   |
| G               | ø 2.2 max. |