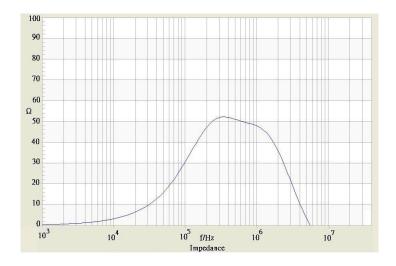

## **II TRACO POWER**

## **Common Mode Choke**

**TCK-092** 

| Order Code                | TCK-092                                 |
|---------------------------|-----------------------------------------|
| Inductance (each winding) | <b>45 μH ±35%</b> (at 100 kHz / 100 mV) |
| Impedance (DCR)           | 2 mΩ max.                               |
| Rated Current             | 31.4 A max.                             |
| Rated Voltage             | 500 VDC max. (between windings)         |
| Operating Temperature     | -40°C to +105°C                         |
| RoHS Exemptions           | No Exemptions                           |



## Impedance Curve



## **Outline Dimensions**



| Dimensions [mm] |            |
|-----------------|------------|
| Α               | 16.6 ±0.4  |
| В               | 16.4 ±0.4  |
| С               | 12.5 max.  |
| D               | 5.0 ±1.0   |
| E               | 14.1 ±0.5  |
| F               | 6.1 ±0.5   |
| G               | ø 2.2 max. |

All specifications valid at +25°C, unless otherwise stated.



Specifications can be changed without notice.