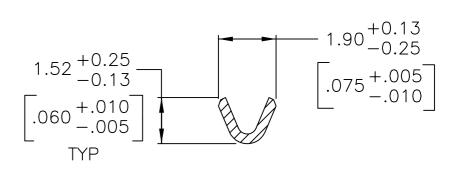

2.41

1

+0.13

-0.25

.095<sup>+.005</sup> -.010

1.70 +0.25 -0.13

1.067 +.010

TYP