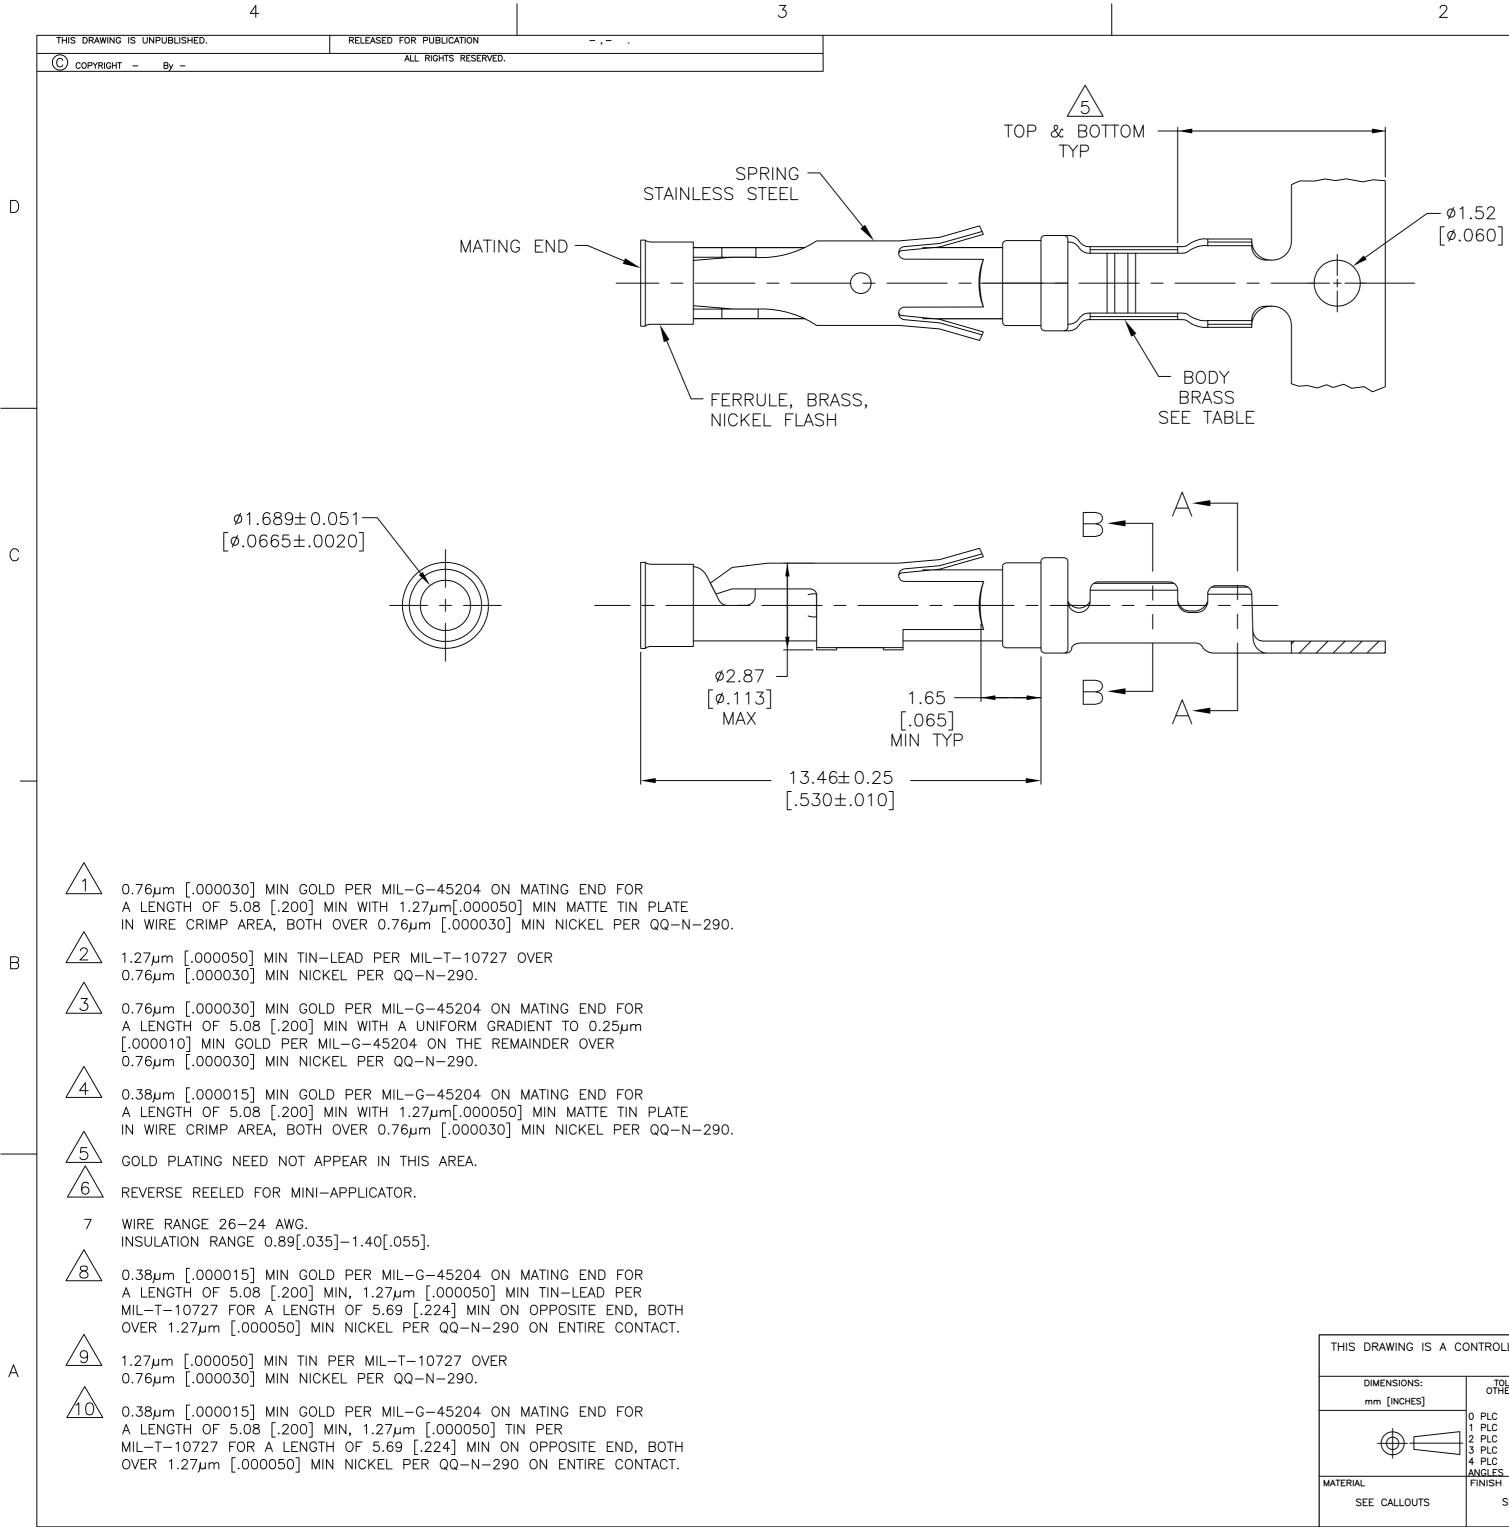

-.005

SECTION B-B

| STANDARD   9   1-66109-7   1-66108-7     OBSOLETE   6   10   -   1-66108-6     6   9   1-66109-7   1-66108-5     OBSOLETE   6   8   1-66109-3   1-66108-4     6   1   66109-4   66108-8     6   4   66109-3   66108-7                                                                                                                                                                                                                                                                                                                                                                                                                                                                                                                                                                                                                                                                                                                                                                                                                                                                          |
|------------------------------------------------------------------------------------------------------------------------------------------------------------------------------------------------------------------------------------------------------------------------------------------------------------------------------------------------------------------------------------------------------------------------------------------------------------------------------------------------------------------------------------------------------------------------------------------------------------------------------------------------------------------------------------------------------------------------------------------------------------------------------------------------------------------------------------------------------------------------------------------------------------------------------------------------------------------------------------------------------------------------------------------------------------------------------------------------|
| Image: Construction Image: Construction   Imag |
| OBSOLETE 6 8 1-66109-3 1-66108-4   6 1 66109-4 66108-8   6 4 66109-3 66108-7                                                                                                                                                                                                                                                                                                                                                                                                                                                                                                                                                                                                                                                                                                                                                                                                                                                                                                                                                                                                                   |
| 6 1 66109 - 4 66108 - 8<br>6 4 66109 - 3 66108 - 7<br>6 6 6109 - 3 66108 - 7                                                                                                                                                                                                                                                                                                                                                                                                                                                                                                                                                                                                                                                                                                                                                                                                                                                                                                                                                                                                                   |
| 6 1 66109 - 4 66108 - 8<br>6 4 66109 - 3 66108 - 7<br>6 6 6 6109 - 3 66108 - 7                                                                                                                                                                                                                                                                                                                                                                                                                                                                                                                                                                                                                                                                                                                                                                                                                                                                                                                                                                                                                 |
|                                                                                                                                                                                                                                                                                                                                                                                                                                                                                                                                                                                                                                                                                                                                                                                                                                                                                                                                                                                                                                                                                                |
|                                                                                                                                                                                                                                                                                                                                                                                                                                                                                                                                                                                                                                                                                                                                                                                                                                                                                                                                                                                                                                                                                                |
| $  /_{6}   /_{2}   66109-2   66108-6  $                                                                                                                                                                                                                                                                                                                                                                                                                                                                                                                                                                                                                                                                                                                                                                                                                                                                                                                                                                                                                                                        |
| 6 / 3 66109 - 1 66108 - 5                                                                                                                                                                                                                                                                                                                                                                                                                                                                                                                                                                                                                                                                                                                                                                                                                                                                                                                                                                                                                                                                      |
| STANDARD 1 66109-4 66108-4                                                                                                                                                                                                                                                                                                                                                                                                                                                                                                                                                                                                                                                                                                                                                                                                                                                                                                                                                                                                                                                                     |
| STANDARD 4 66109-3 66108-3                                                                                                                                                                                                                                                                                                                                                                                                                                                                                                                                                                                                                                                                                                                                                                                                                                                                                                                                                                                                                                                                     |
| STANDARD 2 66109-2 66108-2                                                                                                                                                                                                                                                                                                                                                                                                                                                                                                                                                                                                                                                                                                                                                                                                                                                                                                                                                                                                                                                                     |
| STANDARD $3$ 66109-1 66108-1                                                                                                                                                                                                                                                                                                                                                                                                                                                                                                                                                                                                                                                                                                                                                                                                                                                                                                                                                                                                                                                                   |
| REELING BODY LOOSE PIECE PART NO                                                                                                                                                                                                                                                                                                                                                                                                                                                                                                                                                                                                                                                                                                                                                                                                                                                                                                                                                                                                                                                               |
| THIS DRAWING IS A CONTROLLED DOCUMENT.<br>R.SHIREY<br>CHK 9-19-91<br>CHK 9-19-91<br>TE Connectivity                                                                                                                                                                                                                                                                                                                                                                                                                                                                                                                                                                                                                                                                                                                                                                                                                                                                                                                                                                                            |
| DIMENSIONS: TOLERANCES UNLESS<br>OTHERWISE SPECIFIED: APVD 9-20-81 NAME                                                                                                                                                                                                                                                                                                                                                                                                                                                                                                                                                                                                                                                                                                                                                                                                                                                                                                                                                                                                                        |
| mm [INCHES] J.WESTMAN SOCKET ASSEMBLY, .062,                                                                                                                                                                                                                                                                                                                                                                                                                                                                                                                                                                                                                                                                                                                                                                                                                                                                                                                                                                                                                                                   |
| $\begin{array}{c c c c c c c c c c c c c c c c c c c $                                                                                                                                                                                                                                                                                                                                                                                                                                                                                                                                                                                                                                                                                                                                                                                                                                                                                                                                                                                                                                         |
| $ \begin{array}{c ccccccccccccccccccccccccccccccccccc$                                                                                                                                                                                                                                                                                                                                                                                                                                                                                                                                                                                                                                                                                                                                                                                                                                                                                                                                                                                                                                         |
| ANGLES ±                                                                                                                                                                                                                                                                                                                                                                                                                                                                                                                                                                                                                                                                                                                                                                                                                                                                                                                                                                                                                                                                                       |
| SEE CALLOUITS SEE CALLOUITS - AZUU7796006108                                                                                                                                                                                                                                                                                                                                                                                                                                                                                                                                                                                                                                                                                                                                                                                                                                                                                                                                                                                                                                                   |
| CUSTOMER DRAWING                                                                                                                                                                                                                                                                                                                                                                                                                                                                                                                                                                                                                                                                                                                                                                                                                                                                                                                                                                                                                                                                               |