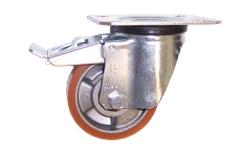

# PRODUCT DETAILS ARTICLE: 26002FR

## WHEEL T 80X20/20 BB SWIVEL FORK M22 + BRAKE

### Wheel series T

Wheels with cast polyurethane coating 95 Sh.A on aluminium hub. Available with ball or roller bearings.

#### Castor series M22

M22 series, Medium-light pressed steel fork assemblies; swivel version has double ball raceways. Zincplated.