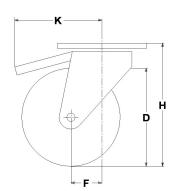

# **Technical data**

| D   | 80 mm     |
|-----|-----------|
| Е   | 20,0 mm   |
| d   | 12 mm     |
|     | 0,740 kg  |
| L   | 20 mm     |
| Н   | 106 mm    |
| AxB | 102x83 mm |
| axb | 76x55 mm  |
| axb | 80x60 mm  |
| g   | M8        |
| F   | 33 mm     |
| U   | 40 mm     |
|     | 120 kg    |
|     |           |