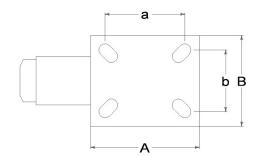

# **Technical data**

| D   | 80 mm     |
|-----|-----------|
| Е   | 20,0 mm   |
| d   | 12 mm     |
|     | 0,740 kg  |
| L   | 20 mm     |
| Н   | 106 mm    |
| AxB | 102x83 mm |
| axb | 76x55 mm  |
| axb | 80x60 mm  |
| g   | M8        |
| F   | 33 mm     |
| U   | 40 mm     |
|     | 120 kg    |
|     |           |