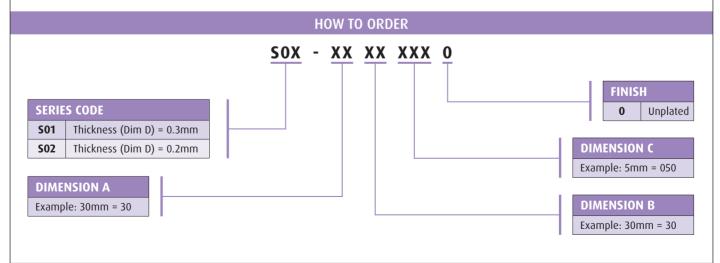

## ⇒ Standard Sizes

| ORDER CODE    | DIM A | DIM B | DIM C | DIM D |
|---------------|-------|-------|-------|-------|
| 501-30200500  | 30mm  | 20mm  | 5mm   | 0.3mm |
| \$01-30300500 | 30mm  | 30mm  | 5mm   | 0.3mm |
| S01-50250500  | 50mm  | 25mm  | 5mm   | 0.3mm |
| S02-20150300  | 20mm  | 15mm  | 3mm   | 0.2mm |
| S02-25200300  | 25mm  | 20mm  | 3mm   | 0.2mm |
| 502-30200250  | 30mm  | 20mm  | 2.5mm | 0.2mm |