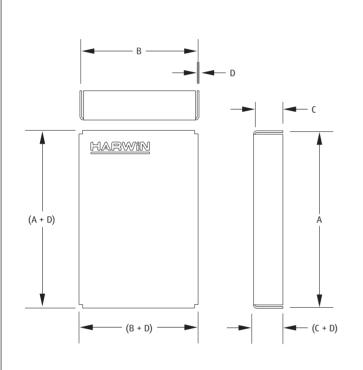

## ⇒ Standard Sizes

| ORDER CODE    | DIM A | DIM B | DIM C | DIM D |
|---------------|-------|-------|-------|-------|
| 501-30200500  | 30mm  | 20mm  | 5mm   | 0.3mm |
| \$01-30300500 | 30mm  | 30mm  | 5mm   | 0.3mm |
| S01-50250500  | 50mm  | 25mm  | 5mm   | 0.3mm |
| S02-20150300  | 20mm  | 15mm  | 3mm   | 0.2mm |
| S02-25200300  | 25mm  | 20mm  | 3mm   | 0.2mm |
| 502-30200250  | 30mm  | 20mm  | 2.5mm | 0.2mm |

- Dimensions A and B are measured from the CENTRE of the material thickness.
- ▶ Dimension C is measured from the bottom edge to the INSIDE of the top face.

All dimensions in mm.