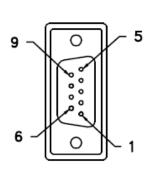

DESCRIPTION: MODEL NUMBER: GENDER ADAPTER DB9 (F) to DB25 (M) 30-9516

| Pin Assignment                         |                       |  |
|----------------------------------------|-----------------------|--|
| DB9<br><u>Female</u>                   | DB25<br><u>Male</u>   |  |
| 1 ———————————————————————————————————— | 8 3 2 20 7 6 4 5 22 G |  |