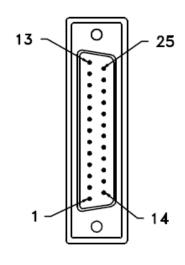

DESCRIPTION: MODEL NUMBER: GENDER ADAPTER DB9 (F) to DB25 (M) 30-9516

| Pin Assignment                         |                       |  |
|----------------------------------------|-----------------------|--|
| DB9<br><u>Female</u>                   | DB25<br><u>Male</u>   |  |
| 1 ———————————————————————————————————— | 8 3 2 20 7 6 4 5 22 G |  |