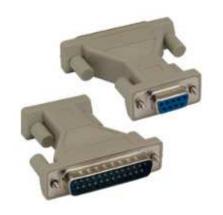

DESCRIPTION: MODEL NUMBER: GENDER ADAPTER DB9 (F) to DB25 (M) 30-9516

| Pin Assignment                         |                       |  |
|----------------------------------------|-----------------------|--|
| DB9<br><u>Female</u>                   | DB25<br><u>Male</u>   |  |
| 1 ———————————————————————————————————— | 8 3 2 20 7 6 4 5 22 G |  |