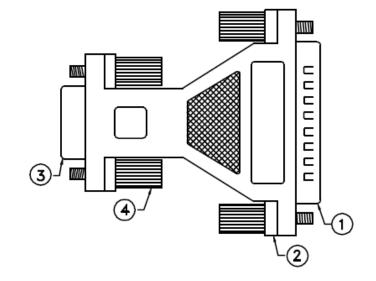

## **DIM OUTLINE**

| 4.                        | 4/40 Molded Thumbscrew, Color Beige             | 4           | PCS. |  |
|---------------------------|-------------------------------------------------|-------------|------|--|
| 3.                        | D-Sub 9 Pin Female w/Gold Plating Contacts      | 1           | PCS. |  |
| 2.                        | Beige Molded PVC Hood, Fully Shielded w/AL-FOIL | 1           | PCS. |  |
| 1.                        | D-Sub 25 Pin Male W/Gold Plating Contacts       | 1           | PCS. |  |
| ITEM<br>NO.               | MATERIAL / SPECIFICATION                        | QTY<br>REQD | UNIT |  |
| CABLE ASSEMBLY PARTS LIST |                                                 |             |      |  |