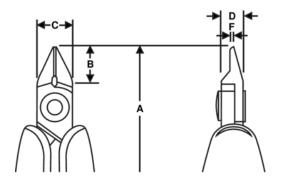

## PRODUCT ATTRIBUTES

| Product | Α        | В       | С     | D    | F      | <b>*</b>   | V<br>N | g    |
|---------|----------|---------|-------|------|--------|------------|--------|------|
| RX 8146 | 135.5 mm | 10.5 mm | 10 mm | 6 mm | 0.8 mm | 0.2-1.0 mm | Micro  | 68 g |
| RX 8147 | 135.5 mm | 10.5 mm | 10 mm | 6 mm | 0.8 mm | 0.1-1.0 mm | Flush  | 68 g |
| RX 8148 | 135.5 mm | 10.5 mm | 10 mm | 6 mm | 0.8 mm | 0.1-0.8 mm | Ultra  | 68 g |