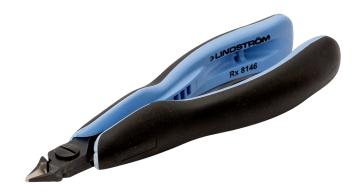

## RX 8146-RX 8148

ERGO™ Precision Diagonal Cutters with Tapered and Relieved Head

## PRODUCT DETAILS

- Precision tapered and relieved head diagonal cutters developed according to the scientific ERGO™ process, Tapered and relieved head
- ERGO™ handles with two-component combination, thermoplastic surface, for comfortable grip, on tough polypropylene core for rigidity
- Micro-bevel, flush and ultra-cut
- The cutting capacity that is given is for copper wire
- Cutting capacity: 0.1 mm-0.8 mm to 0.2 mm-1 mm
- High performance alloyed steel
- Phosphate finish

- Numerically controlled machine grinding guarantees edge angle accuracy and contact, increases the tool's reliability and consistency
- Precision induction-hardened edges 63-65 HRC
- Screw joint minimises friction and maximises alignment of cutting edges
- ESD safe handles in two-component synthetic material
- Bio spring limits the tension throughout the working cycle of the tool and can be adjusted to 3 different positions or removed
- Ideal for use in confined spaces and for rework