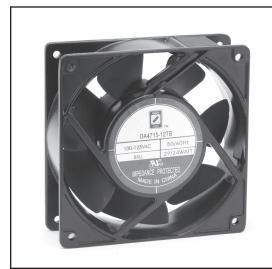

## OA4715 'Challenger Series'

## AC Fan - 115V, 230V 120x38mm (4.7"x 1.5")

| Frame                 | Diecast Aluminum                              | Operating Temperature Ball Bearing -10C ~ +70C Storage Temp -20C ~ +80C  Life Expectancy Ball Bearing 60,000 hours (L10 at 40C) |                    | 0.40         |     |                        |      |       |
|-----------------------|-----------------------------------------------|---------------------------------------------------------------------------------------------------------------------------------|--------------------|--------------|-----|------------------------|------|-------|
| Impeller              | PBT, UL94V-0 plastic                          |                                                                                                                                 | <u> </u>           | 0.35         |     |                        |      | _     |
| Connection            | Terminals                                     |                                                                                                                                 | ic Pressure ("H2O) | 0.30<br>0.25 |     |                        |      |       |
| Motor                 | AC shaded pole, impedance protected           |                                                                                                                                 |                    | 0.20<br>0.15 |     |                        |      |       |
| Bearing System        | Dual ball                                     | Weight: ~1.2 lbs.                                                                                                               | Static             | 0.10         |     |                        |      |       |
| Insulation Resistance | >100M ohm between leadwire and frame (500VDC) |                                                                                                                                 |                    | 0.05         |     |                        |      |       |
| Dielectric Strength   | 1 min at 1500 VAC, 50/60Hz                    | m4                                                                                                                              |                    |              | 0 2 | 0 6<br>l <b>ow (</b> 0 | 0 10 | 0 120 |

| Part Number          | OA4715-12TB            | OA4715-23TB            |  |  |  |  |
|----------------------|------------------------|------------------------|--|--|--|--|
| Nominal Voltage      | 115 VAC                | 230 VAC                |  |  |  |  |
| Nominal Current      | 0.30 A                 | 0.20 A                 |  |  |  |  |
| Rated Power          | 24 W (60Hz)            | 24 W (60Hz)            |  |  |  |  |
| Rated Speed (RPM)    | 3000                   | 3000                   |  |  |  |  |
| Airflow (CFM)        | 110                    | 110                    |  |  |  |  |
| Noise Level (dB)     | 44                     | 44                     |  |  |  |  |
| Max. Static Pressure | 0.37" H <sub>2</sub> O | 0.37" H <sub>2</sub> O |  |  |  |  |