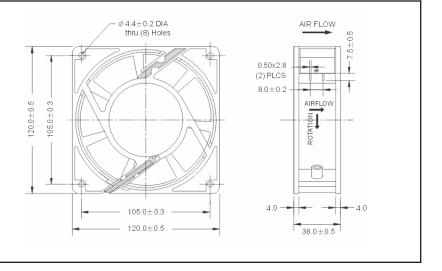

## OA4715 'Challenger Series'

## AC Fan - 115V, 230V 120x38mm (4.7"x 1.5")

| Frame                 | Diecast Aluminum                              | Operating Temperature Ball Bearing -10C ~ +70C Storage Temp -20C ~ +80C  Life Expectancy Ball Bearing 60,000 hours (L10 at 40C) |                    | 0.40         |     |                        |      |       |
|-----------------------|-----------------------------------------------|---------------------------------------------------------------------------------------------------------------------------------|--------------------|--------------|-----|------------------------|------|-------|
| Impeller              | PBT, UL94V-0 plastic                          |                                                                                                                                 | <u> </u>           | 0.35         |     |                        |      | _     |
| Connection            | Terminals                                     |                                                                                                                                 | ic Pressure ("H2O) | 0.30<br>0.25 |     |                        |      |       |
| Motor                 | AC shaded pole, impedance protected           |                                                                                                                                 |                    | 0.20<br>0.15 |     |                        |      |       |
| Bearing System        | Dual ball                                     | Weight: ~1.2 lbs.                                                                                                               | Static             | 0.10         |     |                        |      |       |
| Insulation Resistance | >100M ohm between leadwire and frame (500VDC) |                                                                                                                                 |                    | 0.05         |     |                        |      |       |
| Dielectric Strength   | 1 min at 1500 VAC, 50/60Hz                    | m4                                                                                                                              |                    |              | 0 2 | 0 6<br>l <b>ow (</b> 0 | 0 10 | 0 120 |