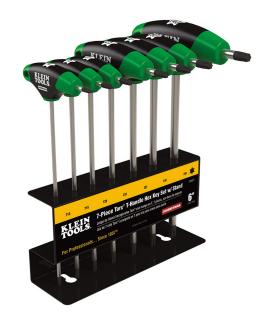

## Catalog No. JTH67T

## Hex Key Set, TORX T-Handle, 6-Inch with Stand, 7-Piece

T-Handle hex key design delivers maximum power. Soft touch grips for maximum control and comfort. Sizes laser etched on blade. Treated steel for rust and corrosion resistance.

## **Specifications**

| Handle Color: | Black/Green                                                                                                                                                                     | Blade Length: | 6" (15.2 cm)    |
|---------------|---------------------------------------------------------------------------------------------------------------------------------------------------------------------------------|---------------|-----------------|
| Included:     | T10 (Cat No. JTH6T10), T15 (Cat No. JTH6T15), T20 (Cat No. JTH6T20), T25 (Cat No. JTH6T25), T27 (Cat No. JTH6T27), T30 (Cat No. JTH6T30), T40 (Cat No. JTH6T40) and Metal Stand | Weight:       | 1.3 lb (0.6 kg) |