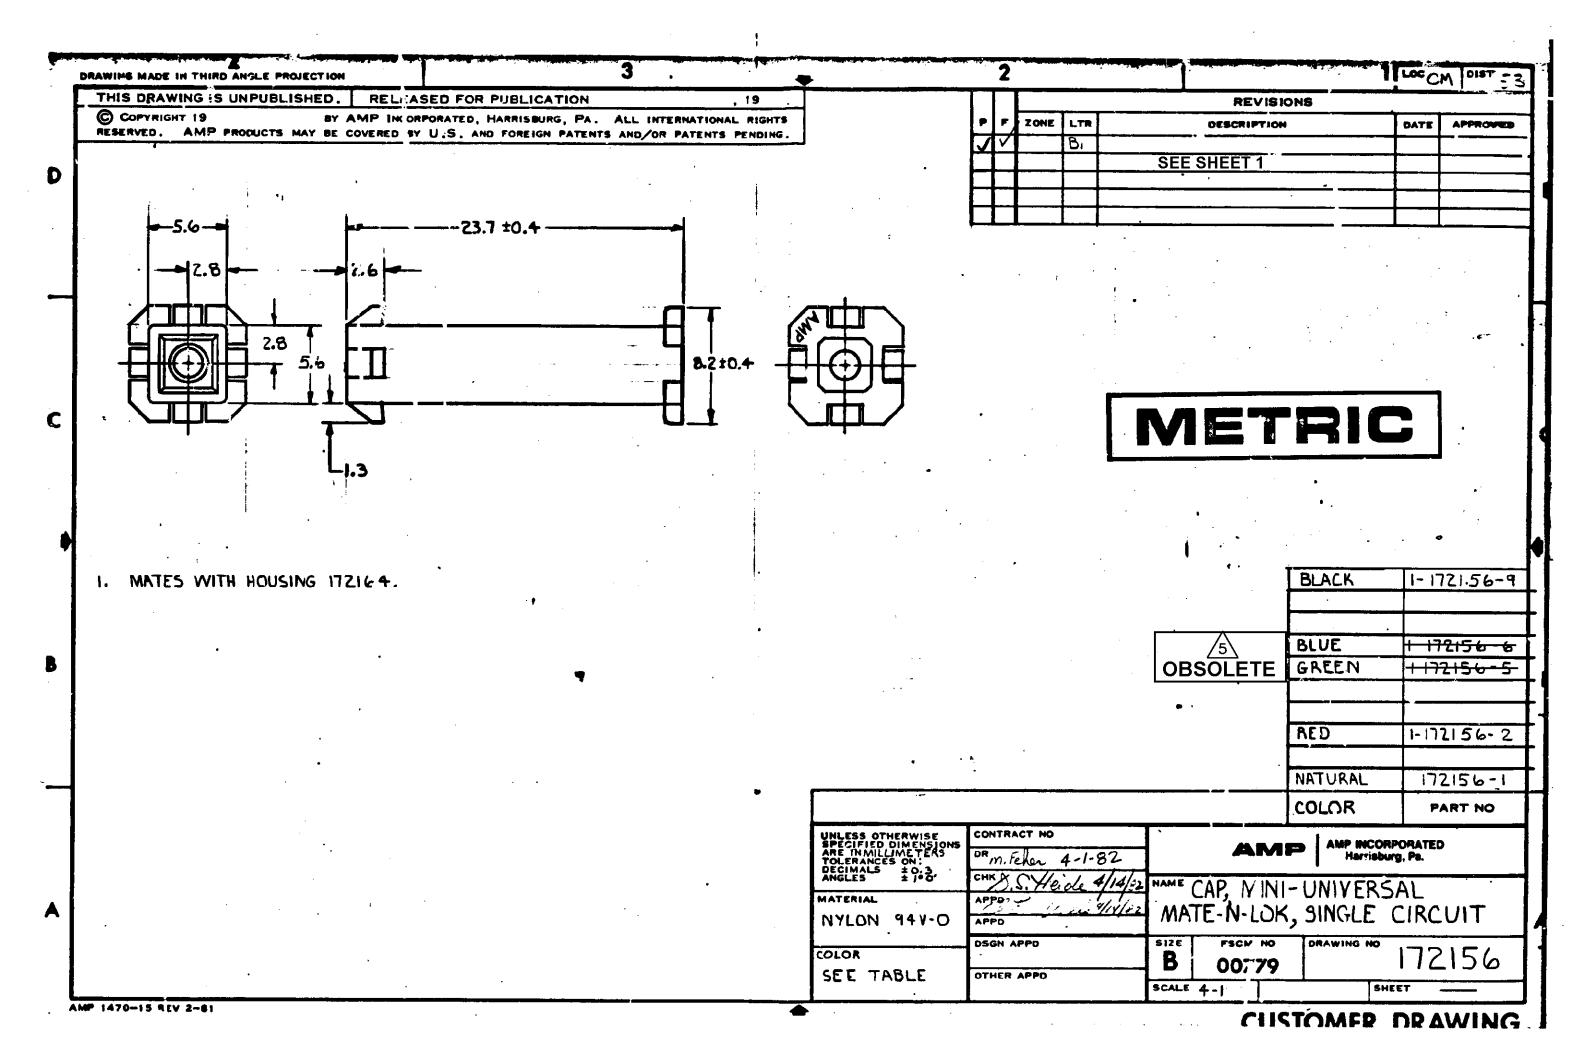

;王 :

- \_1. 使用端子型番は 170359, 170360, 170361, 170362.
- 2. 嵌合相手ハウジンク"は型番 172164,
- 3. 通用製品仕様書: 108-5/38
- 4. 取扱い説明書: IS-105J
- 0BSOLETE PARTS: OBSOLETE CIS STREAMLINING PER D.RENAUD/D.SINISI

| C          | 8 |                                        |                          | B         変更         J81-5           B         変更         (J80-3)           A         変更         (J9-5)           LTR.         変更         (REVISION RECO           6 | 998 A.T 8<br>5530) A.T 4-1<br>398) Z.Y A.T 12-1<br>79 | ゲ<br>8<br>79<br>0 | 記 芽 (DESCRIPTION)            | DR. X YUASA 11179<br>CHK. J. Josnithe 1/20/29<br>DE. #. Tanipana 12/19/29<br>APP. 11 Sata 14/19/29<br>3 | 一般公差<br>「TOLERANCE<br>EXCEPT<br>AS NOTED<br>名称 (NAME)<br>↓ 入政 ミュ                                                                                                                                                                                                                                                                                                                                                                                                                                                                                                                                                                                                                                                                                                                                                                                                                                                                                                                                                                                                                                                                                                                                                                                                                                                                                                                                                                                                                                                                                                                                                                                                                                                                                                                                                                                                                   |
|------------|---|----------------------------------------|--------------------------|----------------------------------------------------------------------------------------------------------------------------------------------------------------------|-------------------------------------------------------|-------------------|------------------------------|---------------------------------------------------------------------------------------------------------|------------------------------------------------------------------------------------------------------------------------------------------------------------------------------------------------------------------------------------------------------------------------------------------------------------------------------------------------------------------------------------------------------------------------------------------------------------------------------------------------------------------------------------------------------------------------------------------------------------------------------------------------------------------------------------------------------------------------------------------------------------------------------------------------------------------------------------------------------------------------------------------------------------------------------------------------------------------------------------------------------------------------------------------------------------------------------------------------------------------------------------------------------------------------------------------------------------------------------------------------------------------------------------------------------------------------------------------------------------------------------------------------------------------------------------------------------------------------------------------------------------------------------------------------------------------------------------------------------------------------------------------------------------------------------------------------------------------------------------------------------------------------------------------------------------------------------------------------------------------------------------|
|            |   |                                        |                          | B, 変更 J81-5                                                                                                                                                          | 998 A.T \$                                            | ្ត្រី ល           |                              | CHKQ Jomita 12/19                                                                                       | And the second sec |
| 4          |   |                                        |                          |                                                                                                                                                                      |                                                       |                   |                              |                                                                                                         |                                                                                                                                                                                                                                                                                                                                                                                                                                                                                                                                                                                                                                                                                                                                                                                                                                                                                                                                                                                                                                                                                                                                                                                                                                                                                                                                                                                                                                                                                                                                                                                                                                                                                                                                                                                                                                                                                    |
| 兼位         |   |                                        |                          | B2 ECO-10-0004                                                                                                                                                       | 44 KK AEG 10                                          | 72                |                              | tt.E (FINISH)<br>色;表参照                                                                                  | 被覆外径(INSULA<br>——//                                                                                                                                                                                                                                                                                                                                                                                                                                                                                                                                                                                                                                                                                                                                                                                                                                                                                                                                                                                                                                                                                                                                                                                                                                                                                                                                                                                                                                                                                                                                                                                                                                                                                                                                                                                                                                                                |
| 出          |   |                                        |                          |                                                                                                                                                                      |                                                       |                   |                              | 66 f1 1 2<br>(UL94 V-0)                                                                                 | //                                                                                                                                                                                                                                                                                                                                                                                                                                                                                                                                                                                                                                                                                                                                                                                                                                                                                                                                                                                                                                                                                                                                                                                                                                                                                                                                                                                                                                                                                                                                                                                                                                                                                                                                                                                                                                                                                 |
| DIMENSIONS |   |                                        |                          |                                                                                                                                                                      |                                                       |                   | 組立部品 (REQUIRED PER ASSEMBLY) | <ul> <li>©1979年日本エー・エム・ビー株式会社</li> <li>AMP社の諸製品は特許又は特許出願中</li> <li>材料(MATERIAL)</li> </ul>              | C 1979 BY A/<br>ALL RIGHT<br>PRODUCTS<br>AND/OR P/<br>抱合電線断面積(W                                                                                                                                                                                                                                                                                                                                                                                                                                                                                                                                                                                                                                                                                                                                                                                                                                                                                                                                                                                                                                                                                                                                                                                                                                                                                                                                                                                                                                                                                                                                                                                                                                                                                                                                                                                                                    |
| WW         |   |                                        |                          |                                                                                                                                                                      |                                                       |                   |                              | 番号 (NUMBER)                                                                                             | 名称(                                                                                                                                                                                                                                                                                                                                                                                                                                                                                                                                                                                                                                                                                                                                                                                                                                                                                                                                                                                                                                                                                                                                                                                                                                                                                                                                                                                                                                                                                                                                                                                                                                                                                                                                                                                                                                                                                |
| N OQ .     |   | 5 OBSOLETE PARTS: OBSOLETE CIS         | S STREAMLINING PER D.REN | AUD/D.SINISI                                                                                                                                                         |                                                       |                   |                              |                                                                                                         |                                                                                                                                                                                                                                                                                                                                                                                                                                                                                                                                                                                                                                                                                                                                                                                                                                                                                                                                                                                                                                                                                                                                                                                                                                                                                                                                                                                                                                                                                                                                                                                                                                                                                                                                                                                                                                                                                    |
| OT SCA     |   | 3. 適用製品仕様書 : 10<br>4. 取扱い説明書 : IS      |                          |                                                                                                                                                                      |                                                       |                   |                              |                                                                                                         | 0                                                                                                                                                                                                                                                                                                                                                                                                                                                                                                                                                                                                                                                                                                                                                                                                                                                                                                                                                                                                                                                                                                                                                                                                                                                                                                                                                                                                                                                                                                                                                                                                                                                                                                                                                                                                                                                                                  |
| LE PRIN    |   | _1. 使用端子型番は 1703<br>_2. 嵌合相手 ハウジンク は 型 | 2番172164,                | , , , , , , , , , , , , , , , , , , , ,                                                                                                                              |                                                       |                   |                              |                                                                                                         |                                                                                                                                                                                                                                                                                                                                                                                                                                                                                                                                                                                                                                                                                                                                                                                                                                                                                                                                                                                                                                                                                                                                                                                                                                                                                                                                                                                                                                                                                                                                                                                                                                                                                                                                                                                                                                                                                    |