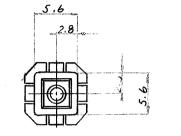

;王 :

- \_1. 使用端子型番は 170359, 170360, 170361, 170362.
- 2. 嵌合相手ハウジンク"は型番 172164,
- 3. 通用製品仕様書: 108-5/38
- 4. 取扱い説明書: IS-105J
- 0BSOLETE PARTS: OBSOLETE CIS STREAMLINING PER D.RENAUD/D.SINISI

| C          | 8 |                                        |                          | B         変更         J81-5           B         変更         (J80-3)           A         変更         (J9-5)           LTR.         変更         (REVISION RECO           6 | 998 A.T 8<br>5530) A.T 4-1<br>398) Z.Y A.T 12-1<br>79 | ゲ<br>8<br>79<br>0 | 記 芽 (DESCRIPTION)            | DR. X YUASA 11179<br>CHK. J. Josnithe 1/20/29<br>DE. #. Tanipana 12/19/29<br>APP. 11 Sata 14/19/29<br>3 | 一般公差<br>「TOLERANCE<br>EXCEPT<br>AS NOTED<br>名称 (NAME)<br>↓ 入政 ミュ                                                                                                                                                                                                                                                                                                                                                                                                                                                                                                                                                                                                                                                                                                                                                                                                                                                                                                                                                                                                                                                                                                                                                                                                                                                                                                                                                                                                                                                                                                                                                                                                                                                                                                                                                                                                                   |
|------------|---|----------------------------------------|--------------------------|----------------------------------------------------------------------------------------------------------------------------------------------------------------------|-------------------------------------------------------|-------------------|------------------------------|---------------------------------------------------------------------------------------------------------|------------------------------------------------------------------------------------------------------------------------------------------------------------------------------------------------------------------------------------------------------------------------------------------------------------------------------------------------------------------------------------------------------------------------------------------------------------------------------------------------------------------------------------------------------------------------------------------------------------------------------------------------------------------------------------------------------------------------------------------------------------------------------------------------------------------------------------------------------------------------------------------------------------------------------------------------------------------------------------------------------------------------------------------------------------------------------------------------------------------------------------------------------------------------------------------------------------------------------------------------------------------------------------------------------------------------------------------------------------------------------------------------------------------------------------------------------------------------------------------------------------------------------------------------------------------------------------------------------------------------------------------------------------------------------------------------------------------------------------------------------------------------------------------------------------------------------------------------------------------------------------|
|            |   |                                        |                          | B, 変更 J81-5                                                                                                                                                          | 998 A.T \$                                            | ្ត្រី ល           |                              | CHKQ Jomita 12/19                                                                                       | And the second sec |
| 4          |   |                                        |                          |                                                                                                                                                                      |                                                       |                   |                              |                                                                                                         |                                                                                                                                                                                                                                                                                                                                                                                                                                                                                                                                                                                                                                                                                                                                                                                                                                                                                                                                                                                                                                                                                                                                                                                                                                                                                                                                                                                                                                                                                                                                                                                                                                                                                                                                                                                                                                                                                    |
| 兼位         |   |                                        |                          | B2 ECO-10-0004                                                                                                                                                       | 44 KK AEG 10                                          | 72                |                              | tt.E (FINISH)<br>色;表参照                                                                                  | 被覆外径(INSULA<br>——//                                                                                                                                                                                                                                                                                                                                                                                                                                                                                                                                                                                                                                                                                                                                                                                                                                                                                                                                                                                                                                                                                                                                                                                                                                                                                                                                                                                                                                                                                                                                                                                                                                                                                                                                                                                                                                                                |
| 出          |   |                                        |                          |                                                                                                                                                                      |                                                       |                   |                              | 66 f1 1 2<br>(UL94 V-0)                                                                                 | //                                                                                                                                                                                                                                                                                                                                                                                                                                                                                                                                                                                                                                                                                                                                                                                                                                                                                                                                                                                                                                                                                                                                                                                                                                                                                                                                                                                                                                                                                                                                                                                                                                                                                                                                                                                                                                                                                 |
| DIMENSIONS |   |                                        |                          |                                                                                                                                                                      |                                                       |                   | 組立部品 (REQUIRED PER ASSEMBLY) | <ul> <li>©1979年日本エー・エム・ビー株式会社</li> <li>AMP社の諸製品は特許又は特許出願中</li> <li>材料(MATERIAL)</li> </ul>              | C 1979 BY A/<br>ALL RIGHT<br>PRODUCTS<br>AND/OR P/<br>抱合電線断面積(W                                                                                                                                                                                                                                                                                                                                                                                                                                                                                                                                                                                                                                                                                                                                                                                                                                                                                                                                                                                                                                                                                                                                                                                                                                                                                                                                                                                                                                                                                                                                                                                                                                                                                                                                                                                                                    |
| WW         |   |                                        |                          |                                                                                                                                                                      |                                                       |                   |                              | 番号 (NUMBER)                                                                                             | 名称(                                                                                                                                                                                                                                                                                                                                                                                                                                                                                                                                                                                                                                                                                                                                                                                                                                                                                                                                                                                                                                                                                                                                                                                                                                                                                                                                                                                                                                                                                                                                                                                                                                                                                                                                                                                                                                                                                |
| N OQ .     |   | 5 OBSOLETE PARTS: OBSOLETE CIS         | S STREAMLINING PER D.REN | AUD/D.SINISI                                                                                                                                                         |                                                       |                   |                              |                                                                                                         |                                                                                                                                                                                                                                                                                                                                                                                                                                                                                                                                                                                                                                                                                                                                                                                                                                                                                                                                                                                                                                                                                                                                                                                                                                                                                                                                                                                                                                                                                                                                                                                                                                                                                                                                                                                                                                                                                    |
| OT SCA     |   | 3. 適用製品仕様書 : 10<br>4. 取扱い説明書 : IS      |                          |                                                                                                                                                                      |                                                       |                   |                              |                                                                                                         | 0                                                                                                                                                                                                                                                                                                                                                                                                                                                                                                                                                                                                                                                                                                                                                                                                                                                                                                                                                                                                                                                                                                                                                                                                                                                                                                                                                                                                                                                                                                                                                                                                                                                                                                                                                                                                                                                                                  |
| LE PRIN    |   | _1. 使用端子型番は 1703<br>_2. 嵌合相手 ハウジンク は 型 | 2番172164,                | , , , , , , , , , , , , , , , , , , , ,                                                                                                                              |                                                       |                   |                              |                                                                                                         |                                                                                                                                                                                                                                                                                                                                                                                                                                                                                                                                                                                                                                                                                                                                                                                                                                                                                                                                                                                                                                                                                                                                                                                                                                                                                                                                                                                                                                                                                                                                                                                                                                                                                                                                                                                                                                                                                    |