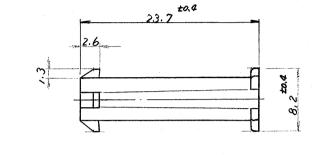

;王 :

- \_1. 使用端子型番は 170359, 170360, 170361, 170362.
- 2. 嵌合相手ハウジンク"は型番 172164,
- 3. 通用製品仕様書: 108-5/38
- 4. 取扱い説明書: IS-105J
- 0BSOLETE PARTS: OBSOLETE CIS STREAMLINING PER D.RENAUD/D.SINISI

| C          | 8 |                                        |                          | B         変更         J81-5           B         変更         (J80-3)           A         変更         (J9-5)           LTR.         変更         (REVISION RECO           6 | 998 A.T 8<br>5530) A.T 4-1<br>398) Z.Y A.T 12-1<br>79 | ゲ<br>8<br>79<br>0 | 記 芽 (DESCRIPTION)            | DR. X YUASA 11179<br>CHK. J. Josnithe 1/20/29<br>DE. #. Tanipana 12/19/29<br>APP. 11 Sata 14/19/29<br>3 | 一般公差<br>「TOLERANCE<br>EXCEPT<br>AS NOTED<br>名称 (NAME)<br>↓ 入政 ミュ                                                                                                                                                                                                                                                                                                                                                                                                                                                                                                                                                                                                                                                                                                                                                                                                                                                                                                                                                                                                                                                                                                                                                                                                                                                                                                                                                                                                                                                                                                                                                                                                                                                                                                                                                                                                                   |
|------------|---|----------------------------------------|--------------------------|----------------------------------------------------------------------------------------------------------------------------------------------------------------------|-------------------------------------------------------|-------------------|------------------------------|---------------------------------------------------------------------------------------------------------|------------------------------------------------------------------------------------------------------------------------------------------------------------------------------------------------------------------------------------------------------------------------------------------------------------------------------------------------------------------------------------------------------------------------------------------------------------------------------------------------------------------------------------------------------------------------------------------------------------------------------------------------------------------------------------------------------------------------------------------------------------------------------------------------------------------------------------------------------------------------------------------------------------------------------------------------------------------------------------------------------------------------------------------------------------------------------------------------------------------------------------------------------------------------------------------------------------------------------------------------------------------------------------------------------------------------------------------------------------------------------------------------------------------------------------------------------------------------------------------------------------------------------------------------------------------------------------------------------------------------------------------------------------------------------------------------------------------------------------------------------------------------------------------------------------------------------------------------------------------------------------|
|            |   |                                        |                          | B, 変更 J81-5                                                                                                                                                          | 998 A.T \$                                            | ្ត្រី ល           |                              | CHKQ Jomita 12/19                                                                                       | And the second sec |
| 4          |   |                                        |                          |                                                                                                                                                                      |                                                       |                   |                              |                                                                                                         |                                                                                                                                                                                                                                                                                                                                                                                                                                                                                                                                                                                                                                                                                                                                                                                                                                                                                                                                                                                                                                                                                                                                                                                                                                                                                                                                                                                                                                                                                                                                                                                                                                                                                                                                                                                                                                                                                    |
| 兼位         |   |                                        |                          | B2 ECO-10-0004                                                                                                                                                       | 44 KK AEG 10                                          | 72                |                              | tt.E (FINISH)<br>色;表参照                                                                                  | 被覆外径(INSULA<br>——//                                                                                                                                                                                                                                                                                                                                                                                                                                                                                                                                                                                                                                                                                                                                                                                                                                                                                                                                                                                                                                                                                                                                                                                                                                                                                                                                                                                                                                                                                                                                                                                                                                                                                                                                                                                                                                                                |
| 出          |   |                                        |                          |                                                                                                                                                                      |                                                       |                   |                              | 66 f1 1 2<br>(UL94 V-0)                                                                                 | //                                                                                                                                                                                                                                                                                                                                                                                                                                                                                                                                                                                                                                                                                                                                                                                                                                                                                                                                                                                                                                                                                                                                                                                                                                                                                                                                                                                                                                                                                                                                                                                                                                                                                                                                                                                                                                                                                 |
| DIMENSIONS |   |                                        |                          |                                                                                                                                                                      |                                                       |                   | 組立部品 (REQUIRED PER ASSEMBLY) | <ul> <li>©1979年日本エー・エム・ビー株式会社</li> <li>AMP社の諸製品は特許又は特許出願中</li> <li>材料(MATERIAL)</li> </ul>              | C 1979 BY A/<br>ALL RIGHT<br>PRODUCTS<br>AND/OR P/<br>抱合電線断面積(W                                                                                                                                                                                                                                                                                                                                                                                                                                                                                                                                                                                                                                                                                                                                                                                                                                                                                                                                                                                                                                                                                                                                                                                                                                                                                                                                                                                                                                                                                                                                                                                                                                                                                                                                                                                                                    |
| WW         |   |                                        |                          |                                                                                                                                                                      |                                                       |                   |                              | 番号 (NUMBER)                                                                                             | 名称(                                                                                                                                                                                                                                                                                                                                                                                                                                                                                                                                                                                                                                                                                                                                                                                                                                                                                                                                                                                                                                                                                                                                                                                                                                                                                                                                                                                                                                                                                                                                                                                                                                                                                                                                                                                                                                                                                |
| N OQ .     |   | 5 OBSOLETE PARTS: OBSOLETE CIS         | S STREAMLINING PER D.REN | AUD/D.SINISI                                                                                                                                                         |                                                       |                   |                              |                                                                                                         |                                                                                                                                                                                                                                                                                                                                                                                                                                                                                                                                                                                                                                                                                                                                                                                                                                                                                                                                                                                                                                                                                                                                                                                                                                                                                                                                                                                                                                                                                                                                                                                                                                                                                                                                                                                                                                                                                    |
| OT SCA     |   | 3. 適用製品仕様書 : 10<br>4. 取扱い説明書 : IS      |                          |                                                                                                                                                                      |                                                       |                   |                              |                                                                                                         | 0                                                                                                                                                                                                                                                                                                                                                                                                                                                                                                                                                                                                                                                                                                                                                                                                                                                                                                                                                                                                                                                                                                                                                                                                                                                                                                                                                                                                                                                                                                                                                                                                                                                                                                                                                                                                                                                                                  |
| LE PRIN    |   | _1. 使用端子型番は 1703<br>_2. 嵌合相手 ハウジンク は 型 | 2番172164,                | , , , , , , , , , , , , , , , , , , , ,                                                                                                                              |                                                       |                   |                              |                                                                                                         |                                                                                                                                                                                                                                                                                                                                                                                                                                                                                                                                                                                                                                                                                                                                                                                                                                                                                                                                                                                                                                                                                                                                                                                                                                                                                                                                                                                                                                                                                                                                                                                                                                                                                                                                                                                                                                                                                    |