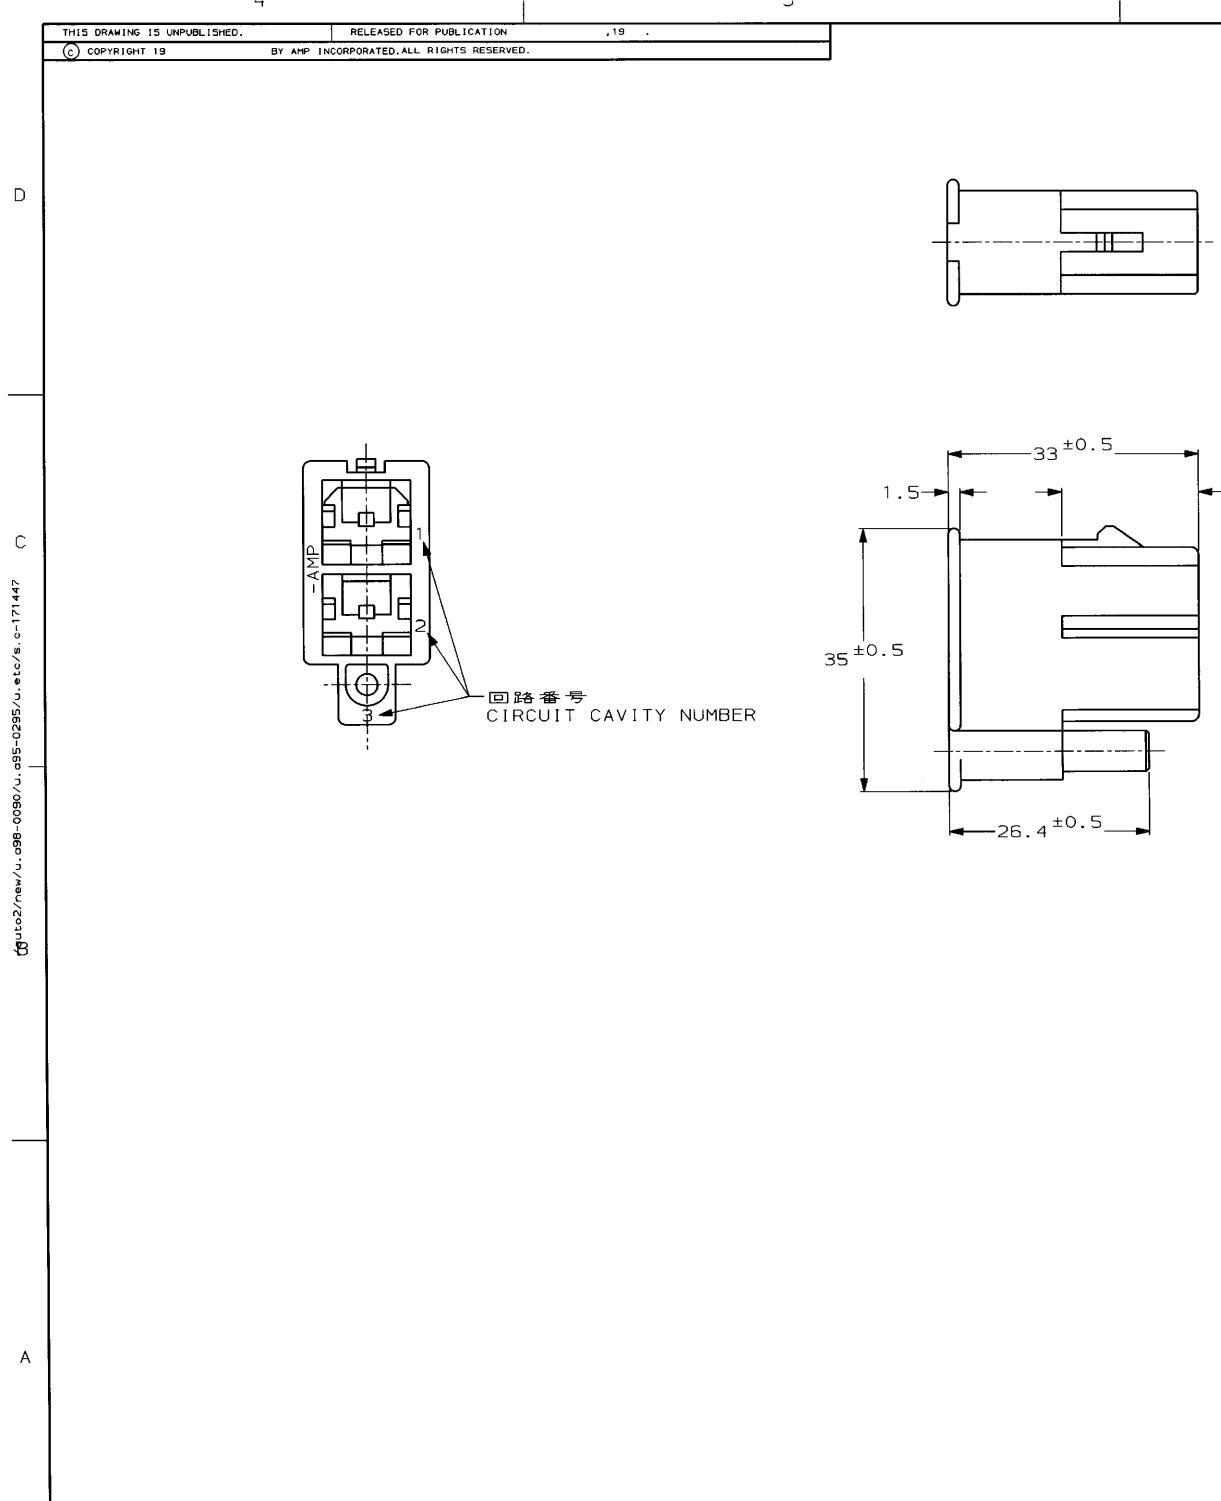

AMP 1471-9 REV 10/93 fj029188 -

-

|                     |                                                                                                                                                                                    | ł                                     | .oc               | DIST                     |             |             | REV                        | ISIONS        |                             |                                  |          |       |
|---------------------|------------------------------------------------------------------------------------------------------------------------------------------------------------------------------------|---------------------------------------|-------------------|--------------------------|-------------|-------------|----------------------------|---------------|-----------------------------|----------------------------------|----------|-------|
|                     |                                                                                                                                                                                    |                                       | J                 |                          | PLTR        |             | DESCRIPTION                | 変更            | ECN                         | DATE                             | DWN /    | APVD  |
|                     |                                                                                                                                                                                    |                                       | 4                 |                          | С           | REDR        | AWN W/CHA                  | NGE           | FJ00-1090-98                | 0551×48                          | 7.S /    | 42    |
|                     |                                                                                                                                                                                    |                                       |                   |                          |             |             |                            |               |                             |                                  |          | ,     |
|                     |                                                                                                                                                                                    |                                       |                   |                          |             |             |                            |               |                             |                                  |          |       |
|                     |                                                                                                                                                                                    |                                       |                   |                          |             |             |                            |               |                             |                                  |          |       |
|                     |                                                                                                                                                                                    |                                       |                   |                          |             |             |                            |               |                             |                                  |          |       |
|                     |                                                                                                                                                                                    |                                       |                   |                          |             |             |                            |               |                             |                                  |          |       |
|                     |                                                                                                                                                                                    |                                       |                   |                          |             |             |                            |               |                             |                                  |          |       |
|                     |                                                                                                                                                                                    |                                       |                   |                          |             |             |                            |               |                             |                                  |          |       |
|                     |                                                                                                                                                                                    |                                       |                   |                          |             |             |                            |               |                             |                                  |          |       |
|                     |                                                                                                                                                                                    |                                       |                   |                          |             |             |                            |               |                             |                                  |          |       |
|                     |                                                                                                                                                                                    |                                       |                   |                          |             |             |                            |               |                             |                                  |          |       |
|                     |                                                                                                                                                                                    |                                       |                   |                          |             |             |                            |               |                             |                                  |          |       |
|                     |                                                                                                                                                                                    |                                       |                   |                          |             |             |                            |               |                             |                                  |          | F     |
|                     |                                                                                                                                                                                    |                                       |                   |                          |             |             | _ +0_5                     |               |                             |                                  |          |       |
|                     |                                                                                                                                                                                    | -                                     |                   |                          |             | ◀-16.       | 7 <sup>±0.5</sup><br>,±0.2 |               |                             |                                  |          |       |
| -18 <sup>±0.4</sup> |                                                                                                                                                                                    |                                       |                   |                          |             | -13.7       | ,±0.2                      |               |                             |                                  |          |       |
| -18                 |                                                                                                                                                                                    |                                       |                   |                          |             |             |                            |               |                             |                                  |          |       |
|                     |                                                                                                                                                                                    |                                       | H                 | <u> </u>                 | ᡅ᠋          |             |                            |               |                             |                                  |          |       |
|                     |                                                                                                                                                                                    |                                       |                   | ∕╤┶╪                     |             |             | •                          |               |                             |                                  |          |       |
|                     |                                                                                                                                                                                    |                                       |                   | ]⊟≣                      | <b>⊒</b> Ľ∥ |             |                            |               |                             |                                  |          |       |
|                     | <b>A</b>                                                                                                                                                                           |                                       | ─┼┞╘              |                          | ┲╝          |             |                            |               |                             |                                  |          |       |
|                     | T                                                                                                                                                                                  | T<br>+0 15                            | ╎┝                |                          |             | 23          | 3.3 <sup>±0.2</sup>        |               |                             |                                  |          |       |
|                     | 12                                                                                                                                                                                 | 2.3-0.15                              | L                 | ┑╞═╡                     | ╡╷╷         |             |                            |               |                             |                                  |          |       |
|                     | 12<br>18.7 <sup>±0.1</sup>                                                                                                                                                         | 5                                     |                   | ╛┕╼╪<br>══╕ <sub>┷</sub> |             |             |                            |               |                             |                                  |          |       |
|                     | 1                                                                                                                                                                                  |                                       |                   | ╶└┼                      | ┙ <u></u>   | ļ           | ¥                          |               |                             |                                  |          |       |
|                     | ¥                                                                                                                                                                                  |                                       |                   |                          |             |             |                            |               |                             |                                  |          |       |
|                     |                                                                                                                                                                                    |                                       |                   |                          | 劉           |             |                            |               |                             |                                  |          |       |
|                     |                                                                                                                                                                                    |                                       |                   |                          |             |             |                            |               |                             |                                  |          |       |
|                     |                                                                                                                                                                                    |                                       |                   |                          |             |             |                            |               |                             |                                  |          |       |
|                     |                                                                                                                                                                                    |                                       |                   |                          |             |             |                            |               |                             |                                  |          |       |
|                     |                                                                                                                                                                                    |                                       |                   |                          |             |             |                            |               |                             |                                  |          |       |
|                     |                                                                                                                                                                                    |                                       |                   |                          |             |             |                            |               |                             |                                  |          |       |
|                     |                                                                                                                                                                                    |                                       |                   |                          |             |             |                            |               |                             |                                  |          |       |
|                     |                                                                                                                                                                                    |                                       |                   |                          |             |             |                            |               |                             |                                  |          |       |
|                     | 1 THE MAT                                                                                                                                                                          |                                       |                   |                          |             |             |                            |               |                             |                                  |          |       |
|                     | 2 APPLIED                                                                                                                                                                          | UNIAUI                                | PA                |                          | IOMBEI      | 7;2800      | 176,2800                   | )//, ;        | 51067,330                   | ,556,5                           | 5055     |       |
|                     | 1 嵌合相号                                                                                                                                                                             | <b>チ</b> ハウジン                         |                   | 型番                       | : 17        | 1449        |                            |               |                             |                                  |          |       |
|                     | <ol> <li>2 内装する</li> </ol>                                                                                                                                                         |                                       |                   |                          |             |             | 076,2800                   | )77,15        | 51667                       |                                  |          |       |
|                     |                                                                                                                                                                                    | ノロックヒ                                 |                   |                          |             |             |                            |               |                             |                                  |          |       |
|                     |                                                                                                                                                                                    |                                       |                   |                          |             |             |                            |               |                             |                                  |          |       |
|                     |                                                                                                                                                                                    |                                       |                   |                          |             |             |                            |               |                             |                                  |          | ſ     |
|                     |                                                                                                                                                                                    |                                       |                   |                          |             |             |                            |               |                             |                                  |          |       |
|                     |                                                                                                                                                                                    |                                       |                   |                          |             |             |                            | BROWN         |                             | 1714                             |          |       |
|                     |                                                                                                                                                                                    |                                       |                   |                          |             |             |                            | BLACK         |                             | 1714                             |          |       |
|                     |                                                                                                                                                                                    |                                       |                   |                          |             |             | NAI                        | URAL<br>COLOF | 自然色<br>≀色 Pa                | 1714<br>ART NUME                 |          |       |
|                     |                                                                                                                                                                                    |                                       |                   |                          |             |             | WIRE RANGE<br>抱合電線断面積      |               | 、<br>INSULATI<br>被視外径       |                                  |          | -     |
|                     | THIS DRAWING IS A CONTROLLED DOCUMENT FOR ANP INCORPORATEL<br>It is subject to change and the controlling engineering<br>organization should be contacted for the latest revision. |                                       |                   | OWN _                    |             | 05701 98    |                            |               |                             |                                  |          |       |
|                     |                                                                                                                                                                                    |                                       |                   | СНК                      | shis H      | hart        | AM                         | IP            |                             | .e <del>_#≾e</del> ⊭<br>ki,Japan |          |       |
|                     | DIMENSIONS,<br>#102 #E                                                                                                                                                             | TOLERANCES<br>OTHERWISE SP            | UNLESS<br>ECIFIED |                          | A Dela      | 2<br>Sonals | NAME 2<br>名称 2             | POSIT         | ION PLUG H                  | -                                |          |       |
|                     | mm                                                                                                                                                                                 | 一般公量<br>10 <sub>五</sub> 、土            | 0.2               | ,<br>PRODUC<br>親近 品 規 i  | T SPEC      |             |                            | 2極 フ          | ラグ ハウミ                      | ジング                              | <b>,</b> |       |
|                     |                                                                                                                                                                                    | 30 30 10 , ±<br>100 30 ±<br>ANGLE , ± | 0.25<br>0.3       | APPLIC/                  | 108         | 8-5094<br>c | 375                        | 5 シリ          | IES F-F CO<br><u>ーズ F-F</u> |                                  | 7        |       |
|                     | ¥                                                                                                                                                                                  |                                       |                   | 取付運                      | 用规格         | _#_         | SIZE CAGE CODE             | DRAWING       | NO                          |                                  | RESTRICT | ED TO |
|                     | MATERIAL<br>173 #4<br>66 NYLON                                                                                                                                                     | FIN[5H<br>仕上                          |                   | WEIGHT                   | 4.          | 7g          | A2 00779                   |               | 171447                      | FT                               |          | -     |
|                     | 66ナイロン                                                                                                                                                                             |                                       |                   | CUST                     | OMER        | DRAWIN      | G                          |               | SCALE SHI<br>尽度2:1          | 1 OF                             | 1 REV    | С     |
|                     |                                                                                                                                                                                    |                                       |                   |                          |             |             |                            |               | 参                           | 考図                               | <u>آ</u> |       |
|                     |                                                                                                                                                                                    |                                       |                   |                          |             |             |                            |               |                             |                                  |          |       |