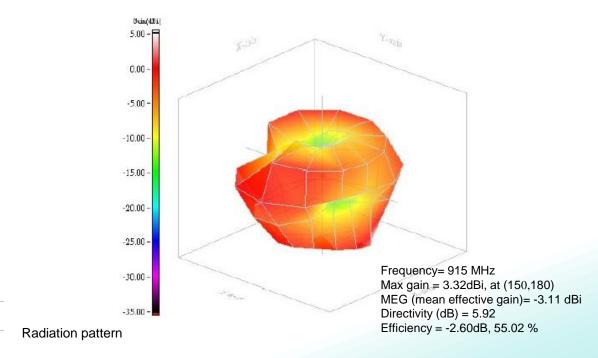

## **ELECTRICAL SPECIFICATIONS**

**Working Frequency** 915 MHz **Bandwidth** 20 MHz(Typ.) V.S.W.R. 2.0 dB Max. **Polarization** Linear **Azimuth Beamwidth** Omni-directional **Peak Gain** 3.32 dBi(Typ.) **Impedance** 50 Ω **Operating Temperature** - 40~105 °C **Maximum Power** 1 W Ni / Sn (Environmentally-Friendly Leadless) **Termination** 260°C , 10sec. **Resistance to Soldering Heats** 

## **ELECTRICAL PERFORMANCES**