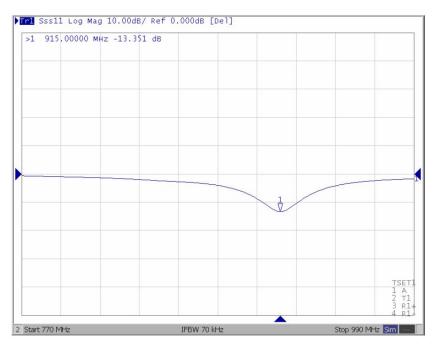

## **ELECTRICAL PERFORMANCES**

#### Return loss

In the effort to improve our products, we reserve the right to make changes judged to be necessary. CONFIDENTIAL AND PROPRIETARY INFORMATION

**Description**: 1204 915MHz Chip Antenna

PART NUMBER: ANT1204LL05R0915A