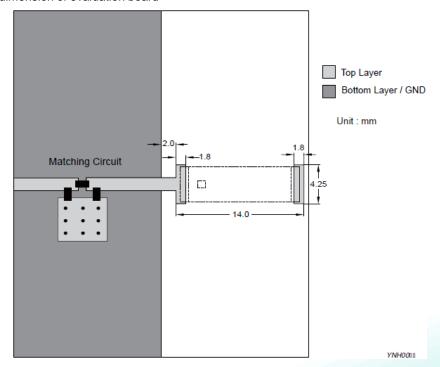

## REFERENCE DESIGN OF EVALUATION BOARD

Unit: mm

#### Outlook and dimension of evaluation board

Details of soldering Pad

**Description**: 1204 915MHz Chip Antenna

PART NUMBER: ANT1204LL05R0915A