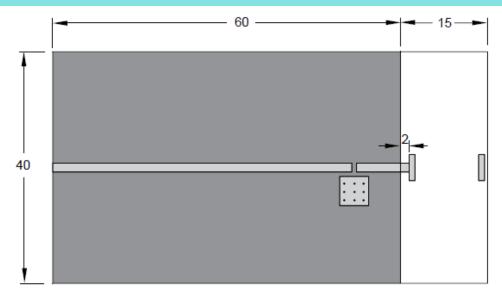

## REFERENCE DESIGN OF EVALUATION BOARD

Unit: mm

#### Outlook and dimension of evaluation board

Details of soldering Pad

**Description**: 1204 915MHz Chip Antenna

PART NUMBER: ANT1204LL05R0915A