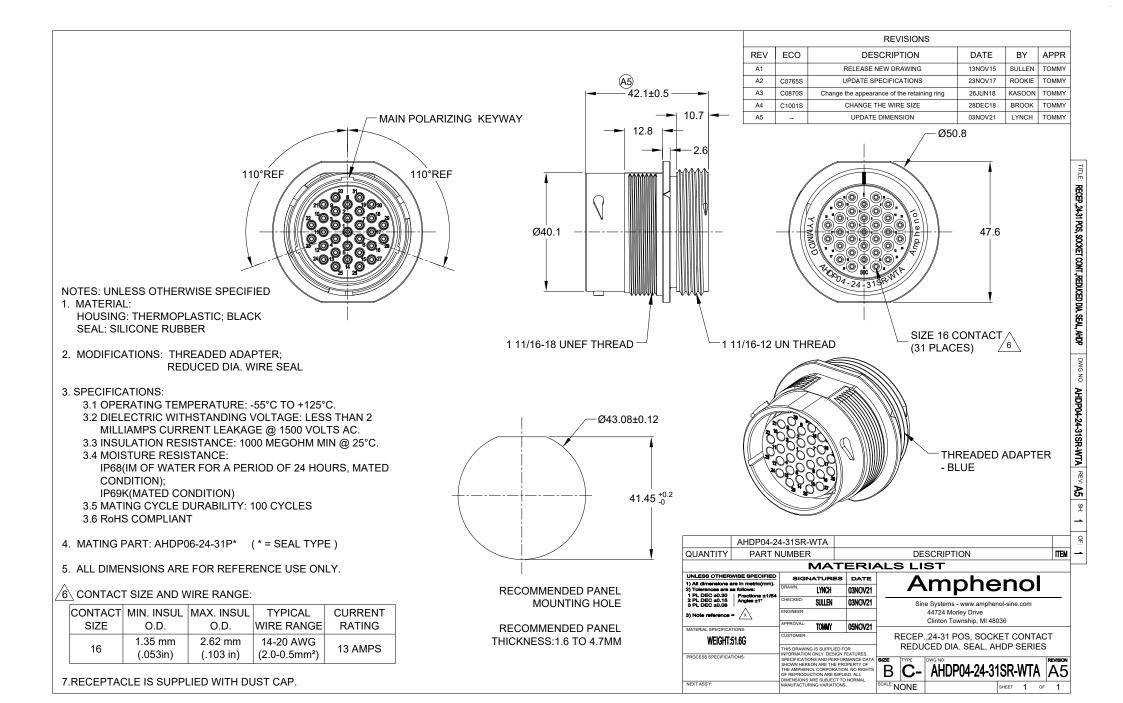

## A Series™ - Contact Size 16 Options (Works with: AT, ATV, AHD-9, ARC, DuraMate and PanelMate Series)

|                   | Machined Contacts, Sockets & Pins      |      |       |          |  |
|-------------------|----------------------------------------|------|-------|----------|--|
| Part Number       | Description                            | Size | AWG   | Туре     |  |
| AT60-215-1631     | Male Contact - Pin, Gold-plated        | 16   | 14    | Machined |  |
| AT62-209-1631     | Female Contact - Socket, Gold-plated   | 16   | 14    | Machined |  |
| AT60-215-16141    | Male Contact - Pin, Nickel-plated      | 16   | 14    | Machined |  |
| AT62-209-16141    | Female Contact - Socket, Nickel-plated | 16   | 14    | Machined |  |
| AT60-202-1631     | Male Contact - Pin, Gold-pl