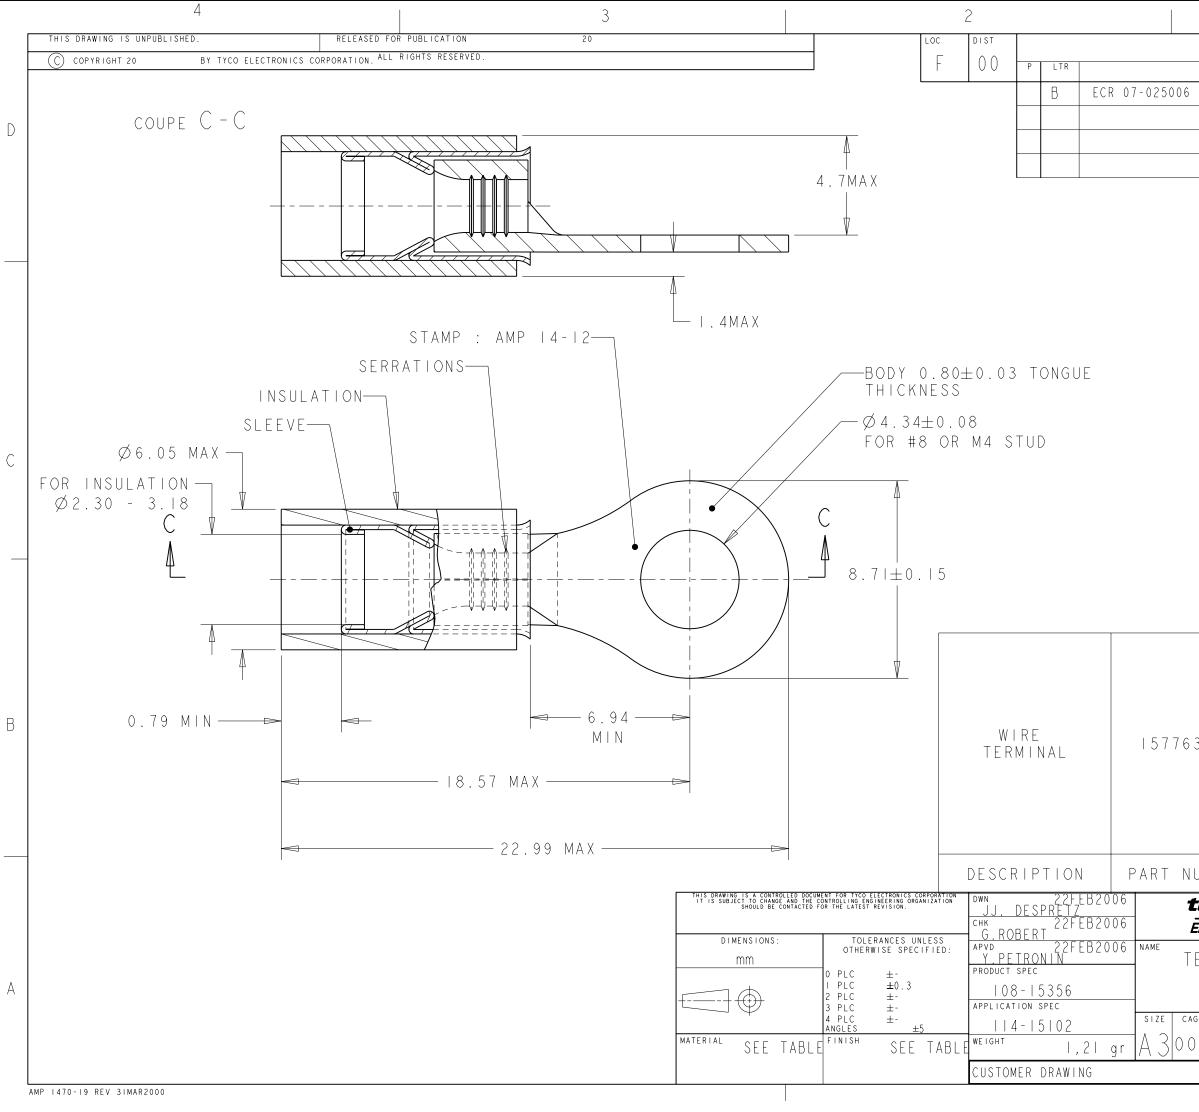

Pr₀/ENGINEER DRAWING

| REVISIO                               |                                                                                                                                        |                                                                                                           |                                    |          |
|---------------------------------------|----------------------------------------------------------------------------------------------------------------------------------------|-----------------------------------------------------------------------------------------------------------|------------------------------------|----------|
| DESCRIPT                              | ION                                                                                                                                    | DATE                                                                                                      | DWN                                | APVD     |
|                                       |                                                                                                                                        | 290CT2007                                                                                                 | JT                                 | GR       |
|                                       |                                                                                                                                        |                                                                                                           |                                    |          |
|                                       |                                                                                                                                        |                                                                                                           |                                    |          |
|                                       |                                                                                                                                        |                                                                                                           |                                    |          |
|                                       |                                                                                                                                        |                                                                                                           |                                    |          |
|                                       |                                                                                                                                        |                                                                                                           |                                    | _        |
|                                       |                                                                                                                                        |                                                                                                           |                                    |          |
|                                       |                                                                                                                                        | $\frown$                                                                                                  |                                    |          |
|                                       |                                                                                                                                        |                                                                                                           |                                    |          |
|                                       |                                                                                                                                        |                                                                                                           |                                    |          |
|                                       | $(\bigcirc)^{\mu}$                                                                                                                     |                                                                                                           |                                    |          |
|                                       |                                                                                                                                        | LE 2:1                                                                                                    |                                    |          |
|                                       | JCA                                                                                                                                    |                                                                                                           |                                    |          |
|                                       |                                                                                                                                        |                                                                                                           |                                    |          |
|                                       |                                                                                                                                        |                                                                                                           |                                    |          |
|                                       |                                                                                                                                        |                                                                                                           |                                    |          |
|                                       |                                                                                                                                        |                                                                                                           |                                    |          |
|                                       |                                                                                                                                        |                                                                                                           |                                    | _        |
|                                       |                                                                                                                                        |                                                                                                           |                                    |          |
|                                       |                                                                                                                                        |                                                                                                           |                                    |          |
|                                       | BODY : COP<br>FINISH : N                                                                                                               | PER ANN<br>Ickel p                                                                                        | e a l e<br>l a t e                 | E D<br>D |
|                                       | BODY : COP<br>FINISH : N                                                                                                               | PER ANN<br>ICKEL P                                                                                        | e a l e<br>l a t e                 | D<br>D   |
| 39-1                                  | FINISH : N<br>SLEEVE : CO                                                                                                              | PPER AN                                                                                                   | L A T E                            | E D      |
| 39-1                                  | FINISH : N                                                                                                                             | PPER AN                                                                                                   | L A T E                            | E D      |
| 39-1                                  | FINISH : N<br>SLEEVE : CO<br>FINISH : N                                                                                                | ICKEL P<br>PPER AN<br>ICKEL P                                                                             | L A T E<br>N E A L<br>L A T E      | E D      |
| 39-1                                  | FINISH : N<br>SLEEVE : CO<br>FINISH : N<br>INSULAT                                                                                     | ICKEL P<br>PPER AN<br>ICKEL P                                                                             | LATE<br>NEAL<br>LATE               | E D      |
|                                       | FINISH : N<br>SLEEVE : CO<br>FINISH : N<br>INSULAT<br>COLOR                                                                            | ICKEL P<br>PPER AN<br>ICKEL P<br>ION : PE<br>: BEIGE                                                      | NEAL<br>LATE                       | E D      |
| U M B E R                             | FINISH : N<br>SLEEVE : CO<br>FINISH : N<br>INSULAT<br>COLOR<br>MATERIAL                                                                | ICKEL P<br>PPER AN<br>ICKEL P<br>ION : PE<br>: BEIGE<br>_ & FINI                                          | NEAL<br>LATE<br>EEK                | E D      |
| UMBER                                 | FINISH : N<br>SLEEVE : CO<br>FINISH : N<br>INSULAT<br>COLOR<br>MATERIAL                                                                | ICKEL P<br>PPER AN<br>ICKEL P<br>ION : PE<br>: BEIGE<br>_ & FINI                                          | NEAL<br>LATE<br>EEK                | E D      |
| UMBER<br>Electronics                  | FINISH : N<br>SLEEVE : CO<br>FINISH : N<br>INSULAT<br>COLOR<br>MATERIAL<br>Tyco Electron<br>95300 Pontois                              | ICKEL P<br>PPER AN<br>ICKEL P<br>ION : PE<br>: BEIGE<br>_ & FINI<br>nics France S<br>e, France            | NEAL<br>LATE<br>EEK                | E D      |
| UMBER<br>Electronics                  | FINISH : N<br>SLEEVE : CO<br>FINISH : N<br>INSULAT<br>COLOR<br>MATERIAL                                                                | ICKEL P<br>PPER AN<br>ICKEL P<br>ION : PE<br>: BEIGE<br>_ & FINI<br>nics France S<br>e, France            | NEAL<br>LATE<br>EEK                | E D      |
|                                       | FINISH : N<br>SLEEVE : CO<br>FINISH : N<br>INSULAT<br>COLOR<br>MATERIAL<br>Tyco Electron<br>95300 Pontois<br>L, PEEK PIDG<br>I4-I2 AWG | ICKEL P<br>PPER AN<br>ICKEL P<br>ION : PE<br>: BEIGE<br>_ & FINI<br>nics France S<br>e, France<br>STRATO, | LATE<br>NEAL<br>LATE<br>EEK<br>ISH |          |
| UMBER<br><b>Electronics</b><br>ERMINA | FINISH : N<br>SLEEVE : CO<br>FINISH : N<br>INSULAT<br>COLOR<br>MATERIAL<br>Tyco Electron<br>95300 Pontois<br>L, PEEK PIDG<br>I4-I2 AWG | ICKEL P<br>PPER AN<br>ICKEL P<br>ION : PE<br>: BEIGE<br>_ & FINI<br>nics France S<br>e, France<br>STRATO, | NEAL<br>LATE<br>EEK                |          |