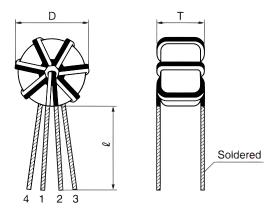

## KEMET, SHO, DC Line Filters, Common Mode, 3900 nH

| Dimensions |             |
|------------|-------------|
| L          | 11mm MAX    |
| т          | 7.5mm MAX   |
| Н          | 11mm MAX    |
| LL         | 10mm +/-3mm |