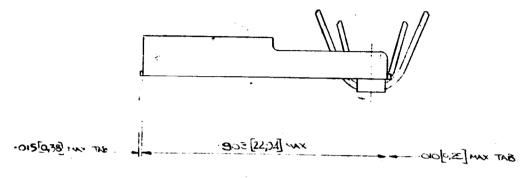

## I I'M ITEFORTING REQUIED

2 LOCKE FIECE TERMINAL MUIT MEET ALL AFFLICABLE STITE SECFENATIONS IN ALLITIONS TO THE ABOVE

| DIRECTION OFF TOP OF REEL             |              | डाळ  | K THK. 0205 [0,52] × 1.035 WIDE                                                                                                                                                                                                                                                                                                                                                                                                                                                                                                                                                                                                                                                                                                                                                                                                                                                                                                                                                                                                                                                                                                                                                                                                                                                                                                                                                                                                                                                                                                                                                                                                                                                                                                                                                                                                                                                                                                                                                                                                                                                                                                |             |                                                   |
|---------------------------------------|--------------|------|--------------------------------------------------------------------------------------------------------------------------------------------------------------------------------------------------------------------------------------------------------------------------------------------------------------------------------------------------------------------------------------------------------------------------------------------------------------------------------------------------------------------------------------------------------------------------------------------------------------------------------------------------------------------------------------------------------------------------------------------------------------------------------------------------------------------------------------------------------------------------------------------------------------------------------------------------------------------------------------------------------------------------------------------------------------------------------------------------------------------------------------------------------------------------------------------------------------------------------------------------------------------------------------------------------------------------------------------------------------------------------------------------------------------------------------------------------------------------------------------------------------------------------------------------------------------------------------------------------------------------------------------------------------------------------------------------------------------------------------------------------------------------------------------------------------------------------------------------------------------------------------------------------------------------------------------------------------------------------------------------------------------------------------------------------------------------------------------------------------------------------|-------------|---------------------------------------------------|
|                                       |              | CODE | MATERIAL DESCRIPTION                                                                                                                                                                                                                                                                                                                                                                                                                                                                                                                                                                                                                                                                                                                                                                                                                                                                                                                                                                                                                                                                                                                                                                                                                                                                                                                                                                                                                                                                                                                                                                                                                                                                                                                                                                                                                                                                                                                                                                                                                                                                                                           | <del></del> | <del>                                      </del> |
|                                       |              | _^   | BRASS 100-086 TEI-ILK .                                                                                                                                                                                                                                                                                                                                                                                                                                                                                                                                                                                                                                                                                                                                                                                                                                                                                                                                                                                                                                                                                                                                                                                                                                                                                                                                                                                                                                                                                                                                                                                                                                                                                                                                                                                                                                                                                                                                                                                                                                                                                                        |             | <del>                                     </del>  |
|                                       |              |      | COPPER                                                                                                                                                                                                                                                                                                                                                                                                                                                                                                                                                                                                                                                                                                                                                                                                                                                                                                                                                                                                                                                                                                                                                                                                                                                                                                                                                                                                                                                                                                                                                                                                                                                                                                                                                                                                                                                                                                                                                                                                                                                                                                                         | 151791-5    | D2 154897-5                                       |
|                                       |              | , E  | STEEL                                                                                                                                                                                                                                                                                                                                                                                                                                                                                                                                                                                                                                                                                                                                                                                                                                                                                                                                                                                                                                                                                                                                                                                                                                                                                                                                                                                                                                                                                                                                                                                                                                                                                                                                                                                                                                                                                                                                                                                                                                                                                                                          | 151791-4    | D3 154877-4                                       |
| · · · · · · · · · · · · · · · · · · · |              | Δ    | Phos BROWNE POC-221 TEMPER 4-                                                                                                                                                                                                                                                                                                                                                                                                                                                                                                                                                                                                                                                                                                                                                                                                                                                                                                                                                                                                                                                                                                                                                                                                                                                                                                                                                                                                                                                                                                                                                                                                                                                                                                                                                                                                                                                                                                                                                                                                                                                                                                  | V51791-3    | D 154697-3 OBSOLETE                               |
| URFACE AREA                           |              |      |                                                                                                                                                                                                                                                                                                                                                                                                                                                                                                                                                                                                                                                                                                                                                                                                                                                                                                                                                                                                                                                                                                                                                                                                                                                                                                                                                                                                                                                                                                                                                                                                                                                                                                                                                                                                                                                                                                                                                                                                                                                                                                                                | 151781-2    | AZ 154897-2                                       |
|                                       | ŞQ. IN.      |      |                                                                                                                                                                                                                                                                                                                                                                                                                                                                                                                                                                                                                                                                                                                                                                                                                                                                                                                                                                                                                                                                                                                                                                                                                                                                                                                                                                                                                                                                                                                                                                                                                                                                                                                                                                                                                                                                                                                                                                                                                                                                                                                                | 151791-1    | A 154297-1                                        |
| MIRE RANGE 3-6 mm2                    | W.D.W.OC BAL | CODE | PLATING DESCRIPTION                                                                                                                                                                                                                                                                                                                                                                                                                                                                                                                                                                                                                                                                                                                                                                                                                                                                                                                                                                                                                                                                                                                                                                                                                                                                                                                                                                                                                                                                                                                                                                                                                                                                                                                                                                                                                                                                                                                                                                                                                                                                                                            | NUMBER      | MAT. STEE FALT ME                                 |
| S. RANGE 192 - 234 H.S. 591-0"        | LD.W         |      | PRE-TIN :                                                                                                                                                                                                                                                                                                                                                                                                                                                                                                                                                                                                                                                                                                                                                                                                                                                                                                                                                                                                                                                                                                                                                                                                                                                                                                                                                                                                                                                                                                                                                                                                                                                                                                                                                                                                                                                                                                                                                                                                                                                                                                                      |             |                                                   |
| SPECIFICATION CLASSIFIC               | ATION        | 2    | BLECTRO-TIN TO 112-16-3 -00008 TO-0004 inch THE.                                                                                                                                                                                                                                                                                                                                                                                                                                                                                                                                                                                                                                                                                                                                                                                                                                                                                                                                                                                                                                                                                                                                                                                                                                                                                                                                                                                                                                                                                                                                                                                                                                                                                                                                                                                                                                                                                                                                                                                                                                                                               |             | TE Connectivity                                   |
| CRITICAL                              | MINOR =      | 3    | SHER SOF 63-2A                                                                                                                                                                                                                                                                                                                                                                                                                                                                                                                                                                                                                                                                                                                                                                                                                                                                                                                                                                                                                                                                                                                                                                                                                                                                                                                                                                                                                                                                                                                                                                                                                                                                                                                                                                                                                                                                                                                                                                                                                                                                                                                 |             | I E IL Connectivity                               |
| MAJOR 🖾                               | REF. (NONE)  |      |                                                                                                                                                                                                                                                                                                                                                                                                                                                                                                                                                                                                                                                                                                                                                                                                                                                                                                                                                                                                                                                                                                                                                                                                                                                                                                                                                                                                                                                                                                                                                                                                                                                                                                                                                                                                                                                                                                                                                                                                                                                                                                                                | TITLE       | S SUME FLAG FASTON                                |
| AYOUT NO.                             | QTY./REEL    |      | <del></del>                                                                                                                                                                                                                                                                                                                                                                                                                                                                                                                                                                                                                                                                                                                                                                                                                                                                                                                                                                                                                                                                                                                                                                                                                                                                                                                                                                                                                                                                                                                                                                                                                                                                                                                                                                                                                                                                                                                                                                                                                                                                                                                    | 950.23      | Traff groot - Surat                               |
| AE - AK                               | 1            |      | The state of the s |             | 1 1                                               |
| RIMMING BURR NOT TO EXCERN            |              | Ç.   | 3.34                                                                                                                                                                                                                                                                                                                                                                                                                                                                                                                                                                                                                                                                                                                                                                                                                                                                                                                                                                                                                                                                                                                                                                                                                                                                                                                                                                                                                                                                                                                                                                                                                                                                                                                                                                                                                                                                                                                                                                                                                                                                                                                           | SCALE L     | NO. REV                                           |