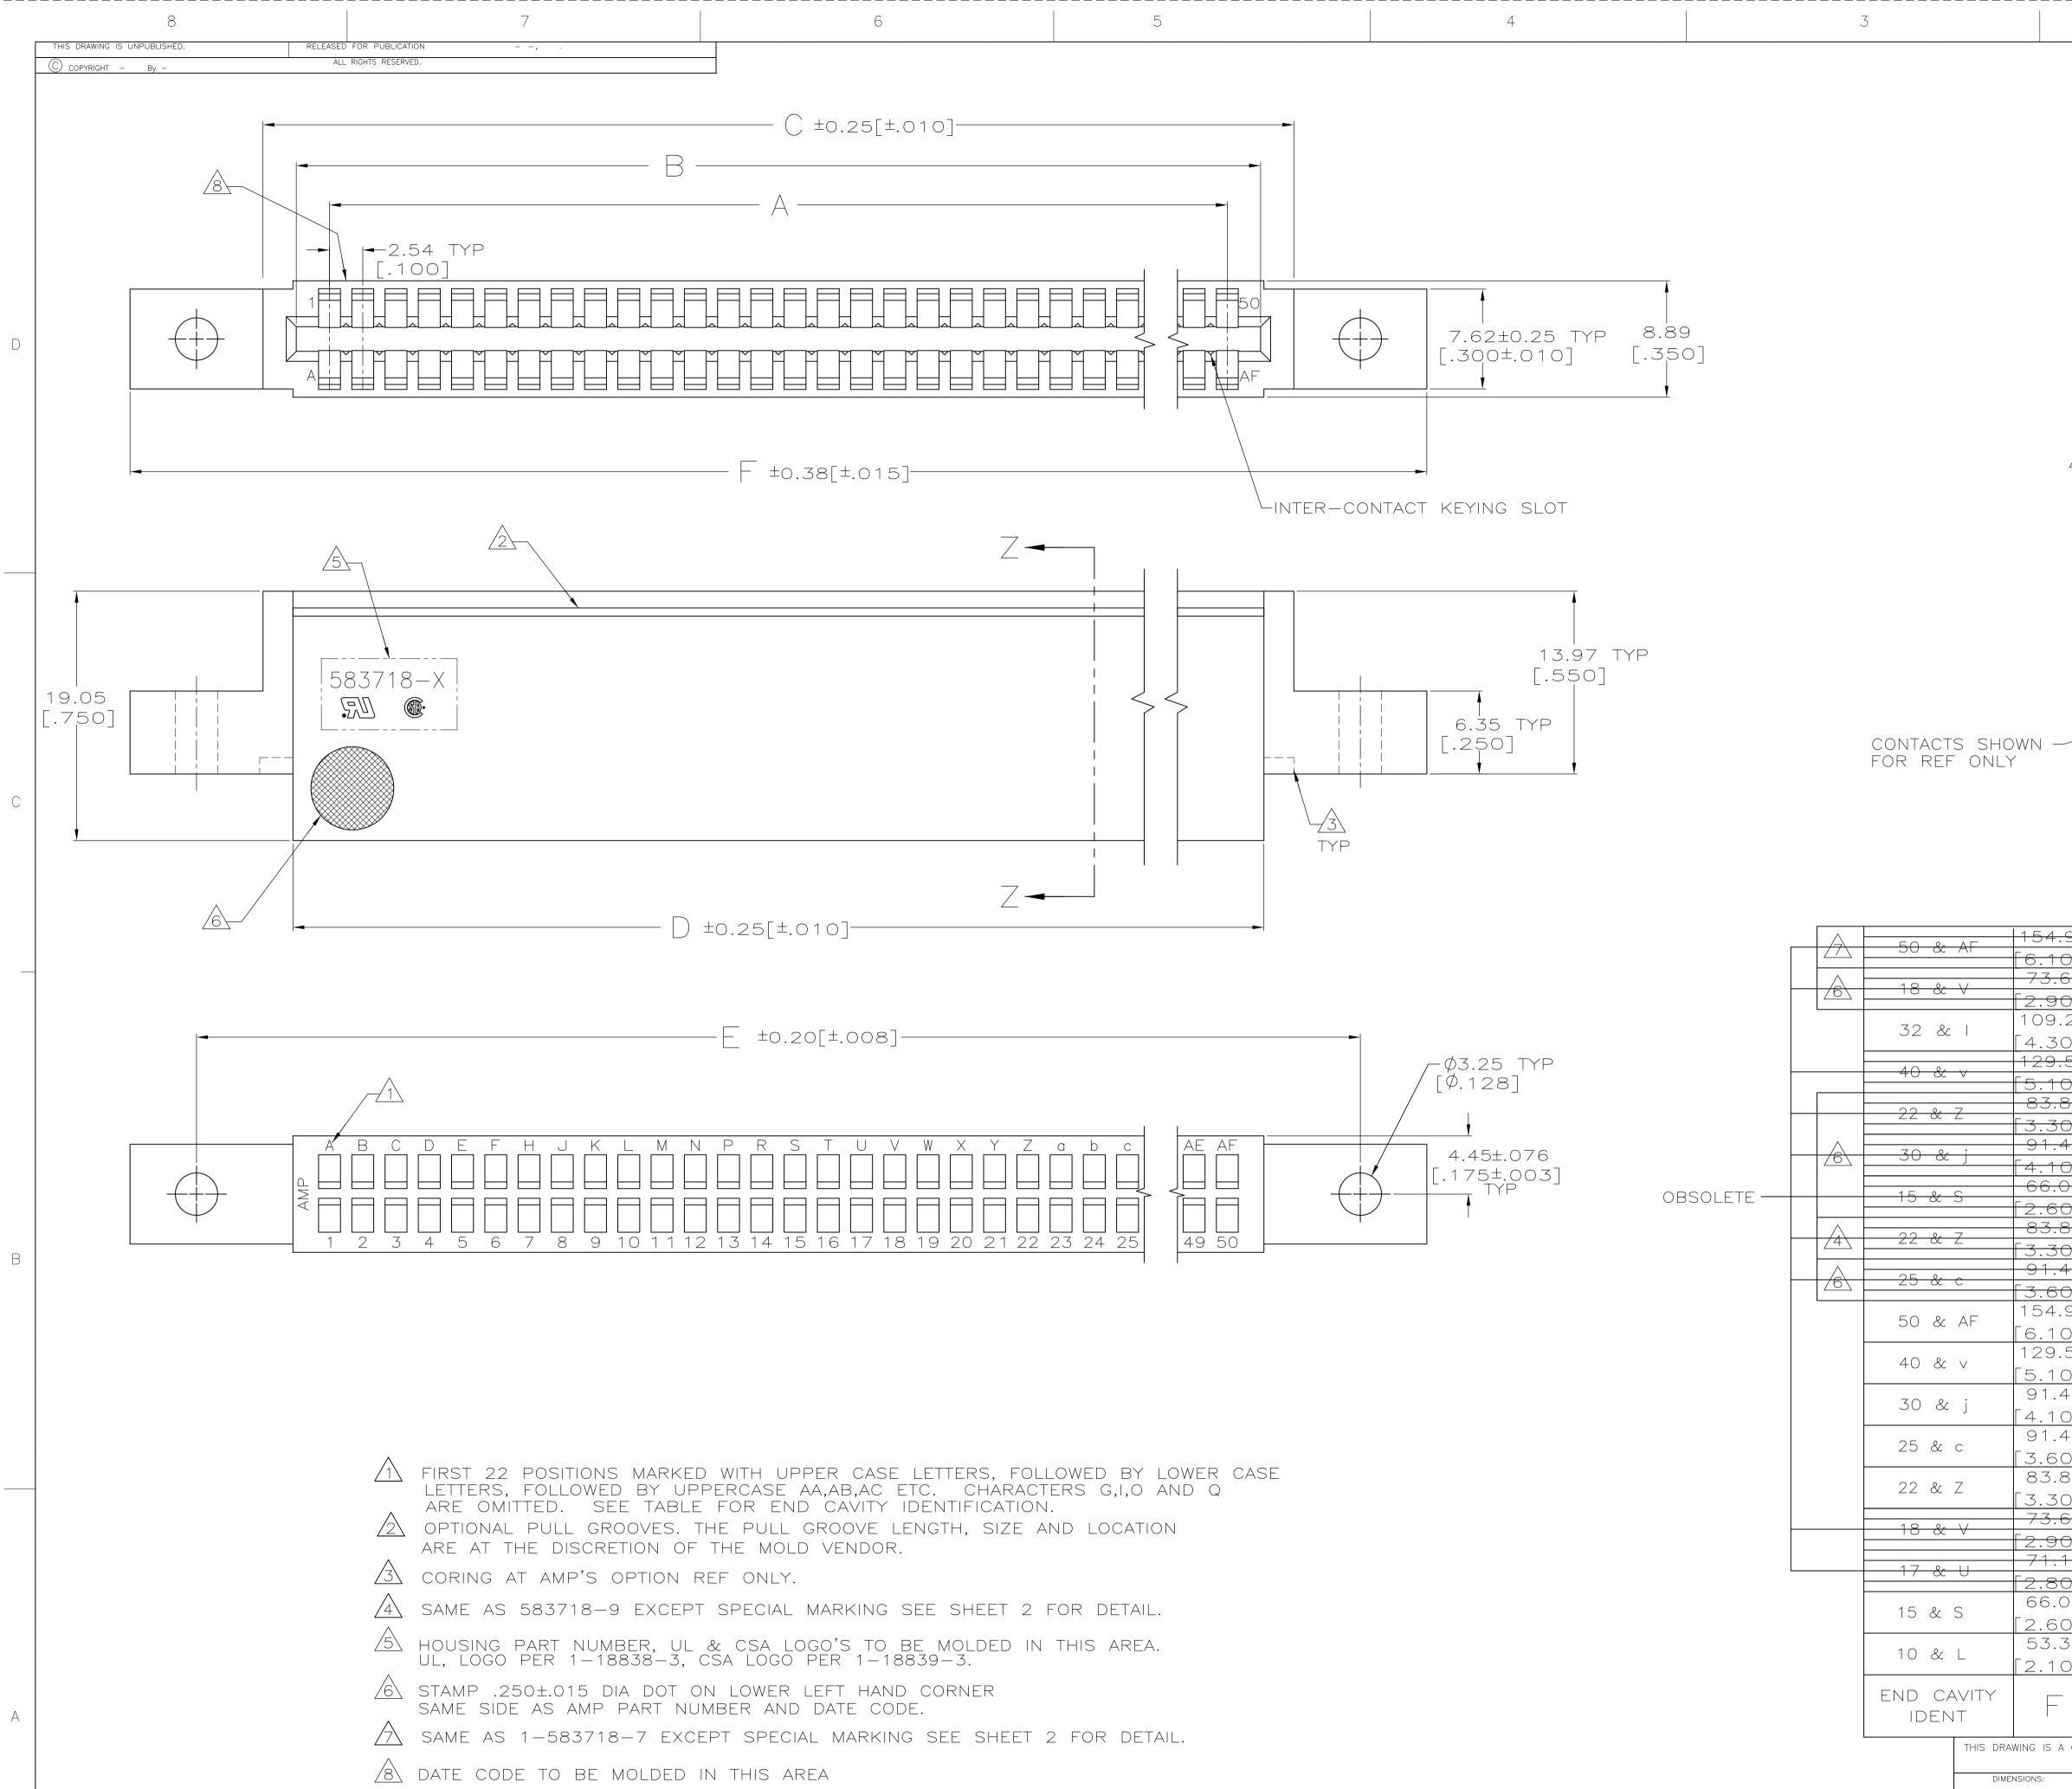

4805 (3/11)

 $+\frac{-2}{73.6}$ mm[INCHES]  $\oplus \subseteq$ ERIAL GLASS FILLE POLYESTER COLOR: BLAC

| Ś                                                                                                                                                                                                                                                                                                                                                                                                                                                                                                                                                                                                                                                                                                                                                                                                                                                                                                                                                                                                                                                                                                                                                                                                                                                                                                                                                                                                                                                                                                                                                                                                                                                                                                                                                                                                                                                                                                                                                                                                                                                                                                                                  |                                                                               |                                       | CCEPTS<br>HICK P.C<br>4.44<br>[.170]                                | REF                            | 055] TO<br>0<br>8.76<br>.345] | 1.78 | [.070]         |  |
|------------------------------------------------------------------------------------------------------------------------------------------------------------------------------------------------------------------------------------------------------------------------------------------------------------------------------------------------------------------------------------------------------------------------------------------------------------------------------------------------------------------------------------------------------------------------------------------------------------------------------------------------------------------------------------------------------------------------------------------------------------------------------------------------------------------------------------------------------------------------------------------------------------------------------------------------------------------------------------------------------------------------------------------------------------------------------------------------------------------------------------------------------------------------------------------------------------------------------------------------------------------------------------------------------------------------------------------------------------------------------------------------------------------------------------------------------------------------------------------------------------------------------------------------------------------------------------------------------------------------------------------------------------------------------------------------------------------------------------------------------------------------------------------------------------------------------------------------------------------------------------------------------------------------------------------------------------------------------------------------------------------------------------------------------------------------------------------------------------------------------------|-------------------------------------------------------------------------------|---------------------------------------|---------------------------------------------------------------------|--------------------------------|-------------------------------|------|----------------|--|
| .94                                                                                                                                                                                                                                                                                                                                                                                                                                                                                                                                                                                                                                                                                                                                                                                                                                                                                                                                                                                                                                                                                                                                                                                                                                                                                                                                                                                                                                                                                                                                                                                                                                                                                                                                                                                                                                                                                                                                                                                                                                                                                                                                | 141.61                                                                        | 130.05                                | 134.62                                                              | 129.54                         | 124.46                        | 50   | 3-583718-7     |  |
| <u>00</u> ]<br>.66                                                                                                                                                                                                                                                                                                                                                                                                                                                                                                                                                                                                                                                                                                                                                                                                                                                                                                                                                                                                                                                                                                                                                                                                                                                                                                                                                                                                                                                                                                                                                                                                                                                                                                                                                                                                                                                                                                                                                                                                                                                                                                                 | 5.700<br>63.50                                                                | 5.120<br>48.77                        | <u>[5.300]</u><br>53.34                                             | <u>[5.100]</u><br><u>48.26</u> | <u>[4.900]</u><br>            |      |                |  |
| 00]                                                                                                                                                                                                                                                                                                                                                                                                                                                                                                                                                                                                                                                                                                                                                                                                                                                                                                                                                                                                                                                                                                                                                                                                                                                                                                                                                                                                                                                                                                                                                                                                                                                                                                                                                                                                                                                                                                                                                                                                                                                                                                                                | [2.500]                                                                       | [1.920]                               | [2.100]                                                             | [1.900]                        | [1.700]                       |      | 3-583718-0     |  |
| .22<br>500]                                                                                                                                                                                                                                                                                                                                                                                                                                                                                                                                                                                                                                                                                                                                                                                                                                                                                                                                                                                                                                                                                                                                                                                                                                                                                                                                                                                                                                                                                                                                                                                                                                                                                                                                                                                                                                                                                                                                                                                                                                                                                                                        | 99.06<br>[3.900]                                                              | 84.33<br>[3.320]                      | 88.90<br>[3.500]                                                    | 71.12<br>[3.300]               | 66.04<br>[3.100]              | 32   | 2-583718-7     |  |
| .54                                                                                                                                                                                                                                                                                                                                                                                                                                                                                                                                                                                                                                                                                                                                                                                                                                                                                                                                                                                                                                                                                                                                                                                                                                                                                                                                                                                                                                                                                                                                                                                                                                                                                                                                                                                                                                                                                                                                                                                                                                                                                                                                | 119.38                                                                        | 104.65                                | 109.22                                                              | 104.14                         | 99.06                         | 40   | 2-583718-6     |  |
| <u>00</u><br>.82                                                                                                                                                                                                                                                                                                                                                                                                                                                                                                                                                                                                                                                                                                                                                                                                                                                                                                                                                                                                                                                                                                                                                                                                                                                                                                                                                                                                                                                                                                                                                                                                                                                                                                                                                                                                                                                                                                                                                                                                                                                                                                                   | 4.700                                                                         | 4.120                                 | [4.300]<br>63.50                                                    | 4.100                          | <u>3.900</u><br><u>53.34</u>  | 22   | 2-583718-5     |  |
| 5007<br>.44                                                                                                                                                                                                                                                                                                                                                                                                                                                                                                                                                                                                                                                                                                                                                                                                                                                                                                                                                                                                                                                                                                                                                                                                                                                                                                                                                                                                                                                                                                                                                                                                                                                                                                                                                                                                                                                                                                                                                                                                                                                                                                                        | [2.900]<br>81.28                                                              | $\begin{bmatrix} 2.320 \end{bmatrix}$ | $\begin{bmatrix} 2.500 \end{bmatrix}$                               | [2.300]<br>66.04               | <u>[2.100]</u><br>60.96       |      |                |  |
| 600                                                                                                                                                                                                                                                                                                                                                                                                                                                                                                                                                                                                                                                                                                                                                                                                                                                                                                                                                                                                                                                                                                                                                                                                                                                                                                                                                                                                                                                                                                                                                                                                                                                                                                                                                                                                                                                                                                                                                                                                                                                                                                                                | <u>3.700</u>                                                                  | [ <u>3.120</u> ]                      | $\begin{bmatrix} 7 \\ 3 \\ 3 \\ 3 \\ 3 \\ 3 \\ 3 \\ 3 \\ 3 \\ 3 \\$ | [3.100]                        | 60.96<br>[2.900]              | 30   | 2-583718-4     |  |
| 04<br>007                                                                                                                                                                                                                                                                                                                                                                                                                                                                                                                                                                                                                                                                                                                                                                                                                                                                                                                                                                                                                                                                                                                                                                                                                                                                                                                                                                                                                                                                                                                                                                                                                                                                                                                                                                                                                                                                                                                                                                                                                                                                                                                          | <u>55.88</u><br>[2.200]                                                       | 41.15<br>[1.620]                      | <u>45.72</u><br>[1.800]                                             | 40.64<br>F1.6007               | <u> </u>                      | -15- | 2-583718-3     |  |
| .82                                                                                                                                                                                                                                                                                                                                                                                                                                                                                                                                                                                                                                                                                                                                                                                                                                                                                                                                                                                                                                                                                                                                                                                                                                                                                                                                                                                                                                                                                                                                                                                                                                                                                                                                                                                                                                                                                                                                                                                                                                                                                                                                | 73.66                                                                         | 58.93                                 | 63.50                                                               | 58.42                          | 53.34                         | 22   | 2-583718-2     |  |
| 500]<br>.44                                                                                                                                                                                                                                                                                                                                                                                                                                                                                                                                                                                                                                                                                                                                                                                                                                                                                                                                                                                                                                                                                                                                                                                                                                                                                                                                                                                                                                                                                                                                                                                                                                                                                                                                                                                                                                                                                                                                                                                                                                                                                                                        | 2.900                                                                         | 2.320                                 | 2.500                                                               | <u>[2.300]</u><br>66.04        | <u>2.100</u><br><u>60.96</u>  |      |                |  |
| <del>.</del> 94                                                                                                                                                                                                                                                                                                                                                                                                                                                                                                                                                                                                                                                                                                                                                                                                                                                                                                                                                                                                                                                                                                                                                                                                                                                                                                                                                                                                                                                                                                                                                                                                                                                                                                                                                                                                                                                                                                                                                                                                                                                                                                                    | <del>[3.200]</del><br>141.61                                                  | <del>[2.620]</del><br>130.05          | <del>[2.800]</del><br>134.62                                        | <u>[2.600]</u><br>129.54       | <del>[2.400]</del><br>124.46  | 25   | 2-583718-1     |  |
| 007                                                                                                                                                                                                                                                                                                                                                                                                                                                                                                                                                                                                                                                                                                                                                                                                                                                                                                                                                                                                                                                                                                                                                                                                                                                                                                                                                                                                                                                                                                                                                                                                                                                                                                                                                                                                                                                                                                                                                                                                                                                                                                                                | [5.700]                                                                       | [5.120]                               | [5.300]                                                             | [5.100]                        | [4.900]                       | 50   | 1-583718-7     |  |
| .54<br>00]                                                                                                                                                                                                                                                                                                                                                                                                                                                                                                                                                                                                                                                                                                                                                                                                                                                                                                                                                                                                                                                                                                                                                                                                                                                                                                                                                                                                                                                                                                                                                                                                                                                                                                                                                                                                                                                                                                                                                                                                                                                                                                                         | 119.38<br>[4.700]                                                             | 104.65<br>[4.120]                     | 109.22<br>[4.300]                                                   | 104.14<br>[4 100]              | 99.06<br>[3.900]              | 40   | 1-583718-5     |  |
| .44                                                                                                                                                                                                                                                                                                                                                                                                                                                                                                                                                                                                                                                                                                                                                                                                                                                                                                                                                                                                                                                                                                                                                                                                                                                                                                                                                                                                                                                                                                                                                                                                                                                                                                                                                                                                                                                                                                                                                                                                                                                                                                                                | 81.28                                                                         | 66.55                                 | 71.12                                                               | 66.04                          | 60.96                         | 30   | 1-583718-3     |  |
| 00]                                                                                                                                                                                                                                                                                                                                                                                                                                                                                                                                                                                                                                                                                                                                                                                                                                                                                                                                                                                                                                                                                                                                                                                                                                                                                                                                                                                                                                                                                                                                                                                                                                                                                                                                                                                                                                                                                                                                                                                                                                                                                                                                | <u>[3.700]</u><br>81.28                                                       | <u>[3.120]</u><br>66.55               | <u>[3.300]</u><br>71.12                                             | <u>[3.100]</u><br>66.04        | <u>[2.900]</u><br>60.96       |      |                |  |
| 5007                                                                                                                                                                                                                                                                                                                                                                                                                                                                                                                                                                                                                                                                                                                                                                                                                                                                                                                                                                                                                                                                                                                                                                                                                                                                                                                                                                                                                                                                                                                                                                                                                                                                                                                                                                                                                                                                                                                                                                                                                                                                                                                               | [3.200]                                                                       | [2.620]                               | [2.800]                                                             | [2.600]                        | [2.400]                       | 25   | 1-583718-1     |  |
| .82<br>500]                                                                                                                                                                                                                                                                                                                                                                                                                                                                                                                                                                                                                                                                                                                                                                                                                                                                                                                                                                                                                                                                                                                                                                                                                                                                                                                                                                                                                                                                                                                                                                                                                                                                                                                                                                                                                                                                                                                                                                                                                                                                                                                        | 73.66<br>[2.900]                                                              | 58.93<br>[2.320]                      | 63.50<br>[2.500]                                                    | 58.42<br>[2.300]               | 53.34<br>[2.100]              | 22   | 583718-9       |  |
| .66<br>007                                                                                                                                                                                                                                                                                                                                                                                                                                                                                                                                                                                                                                                                                                                                                                                                                                                                                                                                                                                                                                                                                                                                                                                                                                                                                                                                                                                                                                                                                                                                                                                                                                                                                                                                                                                                                                                                                                                                                                                                                                                                                                                         | 63.50<br>[2.500]                                                              | 48.77<br>[1.920]                      | 53.34<br>[2.100]                                                    | 48.26                          | 43.18<br>[1.700]              | 18   | 583718-7       |  |
| .12                                                                                                                                                                                                                                                                                                                                                                                                                                                                                                                                                                                                                                                                                                                                                                                                                                                                                                                                                                                                                                                                                                                                                                                                                                                                                                                                                                                                                                                                                                                                                                                                                                                                                                                                                                                                                                                                                                                                                                                                                                                                                                                                | 60.96                                                                         | 46.23                                 | 50.80                                                               | 45.72                          | 40.64                         | 17   | <u> </u>       |  |
| 04                                                                                                                                                                                                                                                                                                                                                                                                                                                                                                                                                                                                                                                                                                                                                                                                                                                                                                                                                                                                                                                                                                                                                                                                                                                                                                                                                                                                                                                                                                                                                                                                                                                                                                                                                                                                                                                                                                                                                                                                                                                                                                                                 | <u>[2.400]</u><br>55.88                                                       | <del>[1.820]</del><br>41.15           | <u>[2.000]</u><br>45.72                                             | <del>[1.800]</del><br>40.64    | <del>[1.600]</del><br>35.56   |      |                |  |
| 5007                                                                                                                                                                                                                                                                                                                                                                                                                                                                                                                                                                                                                                                                                                                                                                                                                                                                                                                                                                                                                                                                                                                                                                                                                                                                                                                                                                                                                                                                                                                                                                                                                                                                                                                                                                                                                                                                                                                                                                                                                                                                                                                               | [2.200]                                                                       | [1.620]                               | [1.800]                                                             | [1.600]                        | [1.400]                       | 15   | 583718-3       |  |
| .34<br>00]                                                                                                                                                                                                                                                                                                                                                                                                                                                                                                                                                                                                                                                                                                                                                                                                                                                                                                                                                                                                                                                                                                                                                                                                                                                                                                                                                                                                                                                                                                                                                                                                                                                                                                                                                                                                                                                                                                                                                                                                                                                                                                                         | 43.18<br>[1.700]                                                              | 28.45<br>[1.120]                      | 33.02<br>[1.300]                                                    | 27.94<br>[1.100]               | 22.86<br>[.900]               | 10   | 583718-1       |  |
|                                                                                                                                                                                                                                                                                                                                                                                                                                                                                                                                                                                                                                                                                                                                                                                                                                                                                                                                                                                                                                                                                                                                                                                                                                                                                                                                                                                                                                                                                                                                                                                                                                                                                                                                                                                                                                                                                                                                                                                                                                                                                                                                    |                                                                               | D                                     | С                                                                   | В                              | A                             | POSN | PART<br>NUMBER |  |
| A CONT                                                                                                                                                                                                                                                                                                                                                                                                                                                                                                                                                                                                                                                                                                                                                                                                                                                                                                                                                                                                                                                                                                                                                                                                                                                                                                                                                                                                                                                                                                                                                                                                                                                                                                                                                                                                                                                                                                                                                                                                                                                                                                                             | A CONTROLLED DOCUMENT. DWN 23FEB99<br>M.MORRIS<br>CHK 23FEB99 TE Connectivity |                                       |                                                                     |                                |                               |      |                |  |
|                                                                                                                                                                                                                                                                                                                                                                                                                                                                                                                                                                                                                                                                                                                                                                                                                                                                                                                                                                                                                                                                                                                                                                                                                                                                                                                                                                                                                                                                                                                                                                                                                                                                                                                                                                                                                                                                                                                                                                                                                                                                                                                                    | TOLERANCES UNLES<br>OTHERWISE SPECIFI                                         | C.BAKER<br>ED: APVD<br>C.BAKER        | 23FEB99                                                             | NAME                           |                               |      |                |  |
| 0 PLC ± - PRODUCT SPEC .100CL, WITH MOUNTING EARS                                                                                                                                                                                                                                                                                                                                                                                                                                                                                                                                                                                                                                                                                                                                                                                                                                                                                                                                                                                                                                                                                                                                                                                                                                                                                                                                                                                                                                                                                                                                                                                                                                                                                                                                                                                                                                                                                                                                                                                                                                                                                  |                                                                               |                                       |                                                                     |                                |                               |      |                |  |
| 3 F<br>4 F<br>ANG                                                                                                                                                                                                                                                                                                                                                                                                                                                                                                                                                                                                                                                                                                                                                                                                                                                                                                                                                                                                                                                                                                                                                                                                                                                                                                                                                                                                                                                                                                                                                                                                                                                                                                                                                                                                                                                                                                                                                                                                                                                                                                                  | PLC ± 0.13[.00<br>PLC ± -<br>SLES ± -                                         |                                       | SPEC                                                                | SIZE CAGE CODE DRAWING NO      |                               |      |                |  |
| LED<br>R<br>ACK VEIGHT - ACT 00779 C=583718 - CUSTOMER DRAWING CUSTOMER DRAWIN |                                                                               |                                       |                                                                     |                                |                               |      |                |  |
| I                                                                                                                                                                                                                                                                                                                                                                                                                                                                                                                                                                                                                                                                                                                                                                                                                                                                                                                                                                                                                                                                                                                                                                                                                                                                                                                                                                                                                                                                                                                                                                                                                                                                                                                                                                                                                                                                                                                                                                                                                                                                                                                                  |                                                                               | ŀ                                     |                                                                     |                                | <b>I</b>                      |      |                |  |