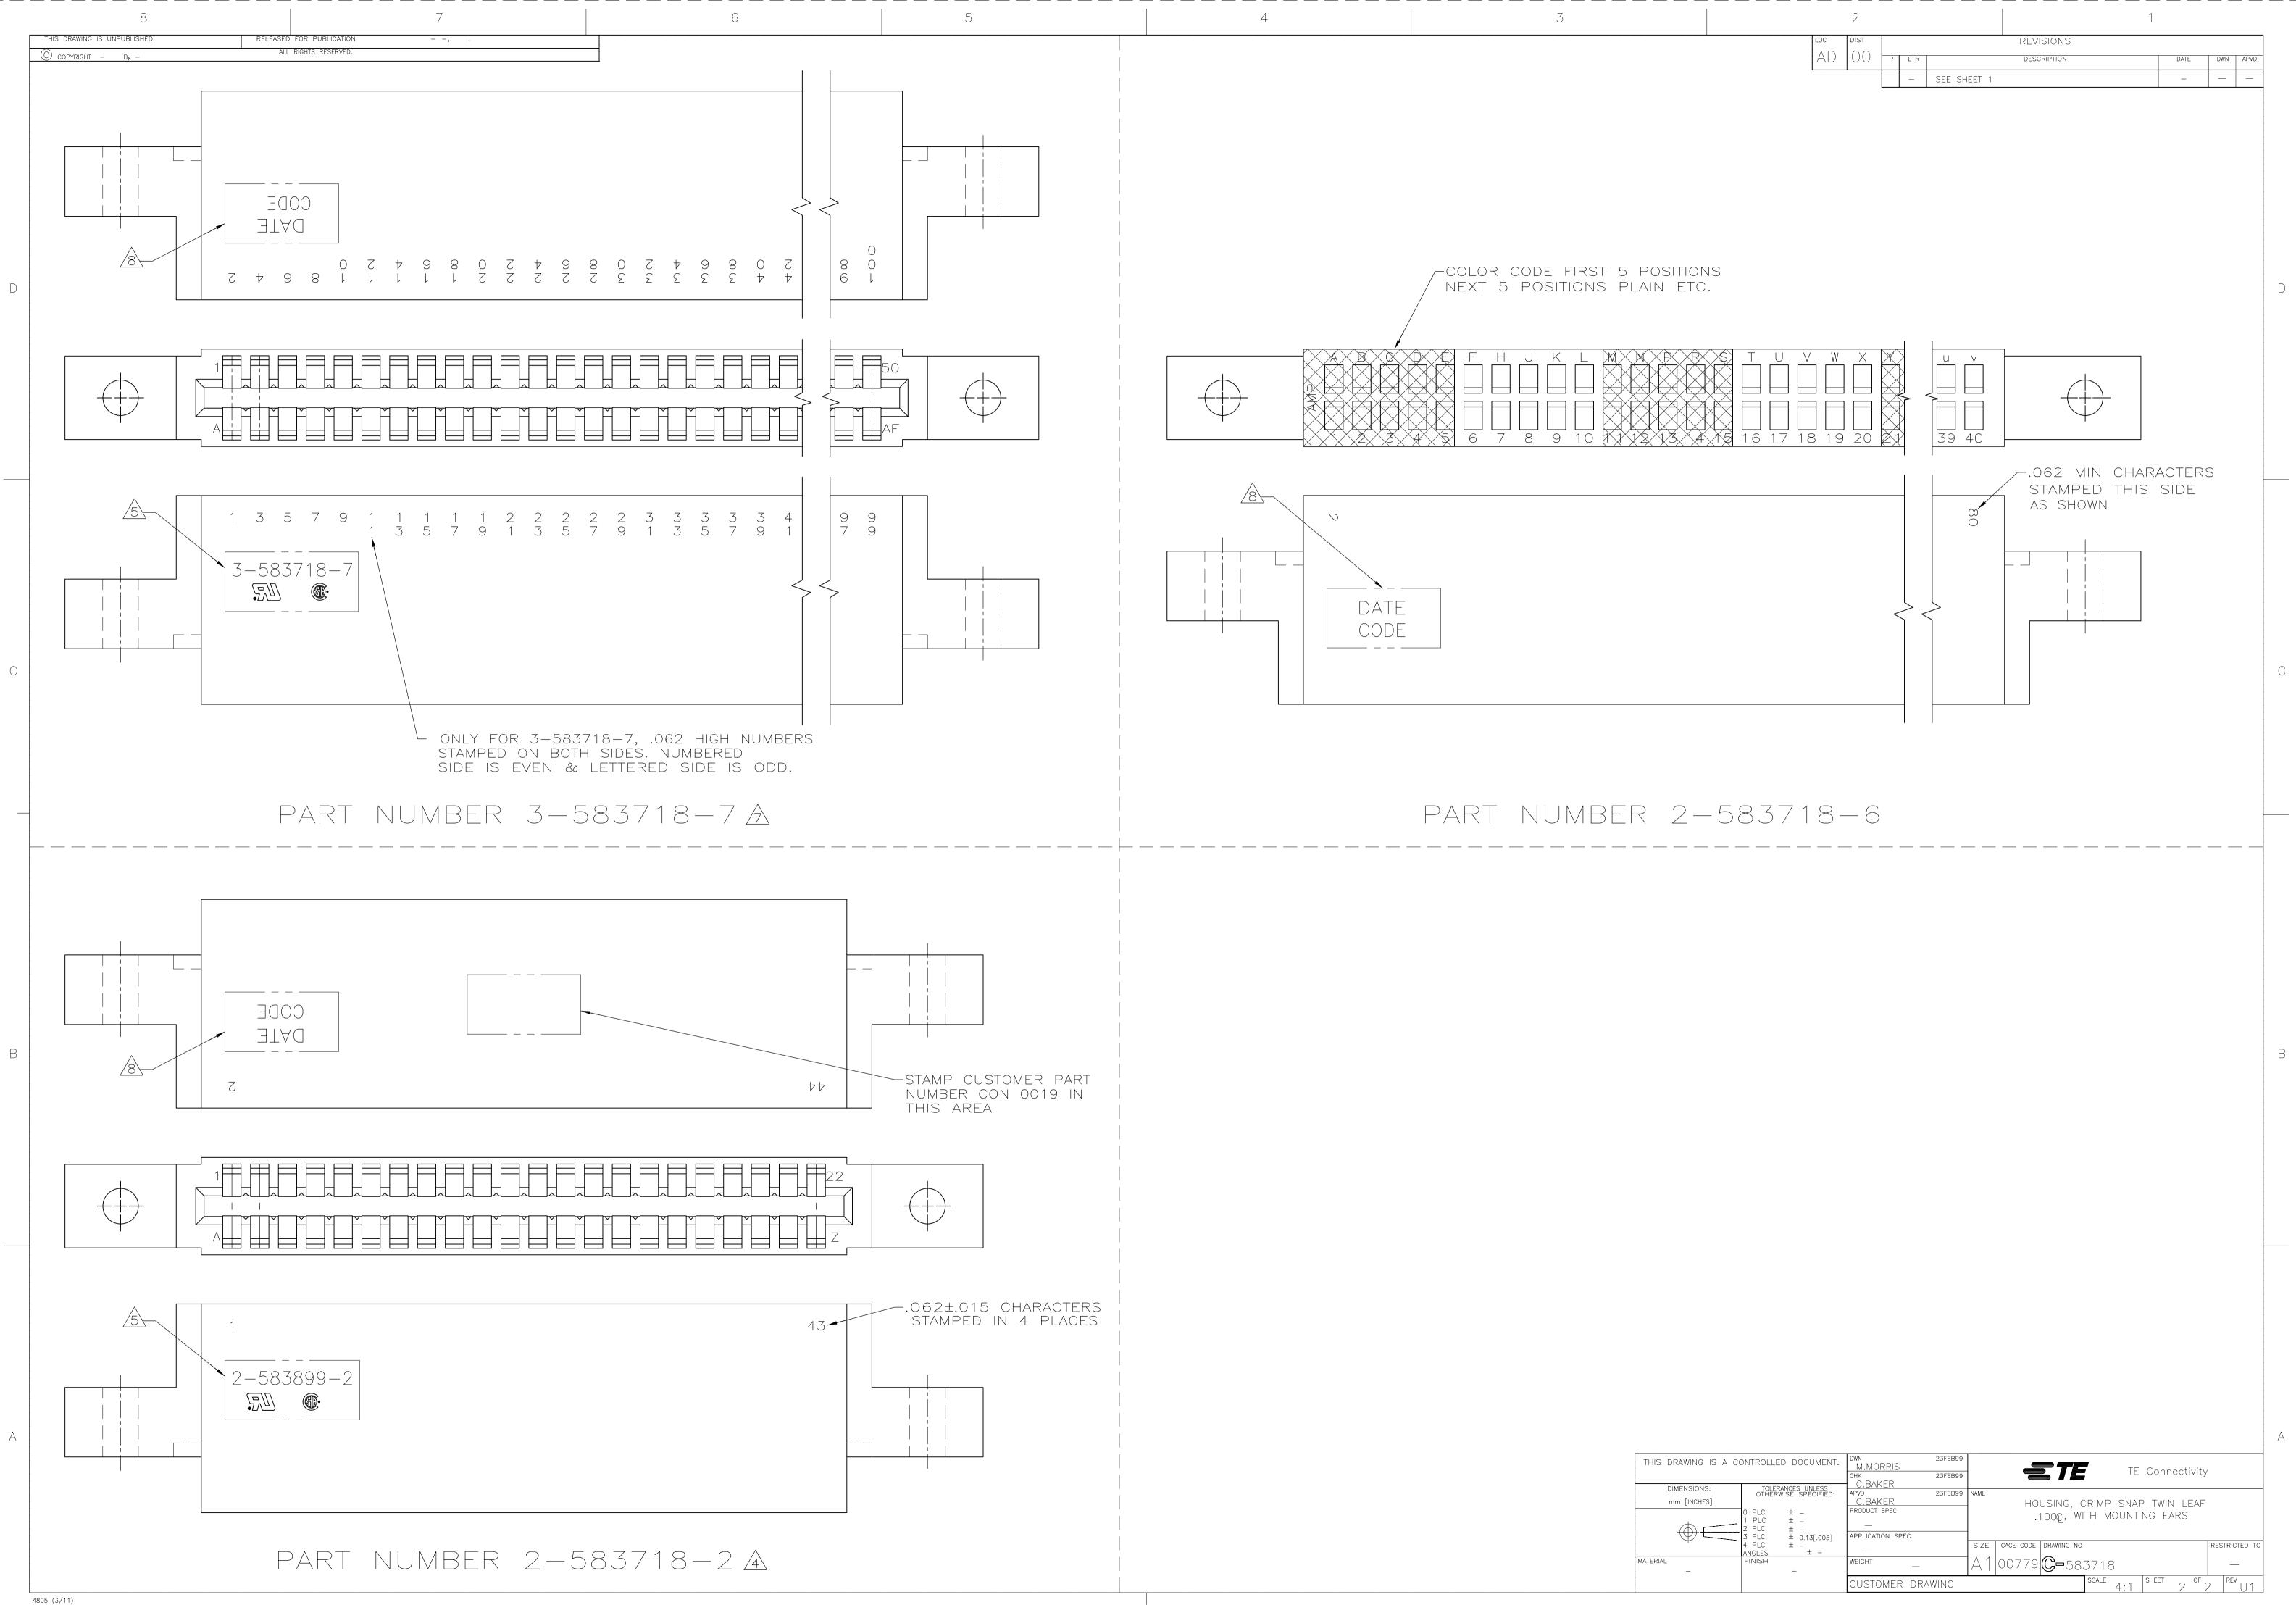

4805 (3/11)

 $+\frac{-2}{73.6}$ mm[INCHES]  $\oplus \subseteq$ ERIAL GLASS FILLE POLYESTER COLOR: BLAC

| Ś                                                                                                                                                                                                                                                                                                                                                                                                                                                                                                                                                                                                                                                                                                                                                                                                                                                                                                                                                                                                                                                                                                                                                                                                                                                                                                                                                                                                                                                                                                                                                                                                                                                                                                                                                                                                                                                                                                                                                                                                                                                                                                                                  |                                                                               |                                       | CCEPTS<br>HICK P.C<br>4.44<br>[.170]                                | REF                            | 055] TO<br>0<br>8.76<br>.345] | 1.78 | [.070]         |  |
|------------------------------------------------------------------------------------------------------------------------------------------------------------------------------------------------------------------------------------------------------------------------------------------------------------------------------------------------------------------------------------------------------------------------------------------------------------------------------------------------------------------------------------------------------------------------------------------------------------------------------------------------------------------------------------------------------------------------------------------------------------------------------------------------------------------------------------------------------------------------------------------------------------------------------------------------------------------------------------------------------------------------------------------------------------------------------------------------------------------------------------------------------------------------------------------------------------------------------------------------------------------------------------------------------------------------------------------------------------------------------------------------------------------------------------------------------------------------------------------------------------------------------------------------------------------------------------------------------------------------------------------------------------------------------------------------------------------------------------------------------------------------------------------------------------------------------------------------------------------------------------------------------------------------------------------------------------------------------------------------------------------------------------------------------------------------------------------------------------------------------------|-------------------------------------------------------------------------------|---------------------------------------|---------------------------------------------------------------------|--------------------------------|-------------------------------|------|----------------|--|
| .94                                                                                                                                                                                                                                                                                                                                                                                                                                                                                                                                                                                                                                                                                                                                                                                                                                                                                                                                                                                                                                                                                                                                                                                                                                                                                                                                                                                                                                                                                                                                                                                                                                                                                                                                                                                                                                                                                                                                                                                                                                                                                                                                | 141.61                                                                        | 130.05                                | 134.62                                                              | 129.54                         | 124.46                        | 50   | 3-583718-7     |  |
| <u>00</u> ]<br>.66                                                                                                                                                                                                                                                                                                                                                                                                                                                                                                                                                                                                                                                                                                                                                                                                                                                                                                                                                                                                                                                                                                                                                                                                                                                                                                                                                                                                                                                                                                                                                                                                                                                                                                                                                                                                                                                                                                                                                                                                                                                                                                                 | 5.700<br>63.50                                                                | 5.120<br>48.77                        | <u>[5.300]</u><br>53.34                                             | <u>[5.100]</u><br><u>48.26</u> | <u>[4.900]</u><br>            |      |                |  |
| 00]                                                                                                                                                                                                                                                                                                                                                                                                                                                                                                                                                                                                                                                                                                                                                                                                                                                                                                                                                                                                                                                                                                                                                                                                                                                                                                                                                                                                                                                                                                                                                                                                                                                                                                                                                                                                                                                                                                                                                                                                                                                                                                                                | [2.500]                                                                       | [1.920]                               | [2.100]                                                             | [1.900]                        | [1.700]                       |      | 3-583718-0     |  |
| .22<br>500]                                                                                                                                                                                                                                                                                                                                                                                                                                                                                                                                                                                                                                                                                                                                                                                                                                                                                                                                                                                                                                                                                                                                                                                                                                                                                                                                                                                                                                                                                                                                                                                                                                                                                                                                                                                                                                                                                                                                                                                                                                                                                                                        | 99.06<br>[3.900]                                                              | 84.33<br>[3.320]                      | 88.90<br>[3.500]                                                    | 71.12<br>[3.300]               | 66.04<br>[3.100]              | 32   | 2-583718-7     |  |
| .54                                                                                                                                                                                                                                                                                                                                                                                                                                                                                                                                                                                                                                                                                                                                                                                                                                                                                                                                                                                                                                                                                                                                                                                                                                                                                                                                                                                                                                                                                                                                                                                                                                                                                                                                                                                                                                                                                                                                                                                                                                                                                                                                | 119.38                                                                        | 104.65                                | 109.22                                                              | 104.14                         | 99.06                         | 40   | 2-583718-6     |  |
| <u>00</u><br>.82                                                                                                                                                                                                                                                                                                                                                                                                                                                                                                                                                                                                                                                                                                                                                                                                                                                                                                                                                                                                                                                                                                                                                                                                                                                                                                                                                                                                                                                                                                                                                                                                                                                                                                                                                                                                                                                                                                                                                                                                                                                                                                                   | 4.700                                                                         | 4.120                                 | [4.300]<br>63.50                                                    | 4.100                          | <u>3.900</u><br><u>53.34</u>  | 22   | 2-583718-5     |  |
| 5007<br>.44                                                                                                                                                                                                                                                                                                                                                                                                                                                                                                                                                                                                                                                                                                                                                                                                                                                                                                                                                                                                                                                                                                                                                                                                                                                                                                                                                                                                                                                                                                                                                                                                                                                                                                                                                                                                                                                                                                                                                                                                                                                                                                                        | [2.900]<br>81.28                                                              | $\begin{bmatrix} 2.320 \end{bmatrix}$ | $\begin{bmatrix} 2.500 \end{bmatrix}$                               | [2.300]<br>66.04               | <u>[2.100]</u><br>60.96       |      |                |  |
| 600                                                                                                                                                                                                                                                                                                                                                                                                                                                                                                                                                                                                                                                                                                                                                                                                                                                                                                                                                                                                                                                                                                                                                                                                                                                                                                                                                                                                                                                                                                                                                                                                                                                                                                                                                                                                                                                                                                                                                                                                                                                                                                                                | <u>3.700</u>                                                                  | [ <u>3.120</u> ]                      | $\begin{bmatrix} 7 \\ 3 \\ 3 \\ 3 \\ 3 \\ 3 \\ 3 \\ 3 \\ 3 \\ 3 \\$ | [3.100]                        | 60.96<br>[2.900]              | 30   | 2-583718-4     |  |
| 04<br>007                                                                                                                                                                                                                                                                                                                                                                                                                                                                                                                                                                                                                                                                                                                                                                                                                                                                                                                                                                                                                                                                                                                                                                                                                                                                                                                                                                                                                                                                                                                                                                                                                                                                                                                                                                                                                                                                                                                                                                                                                                                                                                                          | <u>55.88</u><br>[2.200]                                                       | 41.15<br>[1.620]                      | <u>45.72</u><br>[1.800]                                             | 40.64<br>F1.6007               | <u> </u>                      | -15- | 2-583718-3     |  |
| .82                                                                                                                                                                                                                                                                                                                                                                                                                                                                                                                                                                                                                                                                                                                                                                                                                                                                                                                                                                                                                                                                                                                                                                                                                                                                                                                                                                                                                                                                                                                                                                                                                                                                                                                                                                                                                                                                                                                                                                                                                                                                                                                                | 73.66                                                                         | 58.93                                 | 63.50                                                               | 58.42                          | 53.34                         | 22   | 2-583718-2     |  |
| 500]<br>.44                                                                                                                                                                                                                                                                                                                                                                                                                                                                                                                                                                                                                                                                                                                                                                                                                                                                                                                                                                                                                                                                                                                                                                                                                                                                                                                                                                                                                                                                                                                                                                                                                                                                                                                                                                                                                                                                                                                                                                                                                                                                                                                        | 2.900                                                                         | 2.320                                 | 2.500                                                               | <u>[2.300]</u><br>66.04        | <u>2.100</u><br><u>60.96</u>  |      |                |  |
| <del>.</del> 94                                                                                                                                                                                                                                                                                                                                                                                                                                                                                                                                                                                                                                                                                                                                                                                                                                                                                                                                                                                                                                                                                                                                                                                                                                                                                                                                                                                                                                                                                                                                                                                                                                                                                                                                                                                                                                                                                                                                                                                                                                                                                                                    | <del>[3.200]</del><br>141.61                                                  | <del>[2.620]</del><br>130.05          | <del>[2.800]</del><br>134.62                                        | <u>[2.600]</u><br>129.54       | <del>[2.400]</del><br>124.46  | 25   | 2-583718-1     |  |
| 007                                                                                                                                                                                                                                                                                                                                                                                                                                                                                                                                                                                                                                                                                                                                                                                                                                                                                                                                                                                                                                                                                                                                                                                                                                                                                                                                                                                                                                                                                                                                                                                                                                                                                                                                                                                                                                                                                                                                                                                                                                                                                                                                | [5.700]                                                                       | [5.120]                               | [5.300]                                                             | [5.100]                        | [4.900]                       | 50   | 1-583718-7     |  |
| .54<br>00]                                                                                                                                                                                                                                                                                                                                                                                                                                                                                                                                                                                                                                                                                                                                                                                                                                                                                                                                                                                                                                                                                                                                                                                                                                                                                                                                                                                                                                                                                                                                                                                                                                                                                                                                                                                                                                                                                                                                                                                                                                                                                                                         | 119.38<br>[4.700]                                                             | 104.65<br>[4.120]                     | 109.22<br>[4.300]                                                   | 104.14<br>[4 100]              | 99.06<br>[3.900]              | 40   | 1-583718-5     |  |
| .44                                                                                                                                                                                                                                                                                                                                                                                                                                                                                                                                                                                                                                                                                                                                                                                                                                                                                                                                                                                                                                                                                                                                                                                                                                                                                                                                                                                                                                                                                                                                                                                                                                                                                                                                                                                                                                                                                                                                                                                                                                                                                                                                | 81.28                                                                         | 66.55                                 | 71.12                                                               | 66.04                          | 60.96                         | 30   | 1-583718-3     |  |
| 00]                                                                                                                                                                                                                                                                                                                                                                                                                                                                                                                                                                                                                                                                                                                                                                                                                                                                                                                                                                                                                                                                                                                                                                                                                                                                                                                                                                                                                                                                                                                                                                                                                                                                                                                                                                                                                                                                                                                                                                                                                                                                                                                                | <u>[3.700]</u><br>81.28                                                       | <u>[3.120]</u><br>66.55               | <u>[3.300]</u><br>71.12                                             | <u>[3.100]</u><br>66.04        | <u>[2.900]</u><br>60.96       |      |                |  |
| 5007                                                                                                                                                                                                                                                                                                                                                                                                                                                                                                                                                                                                                                                                                                                                                                                                                                                                                                                                                                                                                                                                                                                                                                                                                                                                                                                                                                                                                                                                                                                                                                                                                                                                                                                                                                                                                                                                                                                                                                                                                                                                                                                               | [3.200]                                                                       | [2.620]                               | [2.800]                                                             | [2.600]                        | [2.400]                       | 25   | 1-583718-1     |  |
| .82<br>500]                                                                                                                                                                                                                                                                                                                                                                                                                                                                                                                                                                                                                                                                                                                                                                                                                                                                                                                                                                                                                                                                                                                                                                                                                                                                                                                                                                                                                                                                                                                                                                                                                                                                                                                                                                                                                                                                                                                                                                                                                                                                                                                        | 73.66<br>[2.900]                                                              | 58.93<br>[2.320]                      | 63.50<br>[2.500]                                                    | 58.42<br>[2.300]               | 53.34<br>[2.100]              | 22   | 583718-9       |  |
| .66<br>007                                                                                                                                                                                                                                                                                                                                                                                                                                                                                                                                                                                                                                                                                                                                                                                                                                                                                                                                                                                                                                                                                                                                                                                                                                                                                                                                                                                                                                                                                                                                                                                                                                                                                                                                                                                                                                                                                                                                                                                                                                                                                                                         | 63.50<br>[2.500]                                                              | 48.77<br>[1.920]                      | 53.34<br>[2.100]                                                    | 48.26                          | 43.18<br>[1.700]              | 18   | 583718-7       |  |
| .12                                                                                                                                                                                                                                                                                                                                                                                                                                                                                                                                                                                                                                                                                                                                                                                                                                                                                                                                                                                                                                                                                                                                                                                                                                                                                                                                                                                                                                                                                                                                                                                                                                                                                                                                                                                                                                                                                                                                                                                                                                                                                                                                | 60.96                                                                         | 46.23                                 | 50.80                                                               | 45.72                          | 40.64                         | 17   | <u> </u>       |  |
| 04                                                                                                                                                                                                                                                                                                                                                                                                                                                                                                                                                                                                                                                                                                                                                                                                                                                                                                                                                                                                                                                                                                                                                                                                                                                                                                                                                                                                                                                                                                                                                                                                                                                                                                                                                                                                                                                                                                                                                                                                                                                                                                                                 | <u>[2.400]</u><br>55.88                                                       | <del>[1.820]</del><br>41.15           | <u>[2.000]</u><br>45.72                                             | <del>[1.800]</del><br>40.64    | <del>[1.600]</del><br>35.56   |      |                |  |
| 5007                                                                                                                                                                                                                                                                                                                                                                                                                                                                                                                                                                                                                                                                                                                                                                                                                                                                                                                                                                                                                                                                                                                                                                                                                                                                                                                                                                                                                                                                                                                                                                                                                                                                                                                                                                                                                                                                                                                                                                                                                                                                                                                               | [2.200]                                                                       | [1.620]                               | [1.800]                                                             | [1.600]                        | [1.400]                       | 15   | 583718-3       |  |
| .34<br>00]                                                                                                                                                                                                                                                                                                                                                                                                                                                                                                                                                                                                                                                                                                                                                                                                                                                                                                                                                                                                                                                                                                                                                                                                                                                                                                                                                                                                                                                                                                                                                                                                                                                                                                                                                                                                                                                                                                                                                                                                                                                                                                                         | 43.18<br>[1.700]                                                              | 28.45<br>[1.120]                      | 33.02<br>[1.300]                                                    | 27.94<br>[1.100]               | 22.86<br>[.900]               | 10   | 583718-1       |  |
|                                                                                                                                                                                                                                                                                                                                                                                                                                                                                                                                                                                                                                                                                                                                                                                                                                                                                                                                                                                                                                                                                                                                                                                                                                                                                                                                                                                                                                                                                                                                                                                                                                                                                                                                                                                                                                                                                                                                                                                                                                                                                                                                    |                                                                               | D                                     | С                                                                   | В                              | A                             | POSN | PART<br>NUMBER |  |
| A CONT                                                                                                                                                                                                                                                                                                                                                                                                                                                                                                                                                                                                                                                                                                                                                                                                                                                                                                                                                                                                                                                                                                                                                                                                                                                                                                                                                                                                                                                                                                                                                                                                                                                                                                                                                                                                                                                                                                                                                                                                                                                                                                                             | A CONTROLLED DOCUMENT. DWN 23FEB99<br>M.MORRIS<br>CHK 23FEB99 TE Connectivity |                                       |                                                                     |                                |                               |      |                |  |
|                                                                                                                                                                                                                                                                                                                                                                                                                                                                                                                                                                                                                                                                                                                                                                                                                                                                                                                                                                                                                                                                                                                                                                                                                                                                                                                                                                                                                                                                                                                                                                                                                                                                                                                                                                                                                                                                                                                                                                                                                                                                                                                                    | TOLERANCES UNLES<br>OTHERWISE SPECIFI                                         | C.BAKER<br>ED: APVD<br>C.BAKER        | 23FEB99                                                             | NAME                           |                               |      |                |  |
| 0 PLC ± - PRODUCT SPEC .100CL, WITH MOUNTING EARS                                                                                                                                                                                                                                                                                                                                                                                                                                                                                                                                                                                                                                                                                                                                                                                                                                                                                                                                                                                                                                                                                                                                                                                                                                                                                                                                                                                                                                                                                                                                                                                                                                                                                                                                                                                                                                                                                                                                                                                                                                                                                  |                                                                               |                                       |                                                                     |                                |                               |      |                |  |
| 3 F<br>4 F<br>ANG                                                                                                                                                                                                                                                                                                                                                                                                                                                                                                                                                                                                                                                                                                                                                                                                                                                                                                                                                                                                                                                                                                                                                                                                                                                                                                                                                                                                                                                                                                                                                                                                                                                                                                                                                                                                                                                                                                                                                                                                                                                                                                                  | PLC ± 0.13[.00<br>PLC ± -<br>SLES ± -                                         |                                       | SPEC                                                                | SIZE CAGE CODE DRAWING NO      |                               |      |                |  |
| LED<br>R<br>ACK VEIGHT - ACT 00779 C=583718 - CUSTOMER DRAWING CUSTOMER DRAWIN |                                                                               |                                       |                                                                     |                                |                               |      |                |  |
| I                                                                                                                                                                                                                                                                                                                                                                                                                                                                                                                                                                                                                                                                                                                                                                                                                                                                                                                                                                                                                                                                                                                                                                                                                                                                                                                                                                                                                                                                                                                                                                                                                                                                                                                                                                                                                                                                                                                                                                                                                                                                                                                                  |                                                                               | ŀ                                     |                                                                     |                                | <b>I</b>                      |      |                |  |