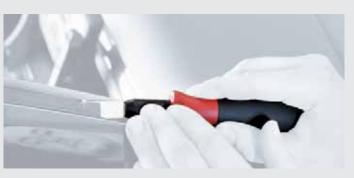

The Wiha universal scraper is a tool which should be present in every professional toolbox. It also makes life easier for every home worker.

The Wiha universal scraper can be used for the easy removal of gasket remains.