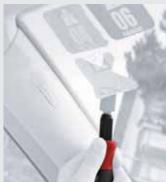

## Wiha universal scraper.

Easily removes sealing, paint and glue.

The Wiha universal scraper is the optimal tool to quickly and easily remove seals, paint, glue and labels from glass and metallic surfaces.

The Wiha universal scraper is a tool which should be present in every professional toolbox. It also makes life easier for every home worker.

The Wiha universal scraper can be used for the easy removal of gasket remains.