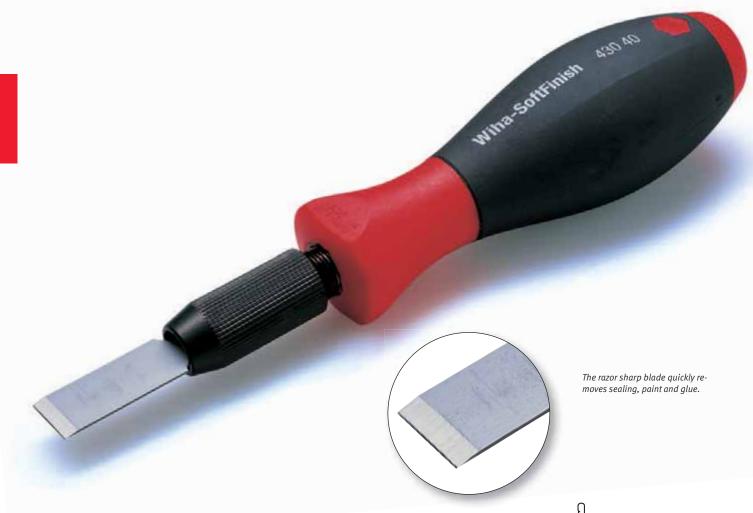

## Wiha universal scraper.

Easily removes sealing, paint and glue.

The Wiha universal scraper is the optimal tool to quickly and easily remove seals, paint, glue and labels from glass and metallic surfaces.

The universal scraper is a robust tool with an ergonomic SoftFinish® multi-component handle. Due to the special handle shape ultimate user comfort is provided. The high quality blades have a very long life. If a blade change is necessary, it can be done quickly and easily using the unique blade changing device.

## Wiha universal scraper.

- Removes quickly seals, paint, glue and labels
- High-quality blades have a very long life
- Square blade geometry, ideal for corners and edges
- Unique blade changing device ensures easy blade change
- Ergonomically shaped SoftFinish® multi-component handle for maximum user comfort