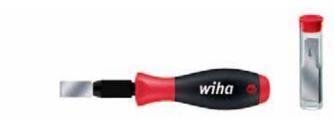

Universal scraper set.

With 10 razor-edged replacement blades, 13 mm wide.

Blister packed.

Handle: Ergonomic Wiha SoftFinish® multi-component handle with roll-off pro-

tection.

Removes sealing materials, glue residue, tape, labels. Application:

| Order-No. |                                                   |   |
|-----------|---------------------------------------------------|---|
| 26920     | Universal scraper with 1 blade and 10 replacement |   |
|           | blades                                            | 5 |