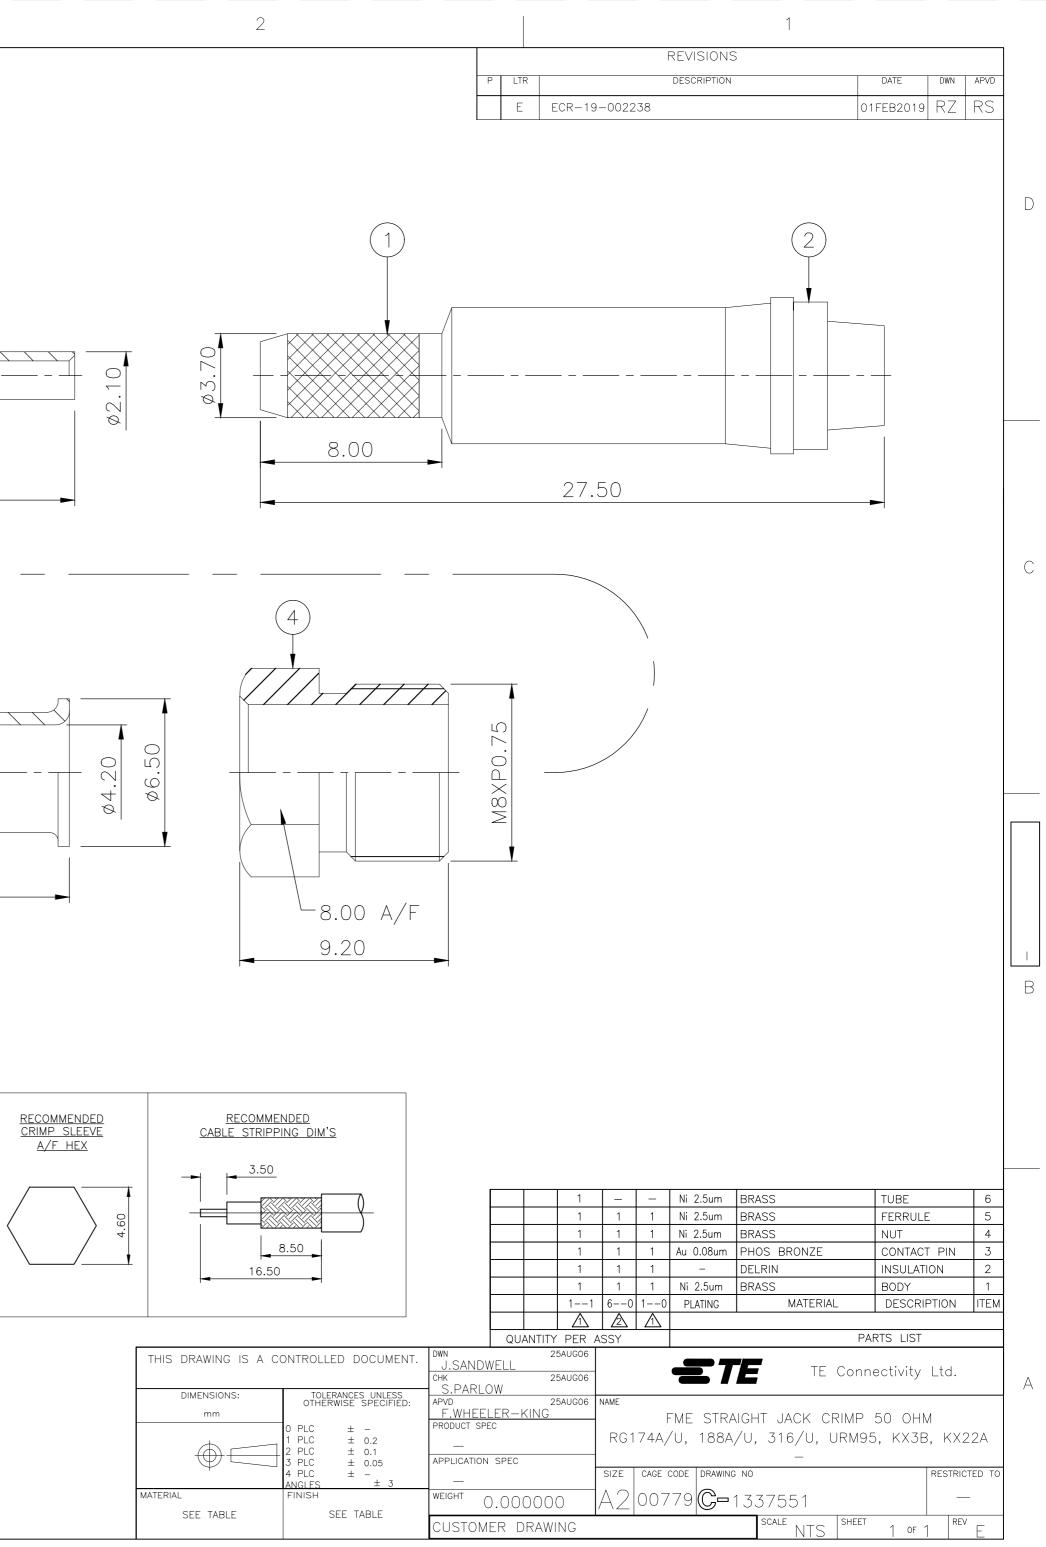

MINAL<br>2007mm<br>SMINAL<br>2007mm<br>SMINAL<br>2007mm<br>SMINAL<br>2007mm<br>SMINAL<br>2007mm<br>SMINAL<br>2007mm<br>SMINAL<br>2007mm<br>SMINAL<br>2007mm<br>SMINAL<br>2007mm<br>SMINAL<br>2007mm<br>SMINAL<br>2007mm<br>SMINAL<br>2007mm<br>SMINAL<br>2007mm<br>SMINAL<br>2007mm<br>SMINAL<br>2007mm<br>SMINAL<br>2007mm<br>SMINAL<br>2007mm<br>SMINAL<br>2007mm<br>SMINAL<br>2007mm<br>SMINAL<br>2007mm<br>SMINAL<br>2007mm<br>SMINAL<br>2007mm<br>SMINAL<br>2007mm<br>SMINAL<br>2007mm<br>SMINAL<br>2007mm<br>SMINAL<br>2007mm<br>SMINAL<br>2007mm<br>SMINAL<br>2007mm<br>SMINAL<br>2007mm<br>SMINAL<br>2007mm<br>SMINAL<br>2007mm<br>SMINAL<br>2007mm<br>SMINAL<br>2007mm<br>SMINAL<br>2007mm<br>SMINAL<br>2007m |

| 1471-9 | (1/15) |
|--------|--------|

RF leakage:

3rd Intermodulation:

<u> N/A</u>

<u> N/A</u>



## **Mouser Electronics**

Authorized Distributor

Click to View Pricing, Inventory, Delivery & Lifecycle Information:

TE Connectivity: <u>1-1337551-0</u>