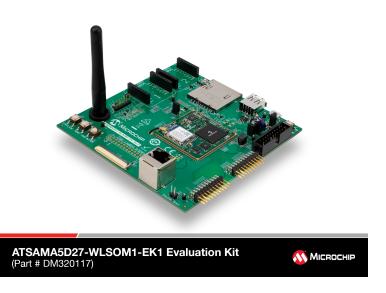

#### Summary:

The ATSAMA5D27-WLSOM1-EK1 is ideal for evaluating and prototyping with the SAMA5D27-WLSOM1, Wireless System On Module (SOM) and the SAMA5D27C-LD2G, LPDDR2 System In Package (SIP).

The Evaluation Kit is made up of a baseboard, an ATSAMA5D27-WLSOM1 SOM soldered on the baseboard and an ATSAMA5D27C-LD2G SIP soldered on the SOM.

### **Product Features**

- SAMA5D27-WLSOM1 System On Module (SOM)
  - SAMA5D27C-LD2G System In Package (SIP)
    - Arm® Cortex®-A5 processor-based SAMA5D2 MPU running up to 500MHz
    - 2-Gbit (256 MB) LPDDR2 DRAM
  - IEEE 802.11 n/g/n Link Controller with integrated Bluetooth® 4.0, Microchip ATWILC3000-MR110UA
  - CryptoAuthentication<sup>™</sup> Device, Microchip ATECC608-TNGTLSU
  - Power Management IC, Microchip MCP16502
  - 64 Mb Serial Quad I/O Flash Memory, Microchip SST26VF064BEUI-104I/MF
  - 10Base-T/100Base-TX Ethernet PHY, Microchip KSZ8081RNAIA
  - Analog Comparator, Microchip MIC842NYMT
  - Clock Oscillators and Internal Voltage Regulators
- One 10/100 Ethernet Port
- Two USB Ports
- One SD Card Slot
- LCD & Camera Interfaces
- Two mikroBUS™ sockets
- USB-powered