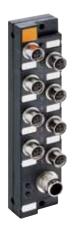

#### M8 Actuator/Sensor Distribution Boxes

#### ASBSM.../LED

#### 4-, 6-, 8-, and 10-Ports (LED)

Pluggable miniature actuator/sensor distribution box with LED operation and function indicators, top-entry, 4-10-ports, M8 socket, 3-poles, 1 signal per socket, M12 connection for the control cable.