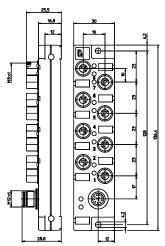

#### 6-Ports

#### M8 Actuator/Sensor Distribution Boxes

ASBSM 4/LED 3 | ASBSM 6/LED 3 | ASBSM 8/LED 3 | ASBSM 10/LED 3