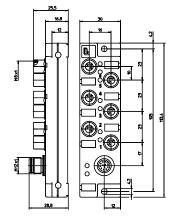

#### 4-, 6-, 8-, and 10-Ports (LED)

Pluggable miniature actuator/sensor distribution box with LED operation and function indicators, top-entry, 4-10-ports, M8 socket, 3-poles, 1 signal per socket, M12 connection for the control cable.

- control cable type: RKT12-348/...M or RKWT 12-348/...M -

4-Ports

#### **Pin Assignments**

#### M8 Actuator/Sensor Distribution Boxes

ASBSM 4/LED 3 | ASBSM 6/LED 3 | ASBSM 8/LED 3 | ASBSM 10/LED 3