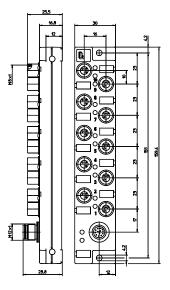

#### 10-Ports

#### M8 Actuator/Sensor Distribution Boxes

ASBSM 4/LED 3 | ASBSM 6/LED 3 | ASBSM 8/LED 3 | ASBSM 10/LED 3