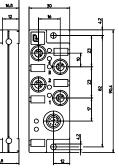

# M8 / M12 **Wiring Diagrams** 4-Ports 6-Ports (+) (-) (1) (2) (3) (4) (+) (-) (1) (2) (3) (4) (5) (6) 8-Ports 10-Ports 1 2 3 4 6 8 5 9 7 10 (+) (-) (1) (2) (3) (4) (5) (6) (7) (8) (+) (-) (1) (2) (3) (4) (5) (6) (7) (8) (9) (10) 7 10 11