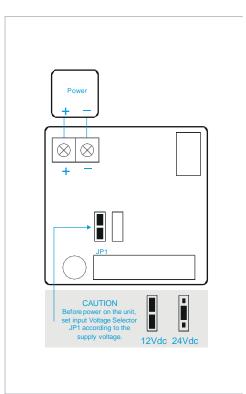

#### **General**

- Voltage tolerance: ±10%.
- Current draw: 480mA at 12Vdc, 240mA at 24Vdc (at temperature 20°C).
- Operating temperature: -10~55°C (14 to 131°F).
- Lock's surface temperature: Current temperature ±20% (when power is on).
- Humidity: 0~95% non-condensing.
- Aluminium housing, nickel plated armature.