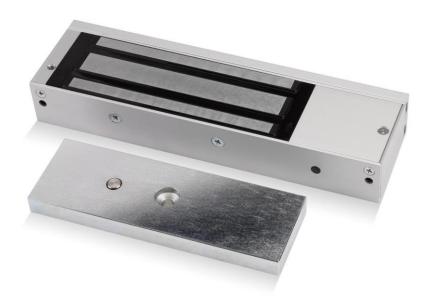

# RS PRO Fire Rated Standard Magnetic Lock

Stock No: 192-4534

### **Technical Specifications:**

| 268mm x 40mm x 76mm                          | FD30 + FD60 Rating |
|----------------------------------------------|--------------------|
| Operating voltage 12Vdc /24Vdc<br>Selectable | Fail-safe          |
| Up To 1200lbs holding force                  |                    |
| 1 Hour UK fire certificate                   | •Aluminium         |

#### **Features & Benefits:**

- 1 Hour UK fire certificate
- Up To 1200lbs holding force
- Operating voltage 12Vdc/24Vdc Selectable