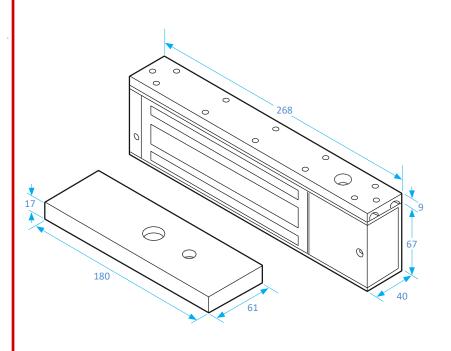

## **Dimensional line drawings**

### **Technical Specifications:**

| 268mm x 40mm x 76mm                          | FD30 + FD60 Rating |
|----------------------------------------------|--------------------|
| Operating voltage 12Vdc /24Vdc<br>Selectable | Fail-safe          |
| Up To 1200lbs holding force                  |                    |
| 1 Hour UK fire certificate                   | •Aluminium         |