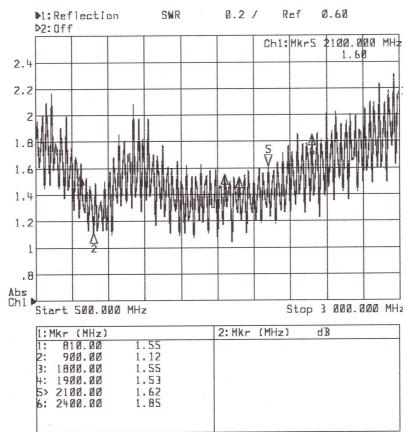

## 1/4 Wave Multi-Band Body Mount Antenna

Frequency:GSM850<br/>GSM900<br/>GSM1800<br/>GSM1900<br/>UMTS 2.1GHz (3G)Gain:0-2dBiVSWR:Less than 2:1 in all bandsImpedance:50Ω