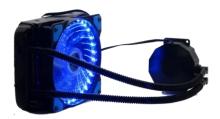

signed to draw heat away from the system CPU and other components in an enclosure. Using a Liquid CPU cooler to lower CPU temperatures improves efficiency and stability of the system more than a forced fan convection device.

Liquid cooling has become so reliable that it has become the new way of high performance cooling. This liquid CPU cooler is compact by integrating the pump with the CPU mounting for versatile application use. Fit both liquid and dual fans easily and snugly over the CPU, sending liquid and air to the motherboard's core and its surrounding components.

#### **Features & Benefits:**

- Low-profile chamber pump design features a low vibration pump
- Low Noise Operation
- Mounting solution compatible with Intel® & AMD sockets
- Compatible with most chassis footprints









| WKV Part<br>Number | Description             | Fan Size         | Power<br>Interface | Fan<br>Voltage<br>(V) | Fan Speed<br>(rpm +/-<br>10%) | Dimensions       | CPU<br>Wattage<br>(Watts) | Thermal<br>Resistance (C/W) |
|--------------------|-------------------------|------------------|--------------------|-----------------------|-------------------------------|------------------|---------------------------|-----------------------------|
| RAPID-L120         | 120mm CPU Liquid Cooler | 120 x 120 x 25mm | 3 Pin              | 12                    | 1000                          | 154 x 154 x 27mm | 130                       | 0.15                        |
| RAPID-L240         | 240mm CPU Liquid Cooler | 120 x 120 x 25mm | 3 Pin              | 12                    | 1000