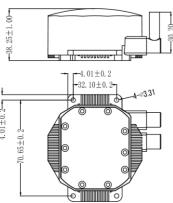

>(V) | Fan Speed<br>(rpm +/-<br>10%) | Dimensions       | CPU<br>Wattage<br>(Watts) | Thermal<br>Resistance (C/W) |
|--------------------|-------------------------|------------------|--------------------|-----------------------|-------------------------------|------------------|---------------------------|-----------------------------|
| RAPID-L120         | 120mm CPU Liquid Cooler | 120 x 120 x 25mm | 3 Pin              | 12                    | 1000                          | 154 x 154 x 27mm | 130                       | 0.15                        |
| RAPID-L240         | 240mm CPU Liquid Cooler | 120 x 120 x 25mm | 3 Pin              | 12                    | 1000                          | 154 x 240 x 27mm | 180                       | 0.11                        |

## RAPID-L120





### **Pump Plate Dimensions**



#### RAPID-L240





#### **Pump Plate Dimensions**



# **Mouser Electronics**

**Authorized Distributor** 

Click to View Pricing, Inventory, Delivery & Lifecycle Information:

Wakefield-Vette:

RAPID-L120 RAPID-L240