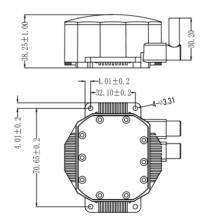

| CPU<br>Wattage<br>(Watts) | Thermal<br>Resistance (C/W) |
|--------------------|-------------------------|------------------|--------------------|-----------------------|-------------------------------|------------------|---------------------------|-----------------------------|
| RAPID-L120         | 120mm CPU Liquid Cooler | 120 x 120 x 25mm | 3 Pin              | 12                    | 1000                          | 154 x 154 x 27mm | 130                       | 0.15                        |
| RAPID-L240         | 240mm CPU Liquid Cooler | 120 x 120 x 25mm | 3 Pin              | 12                    | 1000                          | 154 x 240 x 27mm | 180                       | 0.11                        |

## RAPID-L120





### **Pump Plate Dimensions**



#### RAPID-L240





#### **Pump Plate Dimensions**



# **Mouser Electronics**

**Authorized Distributor** 

Click to View Pricing, Inventory, Delivery & Lifecycle Information:

Wakefield-Vette:

RAPID-L120 RAPID-L240