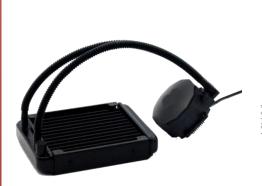

br>(V) | Fan Speed<br>(rpm +/-<br>10%) | Dimensions       | CPU<br>Wattage<br>(Watts) | Thermal<br>Resistance (C/W) |
|--------------------|-------------------------|------------------|--------------------|-----------------------|-------------------------------|------------------|---------------------------|-----------------------------|
| RAPID-L120         | 120mm CPU Liquid Cooler | 120 x 120 x 25mm | 3 Pin              | 12                    | 1000                          | 154 x 154 x 27mm | 130                       | 0.15                        |
| RAPID-L240         | 240mm CPU Liquid Cooler | 120 x 120 x 25mm | 3 Pin              | 12                    | 1000                          | 154 x 240 x 27mm | 180                       | 0.11                        |

## RAPID-L120





### **Pump Plate Dimensions**



#### RAPID-L240





#### **Pump Plate Dimensions**



# **Mouser Electronics**

**Authorized Distributor** 

Click to View Pricing, Inventory, Delivery & Lifecycle Information:

Wakefield-Vette:

RAPID-L120 RAPID-L240