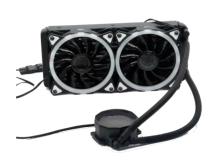

# Rapid CPU Liquid Cooler

Wakefield-Vette's RAPID Liquid CPU cooler is a device designed to draw heat away from the system CPU and other components in an enclosure. Using a Liquid CPU cooler to lower CPU temperatures improves efficiency and stability of the system more than a forced fan convection device.

Liquid cooling has become so reliable that it has become the new way of high performance cooling. This liquid CPU cooler is compact by integrating the pump with the CPU mounting for versatile application use. Fit both liquid and dual fans easily and snugly over the CPU, sending liquid and air to the motherboard's core and its surrounding components.