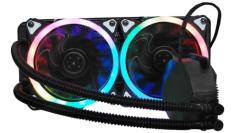

gned to draw heat away from the system CPU and other components in an enclosure. Using a Liquid CPU cooler to lower CPU temperatures improves efficiency and stability of the system more than a forced fan convection device.

Liquid cooling has become so reliable that it has become the new way of high performance cooling. This liquid CPU cooler is compact by integrating the pump with the CPU mounting for versatile application use. Fit both liquid and dual fans easily and snugly over the CPU, sending liquid and air to the motherboard's core and its surrounding components.

#### **Features & Benefits:**

- Low-profile chamber pump design features a low vibration pump
- Low Noise Operation
- Mounting solution compatible with Intel® & AMD sockets
- Compatible with most chassis footprints









| WKV Part<br>Number | Description             | Fan Size         | Power<br>Interface | Fan<br>Voltage<br>(V) | Fan Speed<br>(rpm +/-<br>10%) | Dimensions       | CPU<br>Wattage<br>(Watts) | Thermal<br>Resistance (C/W) |
|--------------------|-------------------------|------------------|--------------------|-----------------------|-------------------------------|------------------|---------------------------|-----------------------------|
| RAPID-L120         | 120mm CPU Liquid Cooler | 120 x 120 x 25mm | 3 Pin              | 12                    | 1000                          | 154 x 154 x 27mm | 130                       | 0.15                        |
| RAPID-L240         | 240mm CPU Liquid Cooler | 120 x 120 x 25mm | 3 Pin              | 12                    | 1000