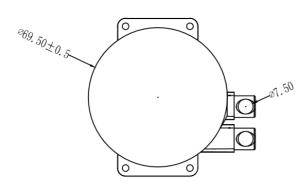

0%) | Dimensions       | CPU<br>Wattage<br>(Watts) | Thermal<br>Resistance (C/W) |
|--------------------|-------------------------|------------------|--------------------|-----------------------|-------------------------------|------------------|---------------------------|-----------------------------|
| RAPID-L120         | 120mm CPU Liquid Cooler | 120 x 120 x 25mm | 3 Pin              | 12                    | 1000                          | 154 x 154 x 27mm | 130                       | 0.15                        |
| RAPID-L240         | 240mm CPU Liquid Cooler | 120 x 120 x 25mm | 3 Pin              | 12                    | 1000                          | 154 x 240 x 27mm | 180                       | 0.11                        |

## RAPID-L120





### **Pump Plate Dimensions**



#### RAPID-L240





#### **Pump Plate Dimensions**



# **Mouser Electronics**

**Authorized Distributor** 

Click to View Pricing, Inventory, Delivery & Lifecycle Information:

Wakefield-Vette:

RAPID-L120 RAPID-L240