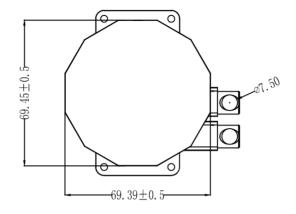

ermal<br>Resistance (C/W) |
|--------------------|-------------------------|------------------|--------------------|-----------------------|-------------------------------|------------------|---------------------------|-----------------------------|
| RAPID-L120         | 120mm CPU Liquid Cooler | 120 x 120 x 25mm | 3 Pin              | 12                    | 1000                          | 154 x 154 x 27mm | 130                       | 0.15                        |
| RAPID-L240         | 240mm CPU Liquid Cooler | 120 x 120 x 25mm | 3 Pin              | 12                    | 1000                          | 154 x 240 x 27mm | 180                       | 0.11                        |

## RAPID-L120





### **Pump Plate Dimensions**



#### RAPID-L240





#### **Pump Plate Dimensions**



# **Mouser Electronics**

**Authorized Distributor** 

Click to View Pricing, Inventory, Delivery & Lifecycle Information:

Wakefield-Vette:

RAPID-L120 RAPID-L240