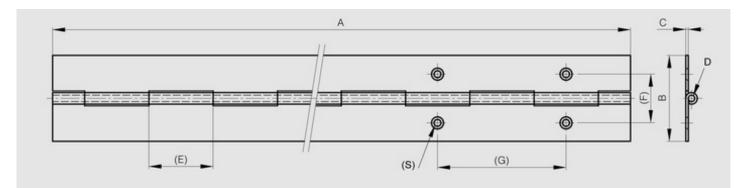

Hinge in raw galvanised steel is made of pregalvanised steel. Therefore any cut surface is ungalvanised.

| Material         | 304 stainless steel |
|------------------|---------------------|
| Finish           | raw                 |
| A (length)       | 2040                |
| B (width)        | 40                  |
| D (pin diameter) | 4                   |
| С                | 1.5                 |
| E                | 15                  |
| Weight (g)       | 1400                |
| G (pitch)        | 60                  |
| F (pitch)        | 22.7                |
| Opening angle    | 270                 |
| Note             | drilled             |
| S                | 4                   |
| Material         | stainless steel     |
| Functions        | continuous hinges   |
| Pin material     | stainless steel     |