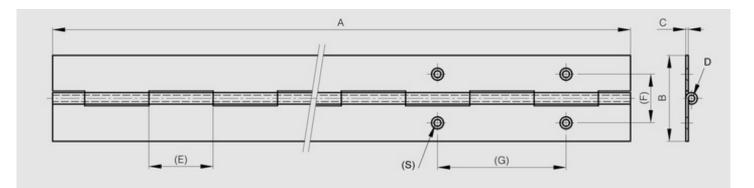

Hinge in raw galvanised steel is made of pregalvanised steel. Therefore any cut surface is ungalvanised.

| Material         | 304 stainless steel |
|------------------|---------------------|
| Finish           | raw                 |
| A (length)       | 2040                |
| D (pin diameter) | 6                   |
| B (width)        | 44                  |
| С                | 2                   |
| E                | 30                  |
| Weight (g)       | 2463                |
| Opening angle    | 270                 |
| Note             | undrilled           |
| Material         | stainless steel     |
| Functions        | continuous hinges   |
| Pin material     | stainless steel     |