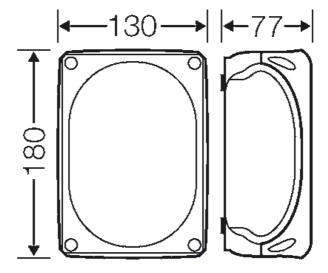

| rated insulation voltage | $U_i = 1000 V a.c./d.c.$ |
|--------------------------|--------------------------|
| material                 | PP (polypropylene)       |
| degree of protection     | IP 66                    |
| mounting width           | 150 mm                   |
| mounting height          | 97 mm                    |
| max. installation depth  | 62 mm                    |
| width                    | 180 mm                   |
| height                   | 130 mm                   |
| depth                    | 77 mm                    |
| weight                   | 0,251 kg                 |
| in accordance with       | IEC 60670-22             |

#### Drawings

Dimension drawing