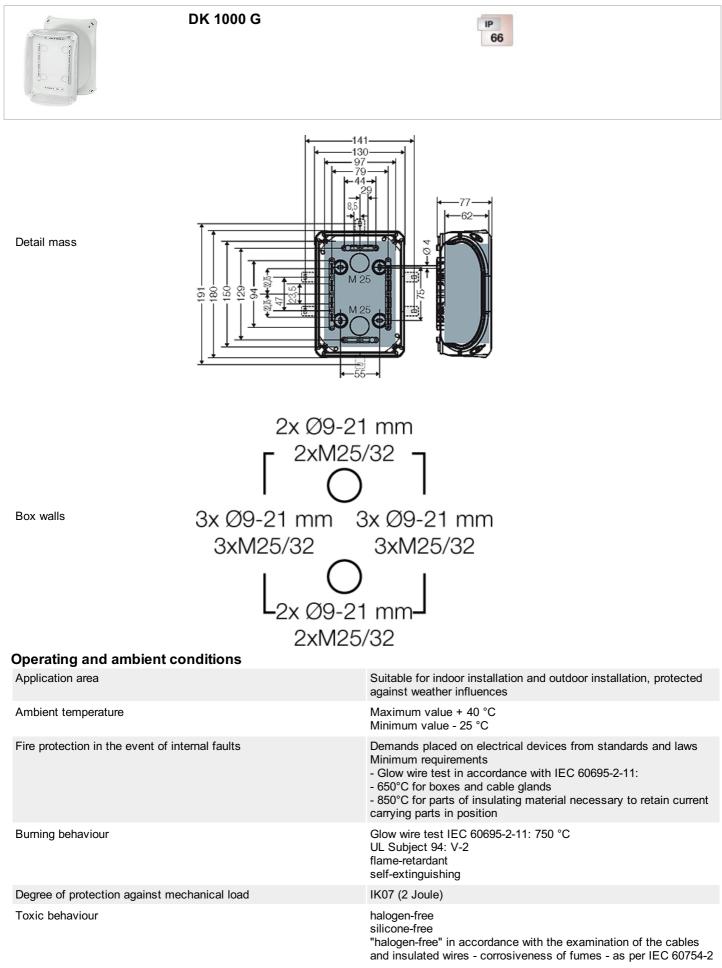

#### KV Circuit breaker boxes with metric knockouts

| p q | DK 1000 G | IP<br>66 |
|-----|-----------|----------|
|     |           |          |

- without terminals
- with elastic membranes, which can be removed for cable entry via cable glands, sealing range 9.0-21.0 mm
- with two cable entries in the bottom, sealing range Ø 9.0-20.0 mm
- lid fasteners sealable without accessories
- retaining strap and external brackets for wall fixing included
- colour: grey, RAL 7035
- To close opened membranes use grommets type EDK. Degree of protection = IP 66.

| rated insulation voltage | $U_i = 1000 V a.c./d.c.$ |
|--------------------------|--------------------------|
| material                 | PP (polypropylene)       |
| degree of protection     | IP 66                    |
| mounting width           | 150 mm                   |
| mounting height          | 97 mm                    |
| max. installation depth  | 62 mm                    |
| width                    | 180 mm                   |
| height                   | 130 mm                   |
| depth                    | 77 mm                    |
| weight                   | 0,251 kg                 |
| in accordance with       | IEC 60670-22             |

#### Drawings

Dimension drawing