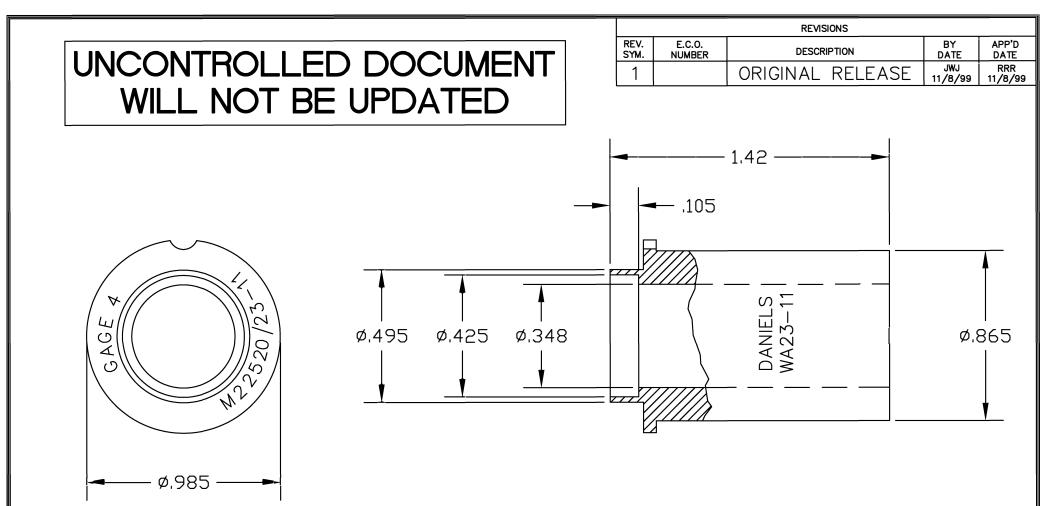

| RESTRICTED & CONFIDENTIAL                                                                         | MATERIAL   | ITEM PART NO.                                                                                                     | QTY.        | DESCRIPTION/REMARKS                                           |
|---------------------------------------------------------------------------------------------------|------------|-------------------------------------------------------------------------------------------------------------------|-------------|---------------------------------------------------------------|
| MUST BE RETURNED TO DANIELS<br>MANUFACTURING CORP. ON COMPLETION<br>OF ORDER OR OTHER PURPOSE FOR |            | DRN. DATE<br>J. JOYCE 11/8/99<br>CHK'D. DATE<br>RRR 11/8/99                                                       |             | DANIELS MANUFACTURING CORP.<br>ORLANDO, FLORIDA<br>CAGE 11851 |
|                                                                                                   | HEAT TREAT | APP'D. DATE<br>APP'D. DATE                                                                                        | πτε<br>Ε    | LOCATOR<br>NVELOPE DRAWING                                    |
| WHICH LENT.                                                                                       | /          | NOTE:<br>THIS DRAWING IS AN OUTLINE                                                                               | WHERE USED: |                                                               |
| DO NOT SCALE DRAWING                                                                              | FINISH     | DRAWING OF THE RESPECTIVE<br>DMC PART NUMBER<br>INDICATED. ACTUAL DMC<br>PART NUMBER IS DRAWING<br>NUMBER WITHOUT |             | DWG. NO. REV.                                                 |
|                                                                                                   |            | THE "-ENV" SUFFIX.                                                                                                |             | WA23-11-ENV 1                                                 |