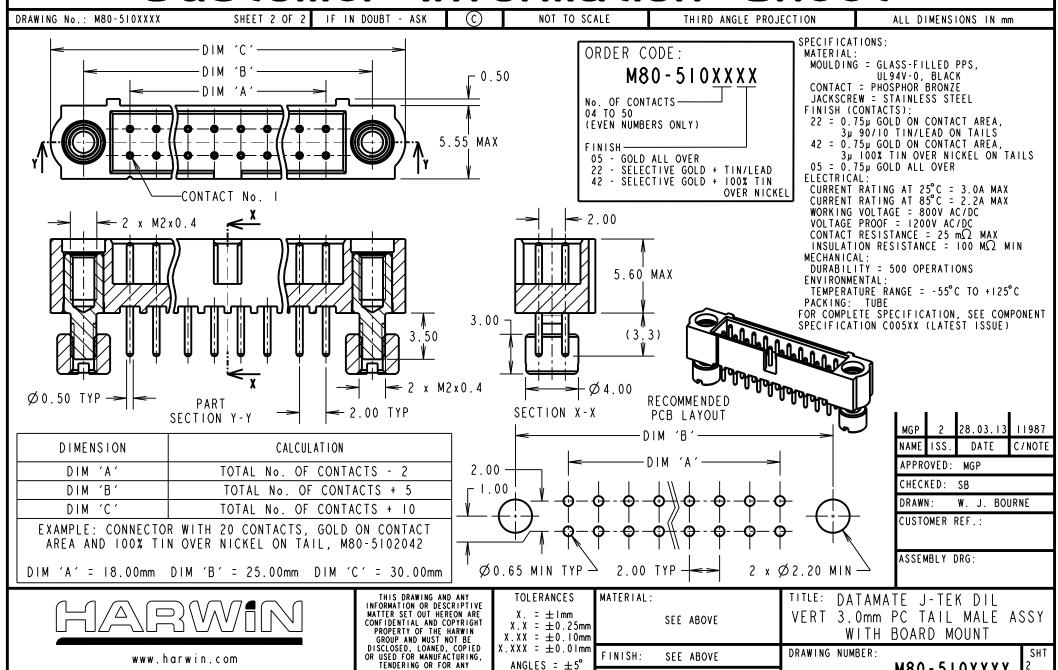

## Customer Information Sheet

OTHER PURPOSE WITHOUT

THEIR WRITTEN PERMISSION.

technical@harwin.com

M80-510XXXX

mm 2

S/AREA:

UNLESS STATED

## Harwin:

M80-5105022 M80-5101022 M80-5101422 M80-5104222 M80-5102622 M80-5100642 M80-5105042 M80-5103442 M80-5102642 M80-5102042 M80-5104422 M80-5101042 M80-5101442 M80-5104242 M80-5100842 M80-5102022 M80-5100622 M80-5103422 M80-5101222 M80-5101242 M80-5101822 M80-5101842 M80-5102005 M80-5101405 M80-5100605 M80-5101205 M80-5101605 M80-5101605 M80-5100805 M80-5102805 M80-5102005 M80-5100805 M80-5102805 M80-5104205 M80-5101622