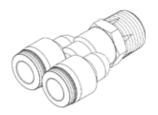

## push-in Y-fitting QSY-1/8-8 Part number: 153141 ★ Core product range

360° orientable, male thread with external hexagon.