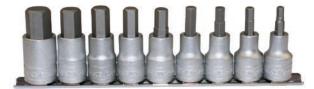

## SOCKET SET 1/2IN DRIVE METRIC HEX BIT

Item ID: M1212

- 9 piece 1/2" drive regular length metric hex bit socket clip rail set
- All the most commonly used sizes from 5 to 17mm in one handy set
- Chrome vanadium
- S2 steel bits pressed in to the socket
- Satin finish for a better grip when handling the socket
- Designed for use with fastenings with a hexagon hole
- Use with in-hex screws or grub screws
- Designed and manufactured to DIN7422
- Supplied with a clip rail with socket clips for easy storage as a